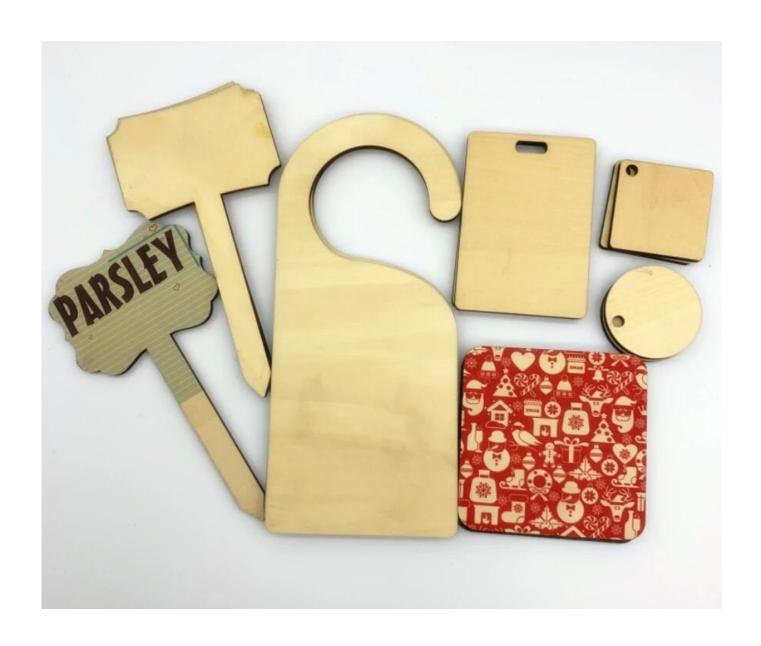

l finished edges and face create an organic look on real maple. The beauty of the grain appears through lighter areas of your image, giving the image an extremely soft, warm feel.

## **Specification**

| Material             | High quality plywood                 |
|----------------------|--------------------------------------|
| Usage                | photo frame, coaster, doorplate, etc |
| Color                | Color                                |
| Printable Side       | One or Two sides Printable           |
| Application          | Sublimation Transfer                 |
| Transfer Parameters  | 195°C, 65sec                         |
| Thickness            | 5mm/15mm/18mm                        |
| Accept custom orders | Yes                                  |

## **Gallery**