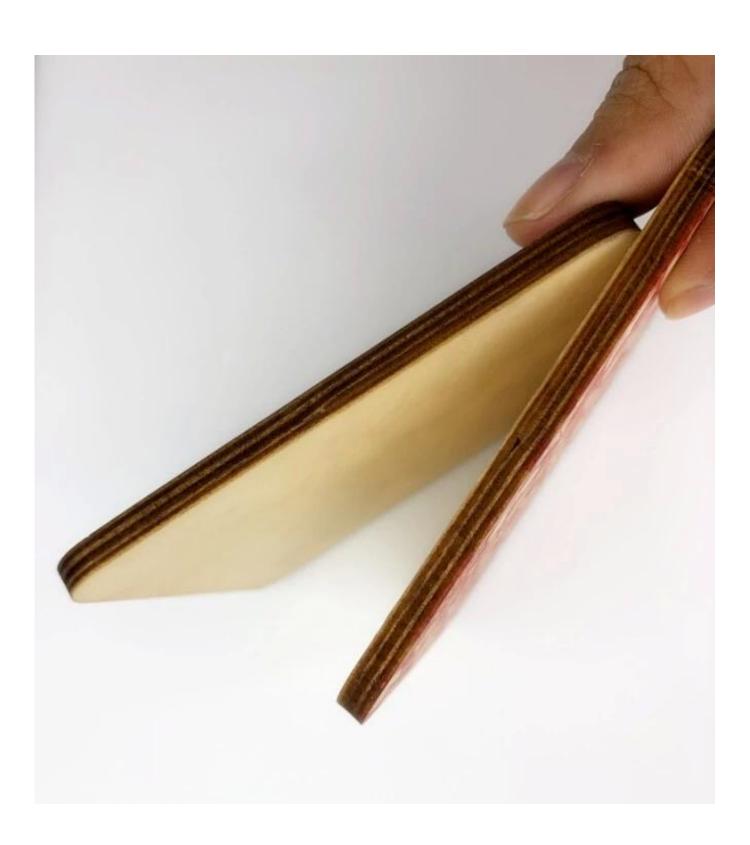

## **Description**

<u>Sublimation wood signs</u>, sublimation plywood the low gloss coating that is applied to a maple veneer makes our Sublimation Natural Wood Prints the ideal complement to our standard Wood Prints. Natural finished edges and face create an organic look on real maple. The beauty of the grain appears through lighter areas of your image, giving the image an extremely soft, warm feel.

## **Specification**

| Material             | High quality plywood                 |
|----------------------|--------------------------------------|
| Usage                | photo frame, coaster, doorplate, etc |
| Color                | Color                                |
| Printable Side       | One or Two sides Printable           |
| Application          | Sublimation Transfer                 |
| Transfer Parameters  | 195°C, 65sec                         |
| Thickness            | 5mm/15mm/18mm                        |
| Accept custom orders | Yes                                  |