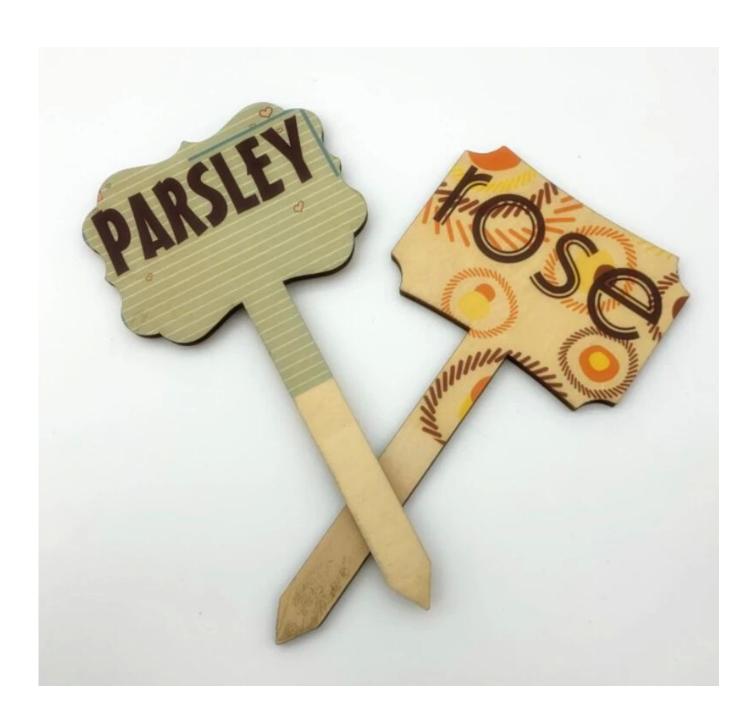

finished edges and face create an organic look on real maple. The beauty of the grain appears through lighter areas of your image, giving the image an extremely soft, warm feel.

## **Specification**

| Material             | High quality plywood                 |
|----------------------|--------------------------------------|
| Usage                | photo frame, coaster, doorplate, etc |
| Color                | Color                                |
| Printable Side       | One or Two sides Printable           |
| Application          | Sublimation Transfer                 |
| Transfer Parameters  | 195°C, 65sec                         |
| Thickness            | 5mm/15mm/18mm                        |
| Accept custom orders | Yes                                  |

## **Gallery**