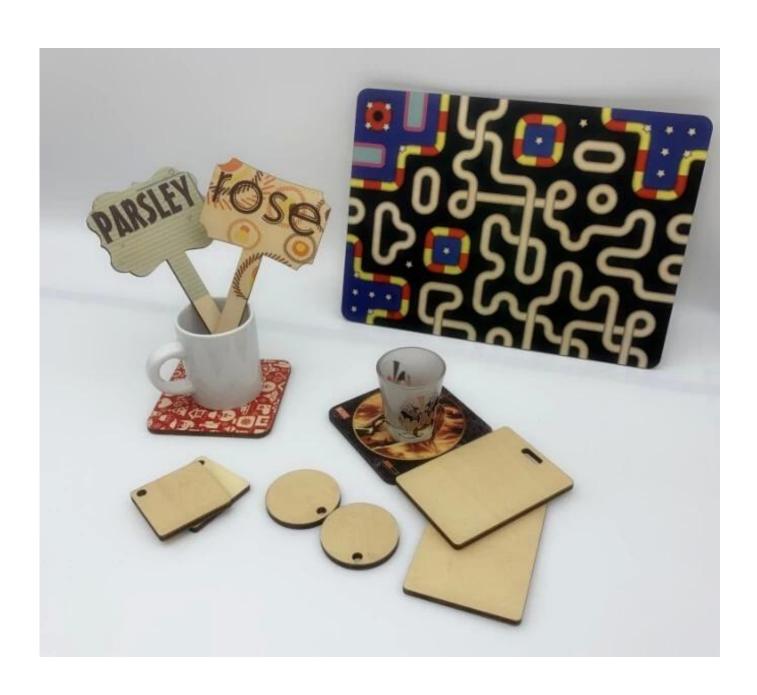

ral finished edges and face create an organic look on real maple. The beauty of the grain appears through lighter areas of your image, giving the image an extremely soft, warm feel.

## **Specification**

| Material             | High quality plywood                 |
|----------------------|--------------------------------------|
| Usage                | photo frame, coaster, doorplate, etc |
| Color                | Color                                |
| Printable Side       | One or Two sides Printable           |
| Application          | Sublimation Transfer                 |
| Transfer Parameters  | 195°C, 65sec                         |
| Thickness            | 5mm/15mm/18mm                        |
| Accept custom orders | Yes                                  |

## **Gallery**