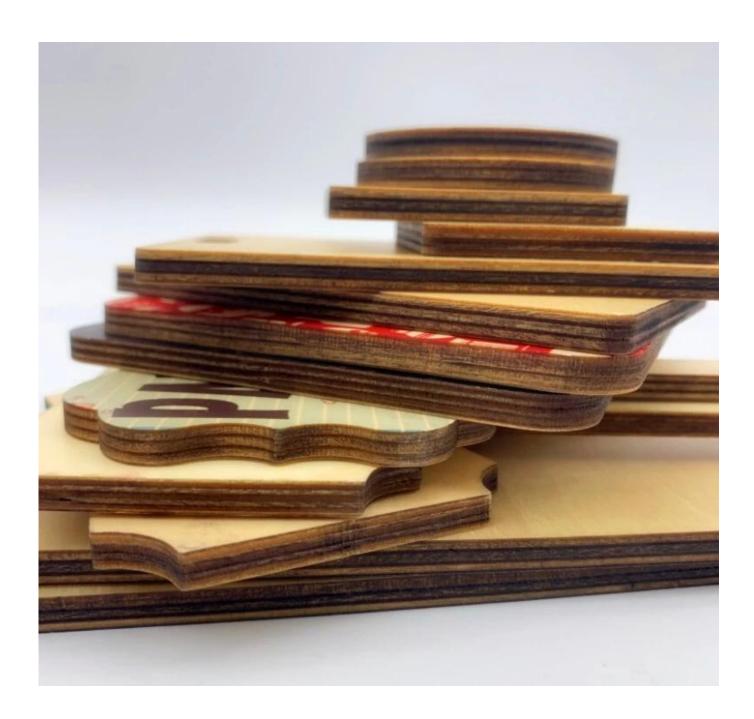

shed edges and face create an organic look on real maple. The beauty of the grain appears through lighter areas of your image, giving the image an extremely soft, warm feel.

## **Specification**

| Material             | High quality plywood                 |
|----------------------|--------------------------------------|
| Usage                | photo frame, coaster, doorplate, etc |
| Color                | Color                                |
| Printable Side       | One or Two sides Printable           |
| Application          | Sublimation Transfer                 |
| Transfer Parameters  | 195°C, 65sec                         |
| Thickness            | 5mm/15mm/18mm                        |
| Accept custom orders | Yes                                  |

## **Gallery**