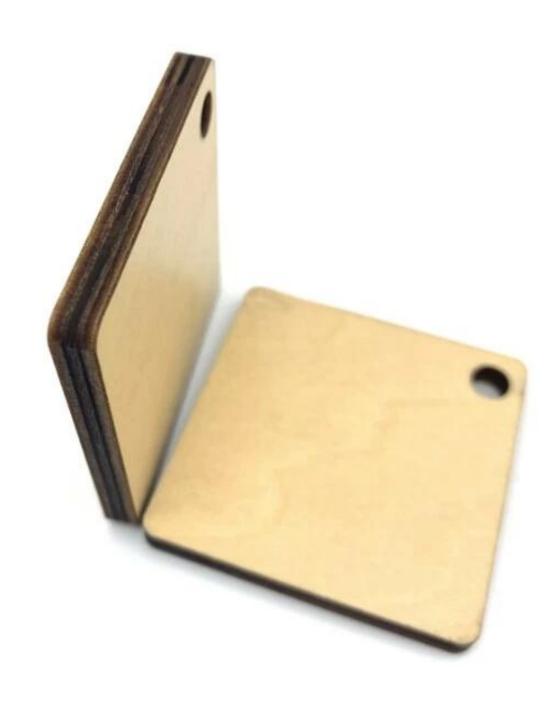

## **Description**

<u>Sublimation wood signs</u>, sublimation plywood the low gloss coating that is applied to a maple veneer makes our Sublimation Natural Wood Prints the ideal complement to our standard Wood Prints. Natural finished edges and face create an organic look on real maple. The beauty of the grain appears through lighter areas of your image, giving the image an extremely soft, warm feel.