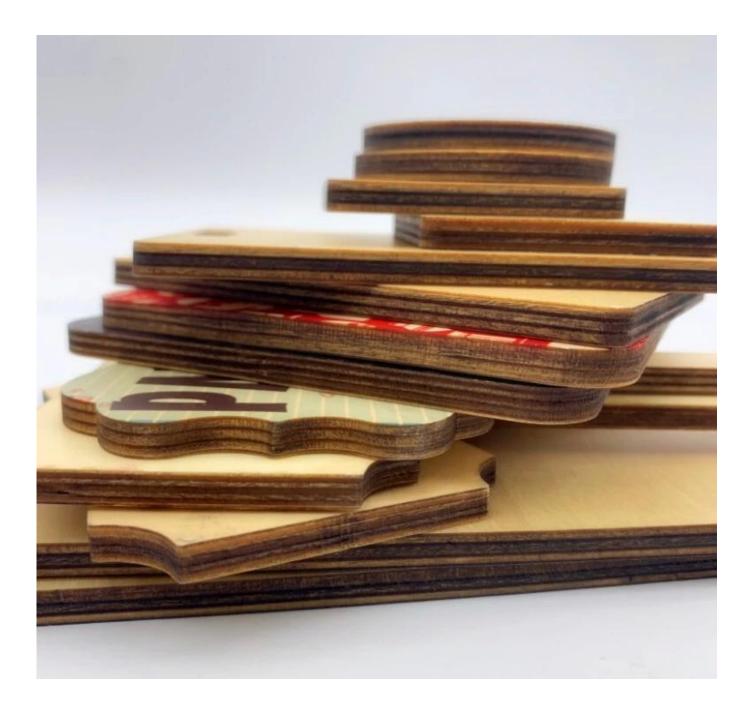

finished edges and face create an organic look on real maple. The beauty of the grain appears through lighter areas of your image, giving the image an extremely soft, warm feel.

## **Specification**

| Material             | High quality plywood                 |
|----------------------|--------------------------------------|
| Usage                | photo frame, coaster, doorplate, etc |
| Color                | Nature wood                          |
| Printable Side       | One or Two sides Printable           |
| Application          | Sublimation Transfer                 |
| Transfer Parameters  | 195℃, 65sec                          |
| Thickness            | 5mm/15mm/18mm                        |
| Accept custom orders | Yes                                  |

## Gallery