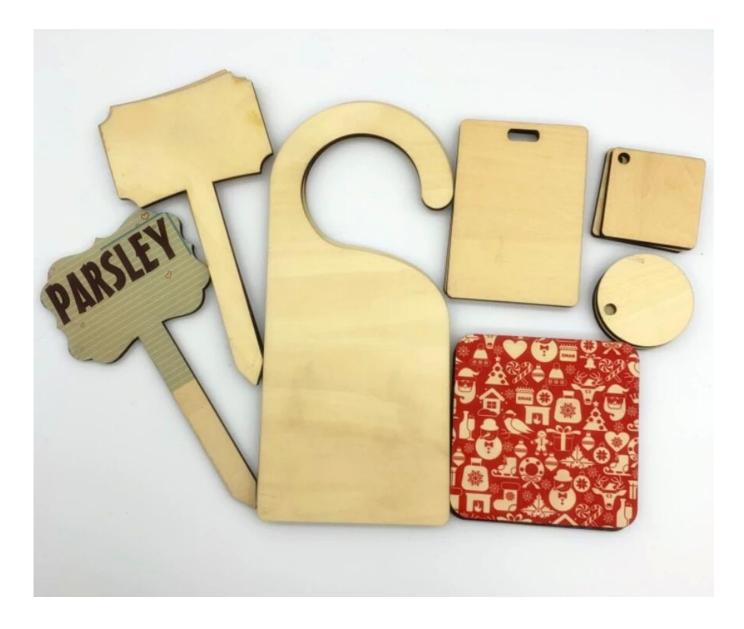

## **Description**

<u>Sublimaiton plywood ID tag</u>, ornaments, the low gloss coating that is applied to a maple veneer makes our Sublimation Natural Wood Prints the ideal complement to our standard Wood Prints. Natural finished edges and face create an organic look on real maple. The beauty of the grain appears through lighter areas of your image, giving the image an extremely soft, warm feel.

## **Specification**

| Material             | High quality plywood                 |
|----------------------|--------------------------------------|
| Usage                | photo frame, coaster, doorplate, etc |
| Color                | Nature wood                          |
| Printable Side       | One or Two sides Printable           |
| Application          | Sublimation Transfer                 |
| Transfer Parameters  | 195℃, 65sec                          |
| Thickness            | 5mm/15mm/18mm                        |
| Accept custom orders | Yes                                  |