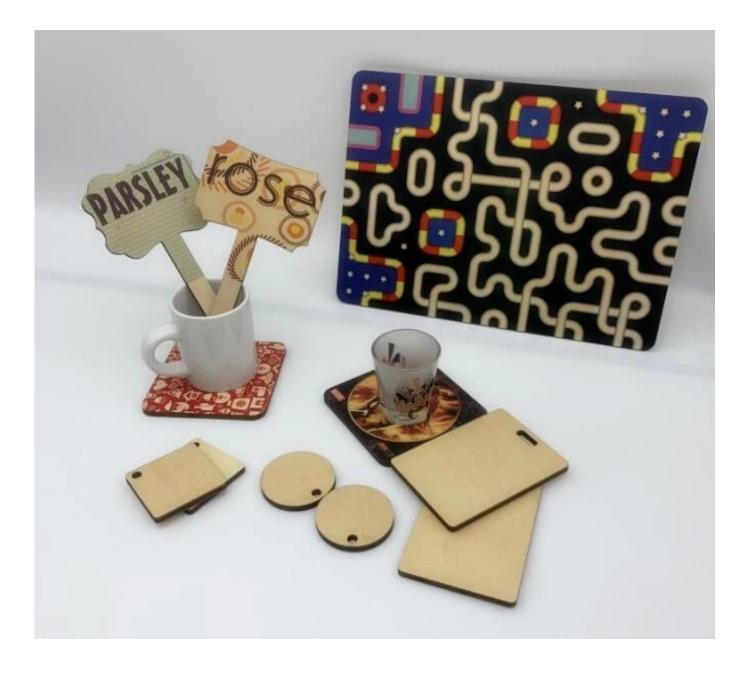

## **Description**

<u>Sublimaiton plywood ID tag</u>, ornaments, the low gloss coating that is applied to a maple veneer makes our Sublimation Natural Wood Prints the ideal complement to our standard Wood Prints. Natural finished edges and face create an organic look on real maple. The beauty of the grain appears through lighter areas of your image, giving the image an extremely soft, warm feel.

## **Specification**

| Material             | High quality plywood                 |
|----------------------|--------------------------------------|
| Usage                | photo frame, coaster, doorplate, etc |
| Color                | Nature wood                          |
| Printable Side       | One or Two sides Printable           |
| Application          | Sublimation Transfer                 |
| Transfer Parameters  | 195℃, 65sec                          |
| Thickness            | 5mm/15mm/18mm                        |
| Accept custom orders | Yes                                  |