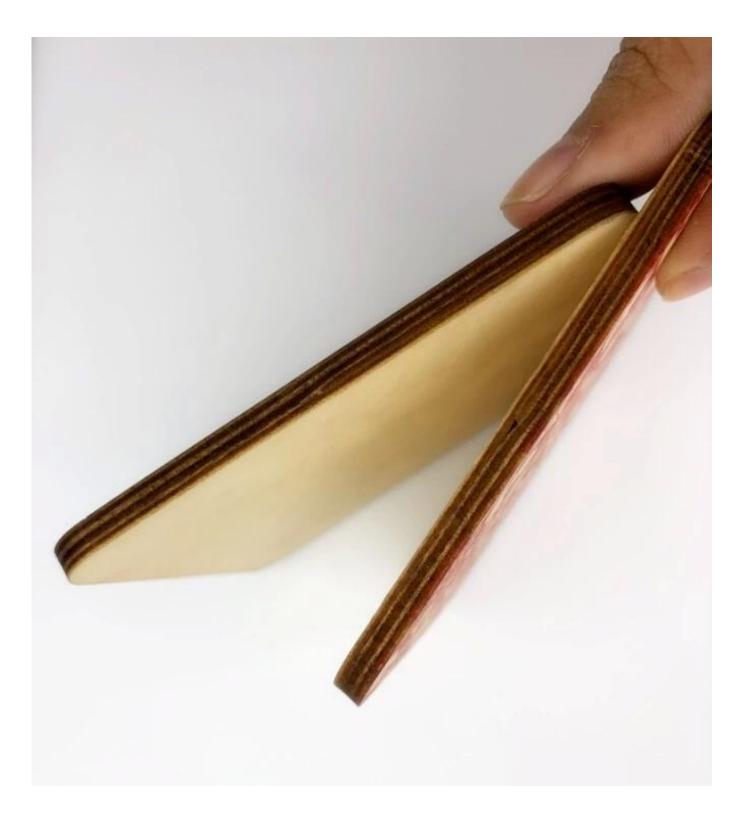

## **Description**

<u>Sublimaiton plywood ID tag</u>, ornaments, the low gloss coating that is applied to a maple veneer makes our Sublimation Natural Wood Prints the ideal complement to our standard Wood Prints. Natural finished edges and face create an organic look on real maple. The beauty of the grain appears through lighter areas of your image, giving the image an extremely soft, warm feel.

## **Specification**

| Material             | High quality plywood                 |
|----------------------|--------------------------------------|
| Usage                | photo frame, coaster, doorplate, etc |
| Color                | Nature wood                          |
| Printable Side       | One or Two sides Printable           |
| Application          | Sublimation Transfer                 |
| Transfer Parameters  | 195℃, 65sec                          |
| Thickness            | 5mm/15mm/18mm                        |
| Accept custom orders | Yes                                  |