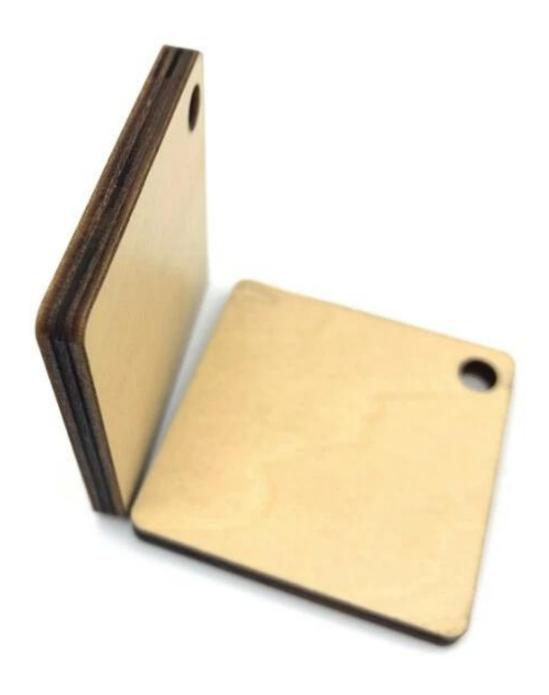

## **Description**

<u>Sublimaiton plywood ID tag</u>, ornaments, the low gloss coating that is applied to a maple veneer makes our Sublimation Natural Wood Prints the ideal complement to our standard Wood Prints. Natural finished edges and face create an organic look on real maple. The beauty of the grain appears through lighter areas of your image, giving the image an extremely soft, warm feel.

## **Specification**

| Material             | High quality plywood                 |
|----------------------|--------------------------------------|
| Usage                | photo frame, coaster, doorplate, etc |
| Color                | Nature wood                          |
| Printable Side       | One or Two sides Printable           |
| Application          | Sublimation Transfer                 |
| Transfer Parameters  | 195℃, 65sec                          |
| Thickness            | 5mm/15mm/18mm                        |
| Accept custom orders | Yes                                  |