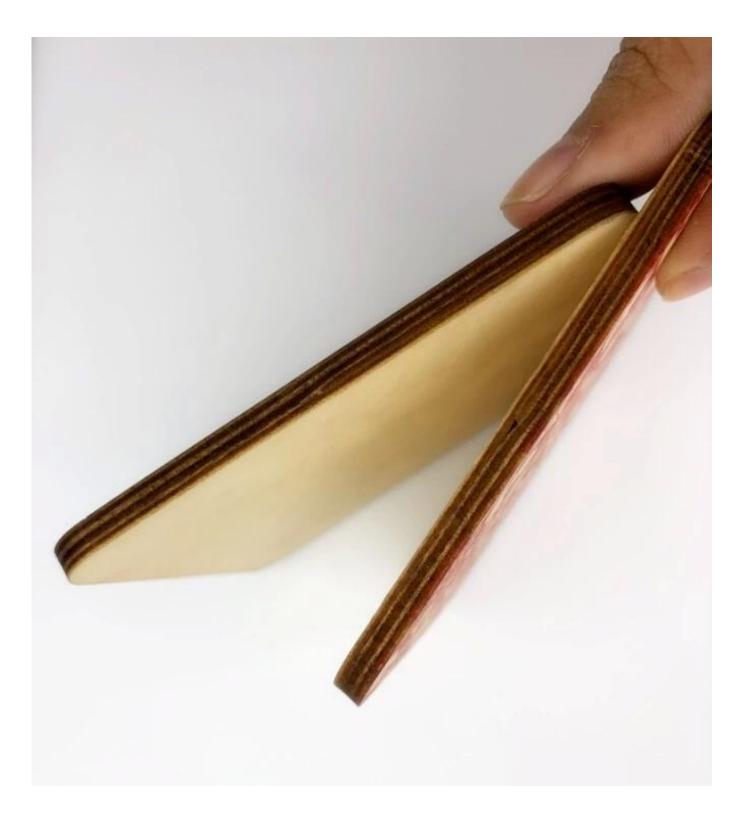

## **Description**

<u>Sublimation plywood</u> the low gloss coating that is applied to a maple veneer makes our <u>Sublimation Natural Wood</u> Prints the ideal complement to our standard Wood Prints. Natural finished edges and face create an organic look on real maple. The beauty of the grain appears through lighter areas of your image, giving the image an extremely soft, warm feel.