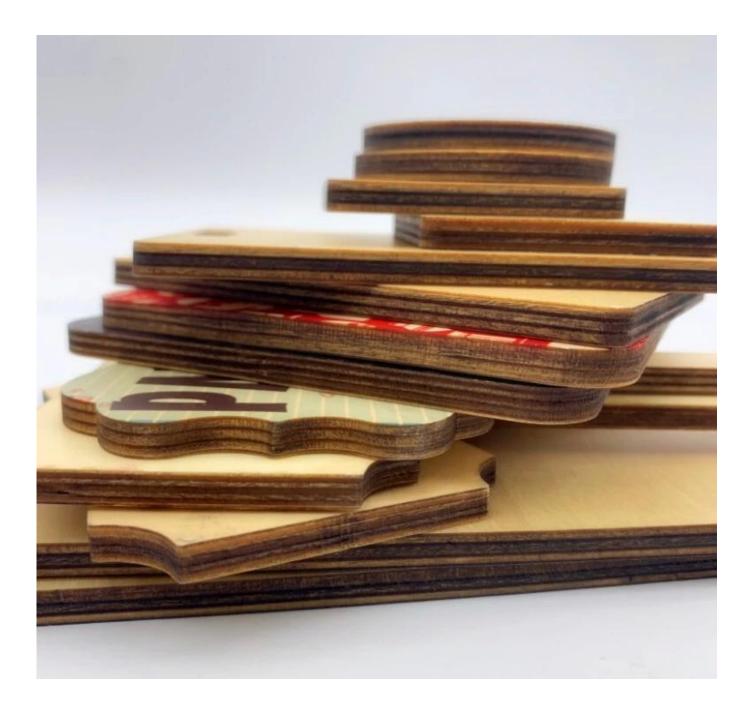

finished edges and face create an organic look on real maple. The beauty of the grain appears through lighter areas of your image, giving the image an extremely soft, warm feel.

## **Specification**

| Material             | High quality plywood                 |
|----------------------|--------------------------------------|
| Usage                | photo frame, coaster, doorplate, etc |
| Color                | Nature wood                          |
| Printable Side       | One or Two sides Printable           |
| Application          | Sublimation Transfer                 |
| Transfer Parameters  | 195°C, 65sec                         |
| Thickness            | 5mm/15mm/18mm                        |
| Accept custom orders | Yes                                  |

## Gallery