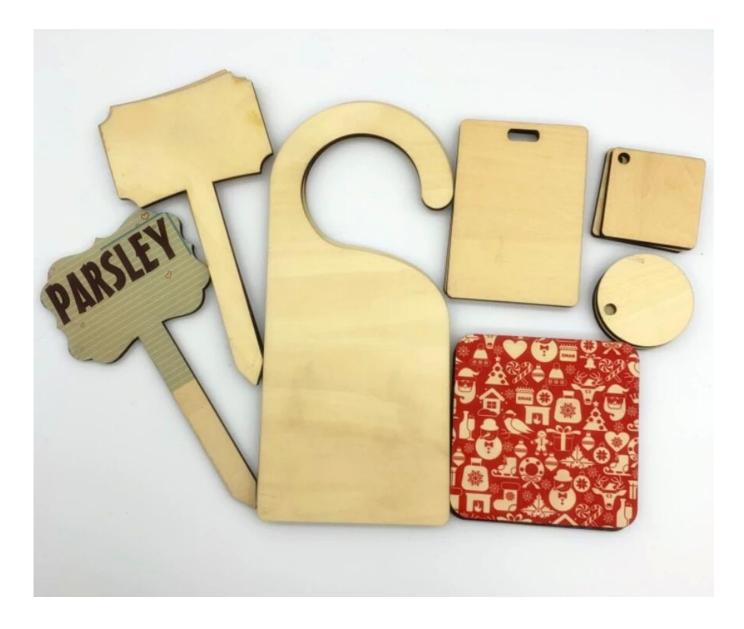

tural finished edges and face create an organic look on real maple. The beauty of the grain appears through lighter areas of your image, giving the image an extremely soft, warm feel.

## **Specification**

| Material             | High quality plywood                 |
|----------------------|--------------------------------------|
| Usage                | photo frame, coaster, doorplate, etc |
| Color                | Nature wood                          |
| Printable Side       | One or Two sides Printable           |
| Application          | Sublimation Transfer                 |
| Transfer Parameters  | 195°C, 65sec                         |
| Thickness            | 5mm/15mm/18mm                        |
| Accept custom orders | Yes                                  |

## Gallery