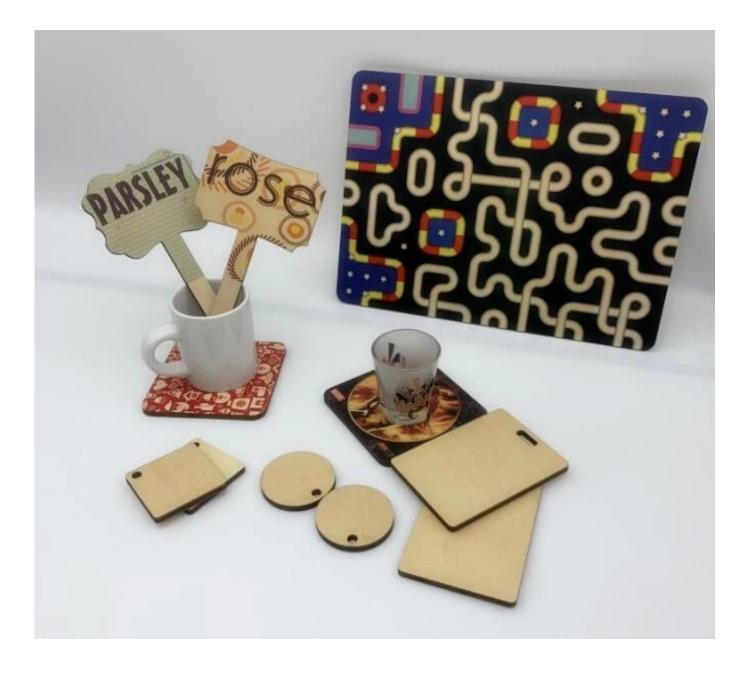

Natural finished edges and face create an organic look on real maple. The beauty of the grain appears through lighter areas of your image, giving the image an extremely soft, warm feel.

## **Specification**

| Material             | High quality plywood                 |
|----------------------|--------------------------------------|
| Usage                | photo frame, coaster, doorplate, etc |
| Color                | Nature wood                          |
| Printable Side       | One or Two sides Printable           |
| Application          | Sublimation Transfer                 |
| Transfer Parameters  | 195°C, 65sec                         |
| Thickness            | 5mm/15mm/18mm                        |
| Accept custom orders | Yes                                  |

## Gallery