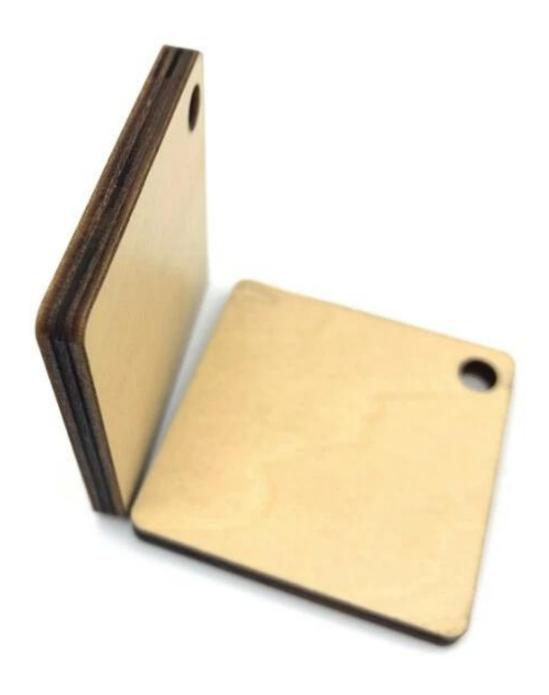

## **Description**

<u>Sublimation plywood</u> the low gloss coating that is applied to a maple veneer makes our <u>Sublimation Natural Wood</u> Prints the ideal complement to our standard Wood Prints. Natural finished edges and face create an organic look on real maple. The beauty of the grain appears through lighter areas of your image, giving the image an extremely soft, warm feel.