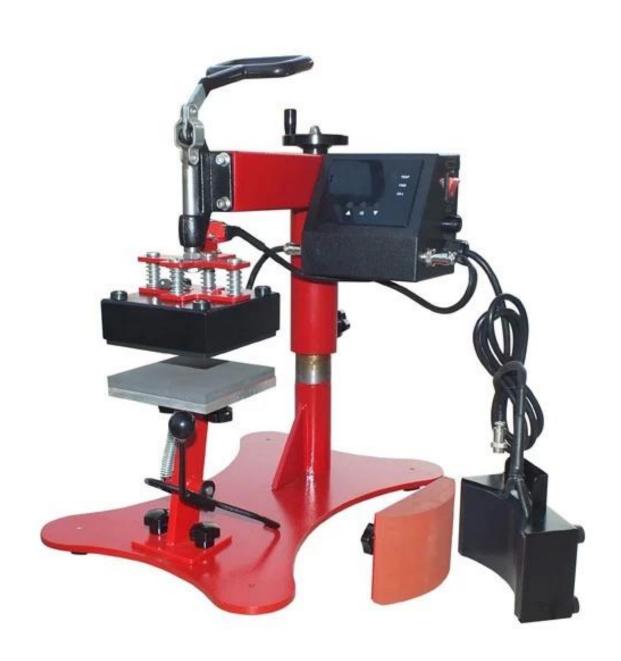

### Specification

| Machine Type | Manual, Swing Away                                                    |
|--------------|-----------------------------------------------------------------------|
| Platen Size  | One 8x14cm cap heater with base & One 12cmx12cm heat platen with base |

| Under Plate          | Changeable                         |
|----------------------|------------------------------------|
| Controller           | GY-04 Digital Time & Temp. Control |
| Gas Spring Control   | No                                 |
| Voltage              | 120V/ 220V                         |
| Power                | 300W                               |
| Time Range           | 0-999 sec.                         |
| Maximum Temp         | 225 C                              |
| Temperature Accuracy | ±0.5%                              |
| Machine Size         | 44*32*46cm                         |
| Gross Weight         | 18.1kg (SEHP-100C)                 |