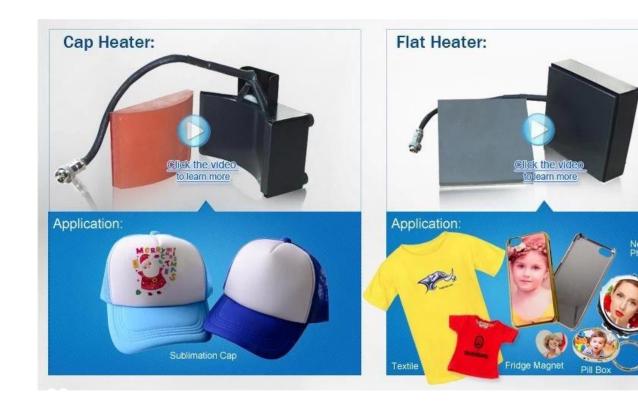

## Application

For sublimation ornament, sublimation mirror, sublimation keychain, sublimation pill box, sublimation lighter, sublimation pendant, sublimation coaster, fridge magnet and caps etc

Gallery