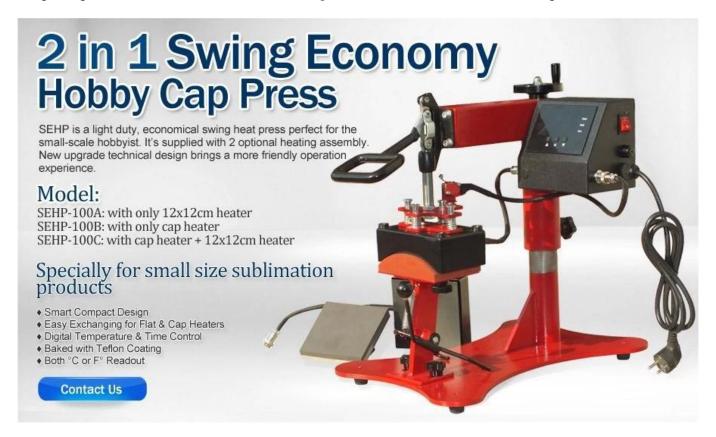

### Description

This machine is specially used for printing small blanks, like sublimation ornament, sublimation mirror, sublimation keychain, sublimation pill box, sublimation lighter, sublimation pendant, sublimation coaster, fridge magnet etc. And this machine can save space, it is a sensible choice for a beginner.

### Feature

- \*Specially for small size sublimation products
- \*Solid steel welded framework
- \*Digital Temperature & Time Control
- \*Automatic Alarm
- \*Baked with Teflon coating
- \*Temperature readout accuracy ±5°C can show °C or °F
- \*1 year warranty on entire press
- \*Carton Package

### Specification

| Machine Type | Manual, Swing Away                                                    |
|--------------|-----------------------------------------------------------------------|
| Platen Size  | One 8x14cm cap heater with base & One 12cmx12cm heat platen with base |