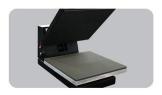

## Description

Microtec ZHT <u>High pressure Heat transfer machine</u> is the perfect solution for small business involved in heat transfer of inkjet and laser heat transfer papers, heat transfer vinyl etc. For ZHT manual heat press, optional sizes are 38x38cm, 40x50cm and 40x60cm.

<u>Plain Heat Press machine</u> ZHT makes transferring your images to T-shirt, jeans, pillow cases, jigsaw, mouse pads, ceramic tiles etc any flat surface.

The main difference for SHT <u>heat press</u> and ZHT <u>heat press machine</u> is that SHT is with plastic electric box, which is lighter, while ZHT is Iron electric box, which is more safty when transportation.