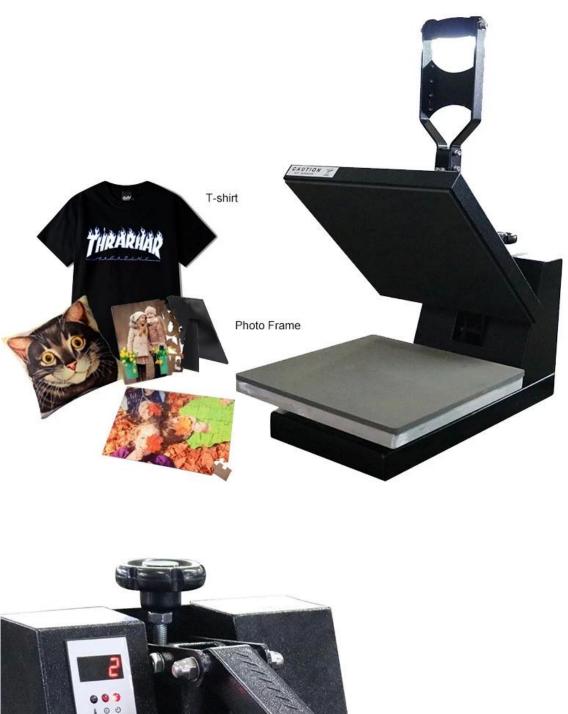

## Application

ZHT Manual heat press machine is ideal for sublimation T-shirts, mouse pads, puzzles, MDF etc.

.....

Gallery

<u>Plain Heat Press machine</u> ZHT makes transferring your images to T-shirt, jeans, pillow cases, jigsaw, mouse pads, ceramic tiles etc any flat surface.

The main difference for SHT <u>heat press</u> and ZHT <u>heat press machine</u> is that SHT is with plastic electric box, which is lighter, while ZHT is Iron electric box, which is more safty when transportation.