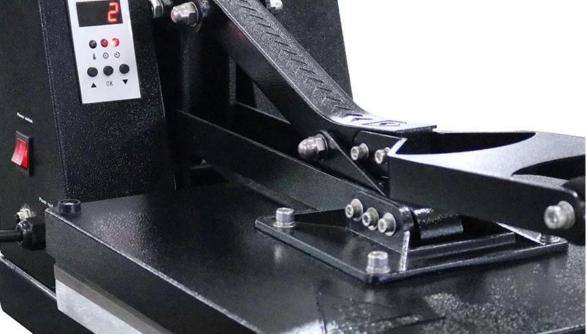

**Pressure Adjust Knob:** To adjust the pressure easily when sublimate items with different thicknesses.

**GY-04N Digital Controller:** Vertical shape of the controller to show accurate time and temperature.

**Big Open Angle:** Up to 50° makes this heat press much easier and safer to operate.

High Quality Heat Platen: Even heat platen baked with teflon coating.

| Specification      |                                                       |
|--------------------|-------------------------------------------------------|
| Model No.          | ZHT-15/ ZHT-20/ ZHT-24                                |
| Machine Type       | Manual, Clamshell                                     |
| Platen Size        | 15"x15"/ 16"x20"/ 16"x24" (38x38cm/ 40x50cm/ 40x60cm) |
| Controller         | GY-04N Digital Control                                |
| Printable Articles | Up to 10mm Thickness                                  |
| Opening Angle      | 35 Degrees                                            |
| Voltage            | 120V/ 220V                                            |
| Power              | 15: 1.5KW/ 1.8KW; 20/24: 1.6KW/ 1.8KW                 |
| Time Range         | 0-9 Hours                                             |
| Maximum Temp.      | 225 C                                                 |
| Packing Size       | 71x49x40cm/ 74x64x44cm/ 74x74x45cm                    |
| Net Weight         | 23kg/ 32kg/ 36kg                                      |
| Gross Weight       | 26kg/ 35kg/ 42kg                                      |