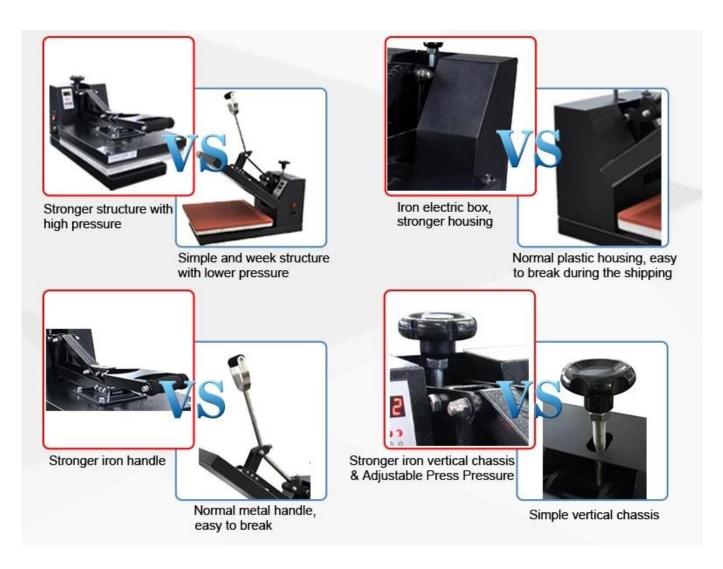

<u>Plain Heat Press machine</u> ZHT makes transferring your images to T-shirt, jeans, pillow cases, jigsaw, mouse pads, ceramic tiles etc any flat surface.

The main difference for SHT <u>heat press</u> and ZHT <u>heat press machine</u> is that SHT is with plastic electric box, which is lighter, while ZHT is Iron electric box, which is more safty when transportation.

**Pressure Adjust Knob:** To adjust the pressure easily when sublimate items with different thicknesses.

**GY-04N Digital Controller:** Vertical shape of the controller to show accurate time and temperature.