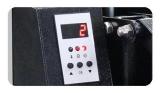

**Pressure Adjust Knob:** To adjust the pressure easily when sublimate items with different thicknesses.

**GY-04N Digital Controller:** Vertical shape of the controller to show accurate time and temperature.