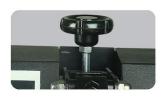

**Pressure Adjust Knob:** To adjust the pressure easily when sublimate items with different thicknesses.

**GY-04N Digital Controller:** Vertical shape of the controller to show accurate time and temperature.