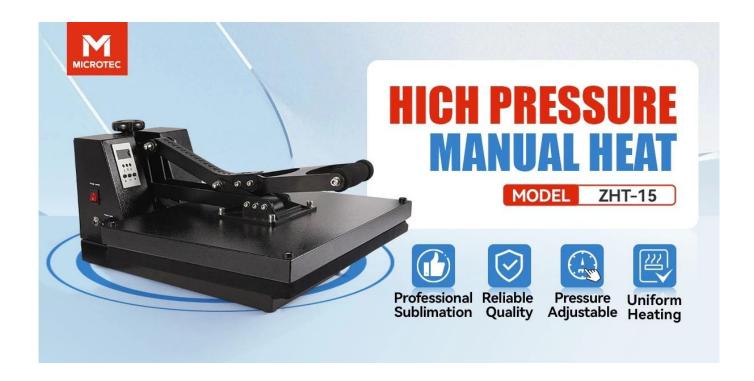

#### **Key Features**

• Machine Type: Manual, Clamshell

• **Platen Sizes:** 15"x15" (38x38cm), 16"x20" (40x50cm), and 16"x24" (40x60cm)

• Controller: GY-04N Digital Control

• **Printable Thickness:** Up to 10mm

## **Advantages**

• **Pressure Adjustment:** Easily modify pressure settings to accommodate items of varying thicknesses, ensuring optimal transfer quality.

- **Digital Precision:** The GY-04N Digital Controller provides accurate time and temperature settings for consistent results.
- **Enhanced Safety:** A wide opening angle of up to 50° facilitates safe and convenient operation.
- **Durable Heating Platen:** The high-quality heat platen is baked with a Teflon coating, promoting even heat distribution and longevity.