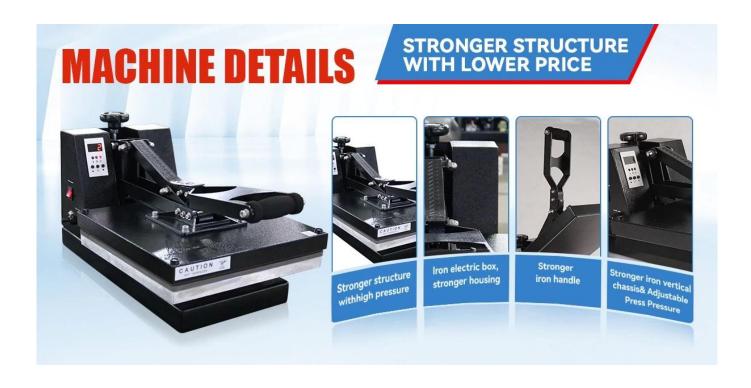

### **Comparison with SHT Series**

Compared to the SHT series, the ZHT series features a simpler structure and a heavier iron electric box, enhancing safety during transportation. The SHT series, equipped with a lighter plastic electric box, offers reduced weight for easier handling.