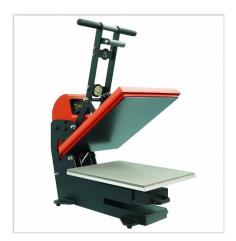

## Description

The XS Series Auto Open Press with Large Touchscreen Panel is our most advanced clamshell heat press, featuring a stylish design. This Auto Heat Press Machine uniquely offers both automatic and manual mode, setting it apart from standard heat press machines. Its large touchscreen panel enhances its attractiveness and user-friendliness. With a sleek 6-inch touchscreen interface and a specialized clothing compartment, achieving professional-grade results has never been easier.

This auto heat press is offered with <u>drawer style lower platen</u>, features full threadability with large space for placing hoodies, sweatshirts, sweaters, t-shirts, etc easily.

Available size: 15"x15" (38x38cm)/ 16"x20" (40x50cm)/ 16"x24" (40x60cm)

Feature

Auto and Manual Mode Switching: Easily switch between automatic and manual operation for greater flexibility.

Large Touchscreen Display: Features 3 programmable presets and pressure value display for precise control.

New Hi-tech Heat Platen: Ensures even heat distribution for consistent results.

Assistive Pull-down Handle: Equipped with a secondary handle to accommodate users of different heights and reduce effort during operation.

Quick-change Upper and Lower Platens: Allows for fast and efficient platen changes.

Adjustable Pressure: Customize the pressure settings to suit various materials.

Full Threadability on Lower Platen: Provides convenience and versatility for different applications.