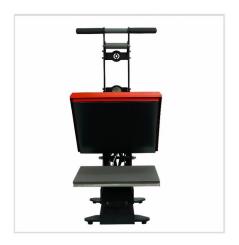

## Description

The XS Series Auto Open Press with Large Touchscreen Panel is our most advanced clamshell heat press, featuring a stylish design. This Auto Heat Press Machine uniquely offers both automatic and manual mode, setting it apart from standard heat press machines. Its large touchscreen panel enhances its attractiveness and user-friendliness. With a sleek 6-inch touchscreen interface and a specialized clothing compartment, achieving professional-grade results has never been easier.

This auto heat press is offered with <u>drawer style lower platen</u>, features full threadability with large space for placing hoodies, sweatshirts, sweaters, t-shirts, etc easily.

Available size: 15"x15" (38x38cm)/ 16"x20" (40x50cm)/ 16"x24" (40x60cm)

Feature

Auto and Manual Mode Switching: Easily switch between automatic and manual operation for greater flexibility.

Large Touchscreen Display: Features 3 programmable presets and pressure value display for precise control.

New Hi-tech Heat Platen: Ensures even heat distribution for consistent results.

Assistive Pull-down Handle: Equipped with a secondary handle to accommodate users of different heights and reduce effort during operation.

Quick-change Upper and Lower Platens: Allows for fast and efficient platen changes.

Adjustable Pressure: Customize the pressure settings to suit various materials.

Full Threadability on Lower Platen: Provides convenience and versatility for different applications.