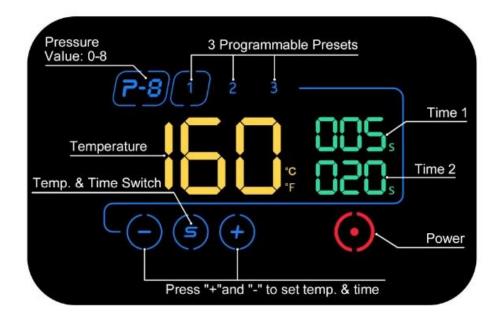

Users can also easily adjust the pressure by adjusting the pressure knob according to the thickness of sublimation blanks. This cuttingedge with pressure sensor can detect the pressure that users adjust and then touchscreen panel can display the pressure.

Feature

Auto and Manual Mode Switching: Easily switch between automatic and manual operation for greater flexibility.

Large Touchscreen Display: Features 3 programmable presets and pressure value display for precise control.

## Specification

Machine TypeAuto & Manual Mode Switch, Fully ThreadabilityControllerGY-13 Touchscreen Panel, Store 3 Settings

Pressure Vaule 0-

Printable Articles Up to 20mm Thickness

Maximum Temp. 225ºC