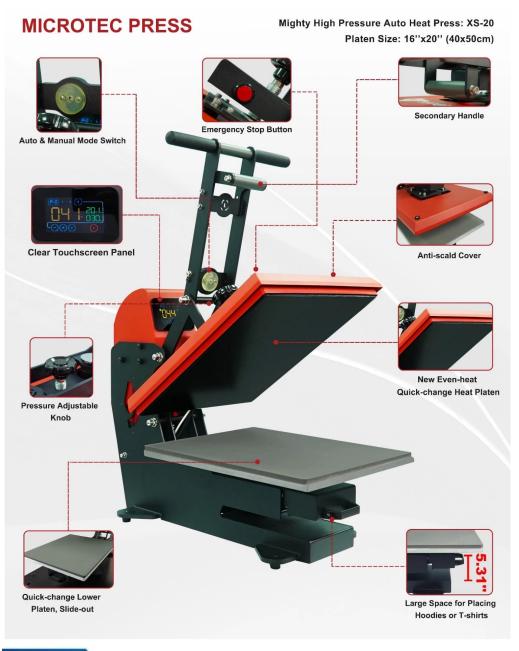

## Description

The XS Series Auto Open Press with Large Touchscreen Panel is our most advanced clamshell heat press, featuring a stylish design. This Auto Heat Press Machine uniquely offers both automatic and manual mode, setting it apart from standard heat press machines. Its large touchscreen panel enhances its attractiveness and user-friendliness. With a sleek 6-inch touchscreen interface and a specialized clothing compartment, achieving professional-grade results has never been easier.

Users can also easily adjust the pressure by adjusting the pressure knob according to the thickness of sublimation blanks. This cuttingedge with pressure sensor can detect the pressure that users adjust and then touchscreen panel can display the pressure.

This auto heat press is offered with <u>drawer style lower platen</u>, features full threadability with large space for placing hoodies, sweatshirts, sweaters, t-shirts, etc easily.

Available size: 15"x15" (38x38cm)/ 16"x20" (40x50cm)/ 16"x24" (40x60cm)

Feature

Auto and Manual Mode Switching: Easily switch between automatic and manual operation for greater flexibility.

Large Touchscreen Display: Features 3 programmable presets and pressure value display for precise control.

New Hi-tech Heat Platen: Ensures even heat distribution for consistent results.

Assistive Pull-down Handle: Equipped with a secondary handle to accommodate users of different heights and reduce effort during operation.

Quick-change Upper and Lower Platens: Allows for fast and efficient platen changes.

Adjustable Pressure: Customize the pressure settings to suit various materials.

Full Threadability on Lower Platen: Provides convenience and versatility for different applications.