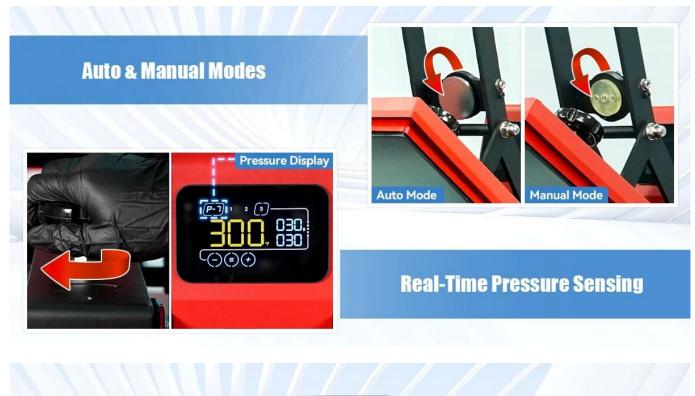

# **Key Features**

- **Dual Operating Modes:** Seamlessly switch between automatic and manual modes to suit different production needs.
- Large Touchscreen Display: Equipped with a 6-inch touchscreen that offers three programmable presets and real-time pressure monitoring for consistent results.
- Advanced Heat Distribution: Incorporates a new hi-tech heat platen to ensure even heat distribution across the entire platen, minimizing temperature discrepancies.
- Assistive Pull-Down Handle: Designed with an ergonomic handle to accommodate users of varying heights, reducing effort during operation.
- **Quick-Change Platens:** Allows for fast and efficient platen changes, enhancing workflow and productivity.

- Adjustable Pressure Settings: Customize pressure levels to suit various materials, ensuring optimal transfer quality.
- **Full Threadability:** Features a drawer-style lower platen that provides ample space for placing items like hoodies, sweatshirts, and t-shirts, facilitating full-threaded printing.