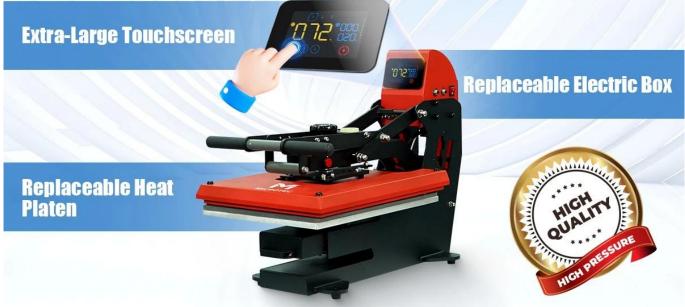

# **Key Features**

- **Dual Operating Modes:** Seamlessly switch between automatic and manual modes to suit different production needs.
- Large Touchscreen Display: Equipped with a 6-inch touchscreen that offers three programmable presets and real-time pressure monitoring for consistent results.
- Advanced Heat Distribution: Incorporates a new hi-tech heat platen to ensure even heat distribution across the entire platen, minimizing temperature discrepancies.
- Assistive Pull-Down Handle: Designed with an ergonomic handle to accommodate users of varying heights, reducing effort during operation.
- **Quick-Change Platens:** Allows for fast and efficient platen changes, enhancing workflow and productivity.