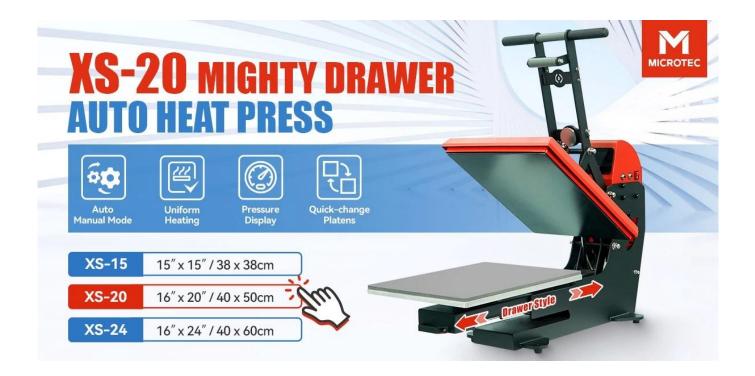

### **XS Series Auto Open Press with Large Touchscreen Panel**

The XS Series Auto Open Press is a state-of-the-art clamshell heat press machine designed for efficiency and versatility. Featuring both automatic and manual modes, it caters to a wide range of heat transfer applications. Its large touchscreen panel enhances user experience, allowing for precise control and easy operation.

# **Key Features**

- **Dual Operating Modes:** Seamlessly switch between automatic and manual modes to suit different production needs.
- Large Touchscreen Display: Equipped with a 6-inch touchscreen that offers three programmable presets and real-time pressure monitoring for consistent results.
- Advanced Heat Distribution: Incorporates a new hi-tech heat platen to ensure even heat distribution across the entire platen, minimizing temperature discrepancies.
- Assistive Pull-Down Handle: Designed with an ergonomic handle to accommodate users of varying heights, reducing effort during operation.
- **Quick-Change Platens:** Allows for fast and efficient platen changes, enhancing workflow and productivity.

# **Available Sizes**

• 15"x15" (38x38cm)

- 16"x20" (40x50cm)
- 16"x24" (40x60cm)

#### **Technical Specifications**

- Machine Type: Full Auto & Manual Mode, Fully Threadable
- Under Plate: Drawer Style Lower Platen
- Platen Sizes: 15"x15", 16"x20", 16"x24"
- Controller: GY-13 Touchscreen Panel with 3 Programmable Presets
- Pressure Range: 0-8
- **Printable Thickness:** Up to 20mm
- Voltage Options: 120V or 220V
- Power Consumption:
  - 15": 1.5KW/1.8KW
  - 20" & 24": 1.6KW/1.8KW
- Opening Angle: 35 degrees
- Certification: CE Approved
- Gross Weight: 78kg (for 40x50cm model)
- Carton Dimensions: 94x57x57cm (Frame); 60x50x28cm (Lower Platen + Electric Box)