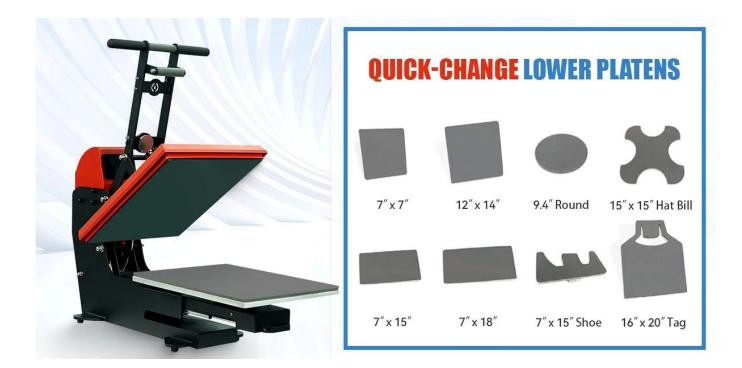

# **Key Features**

- **Dual Operating Modes:** Seamlessly switch between automatic and manual modes to suit different production needs.
- Large Touchscreen Display: Equipped with a 6-inch touchscreen that offers three programmable presets and real-time pressure monitoring for consistent results.
- Advanced Heat Distribution: Incorporates a new hi-tech heat platen to ensure even heat distribution across the entire platen, minimizing temperature discrepancies.
- Assistive Pull-Down Handle: Designed with an ergonomic handle to accommodate users of varying heights, reducing effort during operation.
- **Quick-Change Platens:** Allows for fast and efficient platen changes, enhancing workflow and productivity.

- Adjustable Pressure Settings: Customize pressure levels to suit various materials, ensuring optimal transfer quality.
- **Full Threadability:** Features a drawer-style lower platen that provides ample space for placing items like hoodies, sweatshirts, and t-shirts, facilitating full-threaded printing.