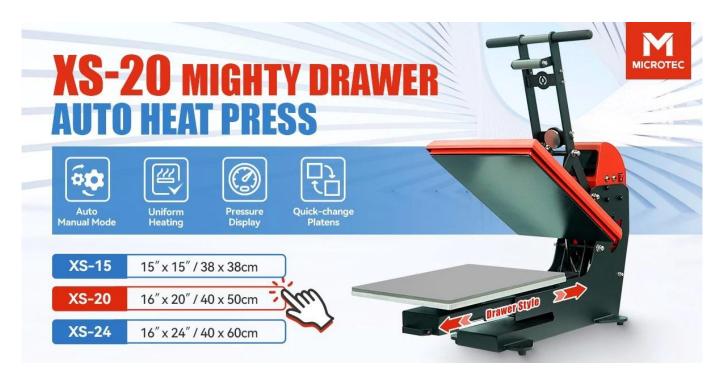

## XS Series Auto Open Press with Large Touchscreen Panel

The XS Series Auto Open Press is a state-of-the-art clamshell heat press machine designed for efficiency and versatility. Featuring both automatic and manual modes, it caters to a wide range of heat transfer applications. Its large touchscreen panel enhances user experience, allowing for precise control and easy operation.

### **Key Features**

- **Dual Operating Modes:** Seamlessly switch between automatic and manual modes to suit different production needs.
- Large Touchscreen Display: Equipped with a 6-inch touchscreen that offers three programmable presets and real-time pressure monitoring for consistent results.
- **Advanced Heat Distribution:** Incorporates a new hi-tech heat platen to ensure even heat distribution across the entire platen, minimizing temperature discrepancies.
- Assistive Pull-Down Handle: Designed with an ergonomic handle to accommodate users of varying heights, reducing effort during operation.
- Quick-Change Platens: Allows for fast and efficient platen changes, enhancing workflow and productivity.
- **Adjustable Pressure Settings:** Customize pressure levels to suit various materials, ensuring optimal transfer quality.

• **Full Threadability:** Features a drawer-style lower platen that provides ample space for placing items like hoodies, sweatshirts, and t-shirts, facilitating full-threaded printing.

## **Available Sizes**

- 15"x15" (38x38cm)
- 16"x20" (40x50cm)

# **Technical Specifications**

• Machine Type: Full Auto & Manual Mode, Fully Threadable

• Under Plate: Drawer Style Lower Platen

• Platen Sizes: 15"x15", 16"x20", 16"x24"

• Controller: GY-13 Touchscreen Panel with 3 Programmable Presets