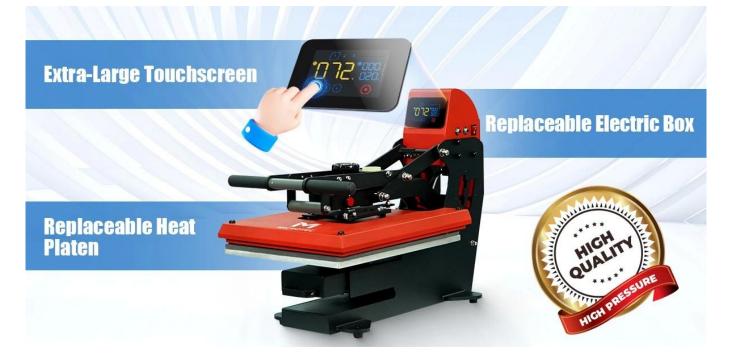

### **Key Features**

- **Dual Operating Modes:** Seamlessly switch between automatic and manual modes to suit different production needs.
- Large Touchscreen Display: Equipped with a 6-inch touchscreen that offers three programmable presets and real-time pressure monitoring for consistent results.
- **Advanced Heat Distribution:** Incorporates a new hi-tech heat platen to ensure even heat distribution across the entire platen, minimizing temperature discrepancies.
- Assistive Pull-Down Handle: Designed with an ergonomic handle to accommodate users of varying heights, reducing effort during operation.
- Quick-Change Platens: Allows for fast and efficient platen changes, enhancing workflow and productivity.
- **Adjustable Pressure Settings:** Customize pressure levels to suit various materials, ensuring optimal transfer quality.

• Gross Weight: 78kg (for 40x50cm model)

• Carton Dimensions: 94x57x57cm (Frame); 60x50x28cm (Lower Platen + Electric Box)

The XS Series Auto Open Press is ideal for businesses seeking a reliable, efficient, and user-friendly heat press machine. Its combination of advanced features and customizable settings makes it suitable for a wide range of applications, from small-scale projects to larger production runs.