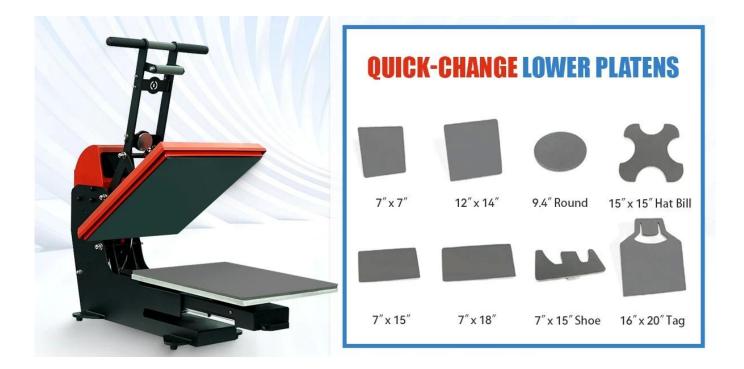

### **Key Features**

- **Dual Operating Modes:** Seamlessly switch between automatic and manual modes to suit different production needs.
- Large Touchscreen Display: Equipped with a 6-inch touchscreen that offers three programmable presets and real-time pressure monitoring for consistent results.
- **Advanced Heat Distribution:** Incorporates a new hi-tech heat platen to ensure even heat distribution across the entire platen, minimizing temperature discrepancies.
- Assistive Pull-Down Handle: Designed with an ergonomic handle to accommodate users of varying heights, reducing effort during operation.
- Quick-Change Platens: Allows for fast and efficient platen changes, enhancing workflow and productivity.
- **Adjustable Pressure Settings:** Customize pressure levels to suit various materials, ensuring optimal transfer quality.

# **Technical Specifications**

• Machine Type: Full Auto & Manual Mode, Fully Threadable

• Under Plate: Drawer Style Lower Platen

• Platen Sizes: 15"x15", 16"x20", 16"x24"

• Controller: GY-13 Touchscreen Panel with 3 Programmable Presets