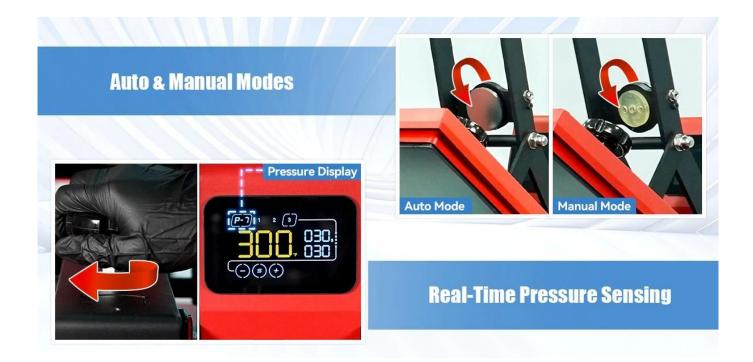

### **Key Features**

- **Dual Operating Modes:** Seamlessly switch between automatic and manual modes to suit different production needs.
- Large Touchscreen Display: Equipped with a 6-inch touchscreen that offers three programmable presets and real-time pressure monitoring for consistent results.
- **Advanced Heat Distribution:** Incorporates a new hi-tech heat platen to ensure even heat distribution across the entire platen, minimizing temperature discrepancies.
- Assistive Pull-Down Handle: Designed with an ergonomic handle to accommodate users of varying heights, reducing effort during operation.
- Quick-Change Platens: Allows for fast and efficient platen changes, enhancing workflow and productivity.
- **Adjustable Pressure Settings:** Customize pressure levels to suit various materials, ensuring optimal transfer quality.

• Pressure Range: 0-8

• **Printable Thickness:** Up to 20mm

• Voltage Options: 120V or 220V

• Power Consumption:

○ 15": 1.5KW/1.8KW

○ 20" & 24": 1.6KW/1.8KW

• Opening Angle: 35 degrees

• Certification: CE Approved