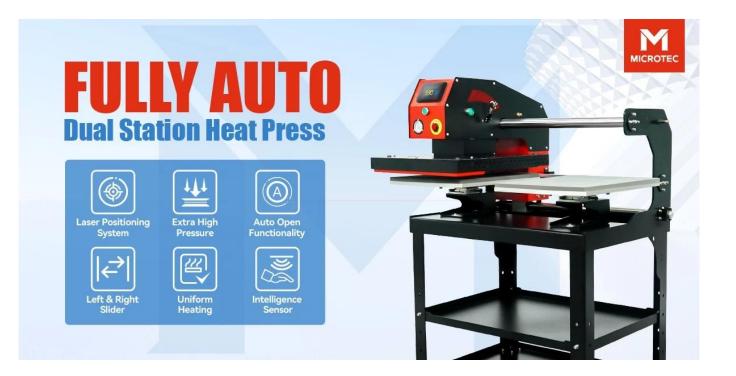

# Describe

Unlock the full potential of your heat transfer projects with the **XPDS-15/20 Automatic Dual Station Heat Press**. Designed for industrial-grade performance and versatility, this state-of-the-art heat press is engineered to provide precision, efficiency, and convenience, whether you're producing high-volume custom apparel or intricate, high-quality designs. With both fully automatic and manual modes, it offers the flexibility you need for a range of applications, making it an essential tool for professionals in the textile, garment, and promotional products industries.

#### 6. Laser Positioning System:

The laser positioning system projects a beam onto your material, making alignment effortless. Achieve perfect precision with every design, minimizing misprints and reducing waste

#### 3. Industrial-Grade High Pressure:

Achieve consistent, high-quality results with high pressure ideal for both thick and delicate materials. The **XPDS-15/20** is engineered for industrial use, ensuring professional results every time, no matter the material.

#### 2. Fully Automatic & Manual Mode Switching:

Seamlessly switch between fully automatic and manual modes to suit your production needs. Automatic mode is ideal for high-volume operations, while manual mode gives you precision control for detailed designs and smaller runs.

#### 4. Built-in Anti-Scalding Sensor:

Safety is prioritized with the built-in anti-scalding sensor. This sensor detects excessive heat,

reducing the risk of burns and ensuring safe operation for the user.