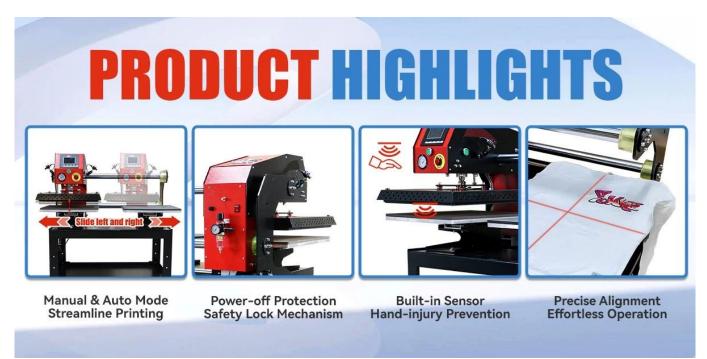

#### 2. Fully Automatic & Manual Mode Switching:

Seamlessly switch between fully automatic and manual modes to suit your production needs. Automatic mode is ideal for high-volume operations, while manual mode gives you precision control for detailed designs and smaller runs.

#### 5. Safety Lock Mechanism:

Designed with advanced power-off protection, the **XPDS-15/20** ensures that even during a power outage, the heating plate stays in position. This prevents accidents and protects your materials from damage.

#### 4. Built-in Anti-Scalding Sensor:

Safety is prioritized with the built-in anti-scalding sensor. This sensor detects excessive heat,

reducing the risk of burns and ensuring safe operation for the user.

#### 6. Laser Positioning System:

The laser positioning system projects a beam onto your material, making alignment effortless. Achieve perfect precision with every design, minimizing misprints and reducing waste