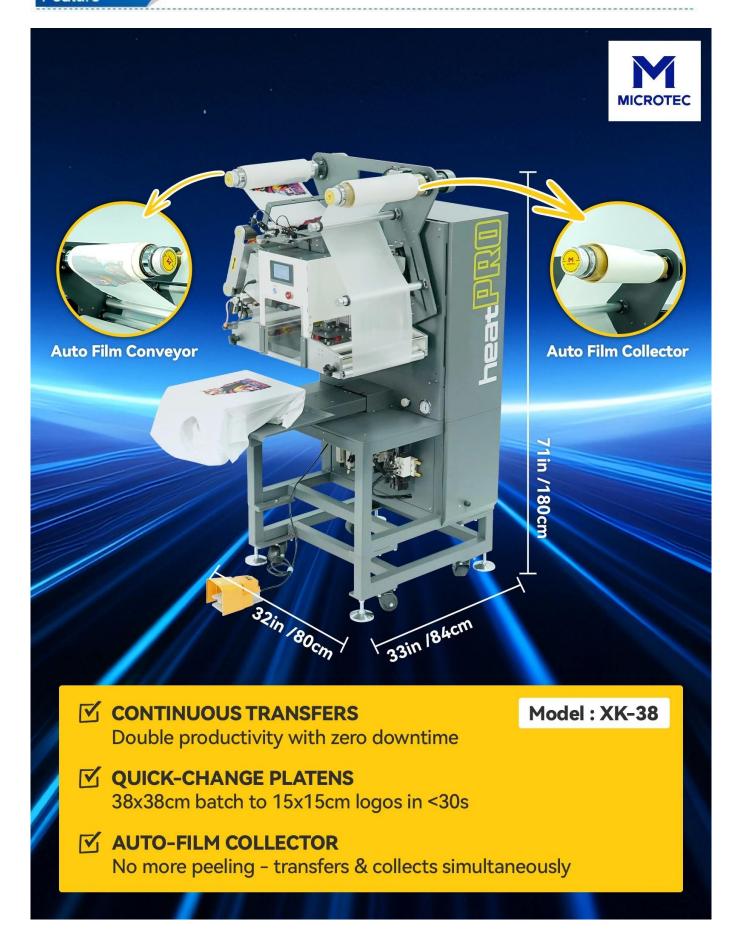

#### 1. End-to-End Automation

Auto-loading DTF film, real-time alignment, and instant peeling/recovery.

Hands-free operation: Just load garments and press start.

# **PRODUCT HIGHLIGHTS**

Line Position Controller

Precision PLC Control

Adjustable Tension Control

Auto-Alignment Calibrator

Laser Positioning System

Full Slide-out Base Plate

| Power     | 参数还在确认中~           | Net Weight    | 参数还在确认中~                  |
|-----------|--------------------|---------------|---------------------------|
| Frequency | 参数还在确认中~           | Packing Size  | 参数还在确认中~                  |
| Speed     | 120+ Garments/Hour | Compatibility | DTF Films, Transfer Paper |

## Specification

Model. XK-38

**Types of machines** Auto, Rotary, Continuous

**Controller** PLC Controller

Printable Articles Up to 10mm Thickness (Only for DTF Film)

An air compressor is required

Yes

Voltage 110V/220V

**Speed** 120~130 pieces of T-shirt/hour

Power 1.8KW

Packaging size (cm) 114x101x200cm