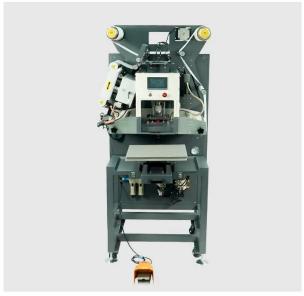

recision PLC Control



Adjustable Tension Control



Auto-Alignment Calibrator



Laser Positioning System



Full Slide-out Base Plate

| Power     | 参数还在确认中~           | Net Weight    | 参数还在确认中~                  |
|-----------|--------------------|---------------|---------------------------|
| Frequency | 参数还在确认中~           | Packing Size  | 参数还在确认中~                  |
| Speed     | 120+ Garments/Hour | Compatibility | DTF Films, Transfer Paper |

## Specification

Model. XK-38

**Types of machines** Auto, Rotary, Continuous

**Controller** PLC Controller

Printable Articles Up to 10mm Thickness (Only for DTF Film)

An air compressor is required

Yes

Voltage 110V/220V

**Speed** 120~130 pieces of T-shirt/hour

Power 1.8KW

Packaging size (cm) 114x101x200cm

# **PRODUCT SHOWCASE**









#### Who Needs This Machine?

Garment Factories: Replace manual labor with 1,200+ daily prints per machine. Custom Print Shops: Offer "1-piece orders" without sacrificing profit margins.

Sportswear Brands: Perfectly print on T-shirts, bag, and hoodies

### **Your Next Step to Automation**

The AutoPrint Pro isn't just a machine—it's your competitive edge. Free remote training, and

technical support, it's the safest investment for scaling your business.

## Why Settle for Manual When Automation Awaits?

Transform your production line with the AutoPrint Pro—where speed meets precision, and every second counts.