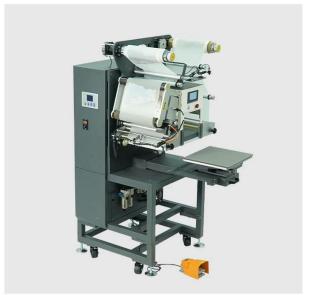

Precision PLC Control



Adjustable Tension Control



Auto-Alignment Calibrator



Laser Positioning System



Full Slide-out Base Plate

| Power     | 参数还在确认中~           | Net Weight    | 参数还在确认中~                  |
|-----------|--------------------|---------------|---------------------------|
| Frequency | 参数还在确认中~           | Packing Size  | 参数还在确认中~                  |
| Speed     | 120+ Garments/Hour | Compatibility | DTF Films, Transfer Paper |

## Specification

Model. XK-38

**Types of machines** Auto, Rotary, Continuous

**Controller** PLC Controller

Printable Articles Up to 10mm Thickness (Only for DTF Film)

An air compressor is required

Yes

Voltage 110V/220V

**Speed** 120~130 pieces of T-shirt/hour

Power 1.8KW

Packaging size (cm) 114x101x200cm

# **PRODUCT SHOWCASE**









#### Who Needs This Machine?

Garment Factories: Replace manual labor with 1,200+ daily prints per machine. Custom Print Shops: Offer "1-piece orders" without sacrificing profit margins.

Sportswear Brands: Perfectly print on T-shirts, bag, and hoodies

### **Your Next Step to Automation**

The AutoPrint Pro isn't just a machine—it's your competitive edge. Free remote training, and

technical support, it's the safest investment for scaling your business.

## Why Settle for Manual When Automation Awaits?

Transform your production line with the AutoPrint Pro—where speed meets precision, and every second counts.