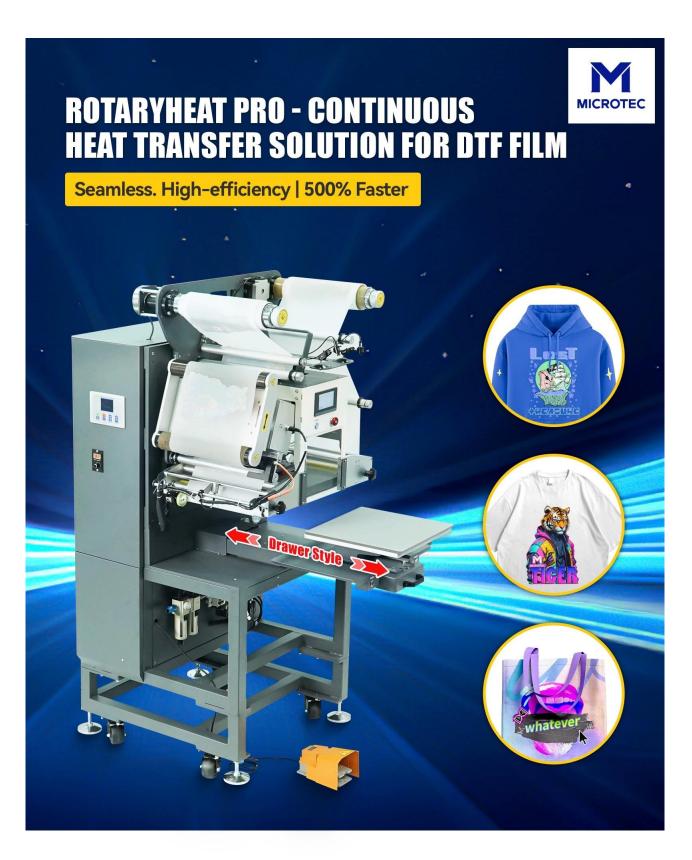

### Description

The **AutoPrint Pro** is the world's first fully automated DTF (Direct-to-Film) heat transfer machine designed for high-volume, uninterrupted production. By integrating automatic film feeding, alignment, peeling, and recovery, it eliminates manual intervention, boosting efficiency by 500% compared to traditional methods. Perfect for custom apparel studios, garment factories, and e-commerce fulfillment centers, this machine delivers flawless transfers on fabrics ranging from thin T-shirts to thick hoodies, with zero setup time between jobs.

#### Why AutoPrint Pro?

Traditional DTF transfers demand constant human intervention—aligning films, adjusting temperatures, and peeling waste—tasks that drain time and resources. The AutoPrint Pro revolutionizes this process with end-to-end automation. Simply load the garment, press start, and watch the machine handle the rest: auto-feeding film, Al-powered alignment, instant peeling, and waste recovery—all without a single manual adjustment.

#### 3. Unmatched Flexibility

Transfer sizes: 15x15cm to 38x38cm (swapable heating plates in seconds).

Compatible with curved surfaces (hoodies, sleeves) via extendable baseplate.

#### Who Needs This Machine?

Garment Factories: Replace manual labor with 1,200+ daily prints per machine. Custom Print Shops: Offer "1-piece orders" without sacrificing profit margins.

Sportswear Brands: Perfectly print on T-shirts, bag, and hoodies