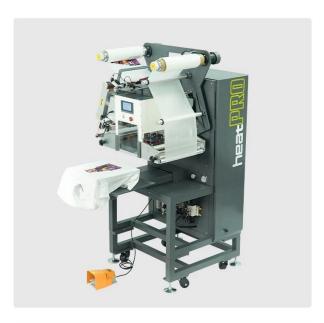

Precision PLC Control



Adjustable Tension Control



Auto-Alignment Calibrator



Laser Positioning System



Full Slide-out Base Plate

| Power     | 参数还在确认中~           | Net Weight    | 参数还在确认中~                  |
|-----------|--------------------|---------------|---------------------------|
| Frequency | 参数还在确认中~           | Packing Size  | 参数还在确认中~                  |
| Speed     | 120+ Garments/Hour | Compatibility | DTF Films, Transfer Paper |

## Specification

Model. XK-38

**Types of machines** Auto, Rotary, Continuous

**Controller** PLC Controller

Printable Articles Up to 10mm Thickness (Only for DTF Film)

An air compressor is required

Yes

Voltage 110V/220V

**Speed** 120~130 pieces of T-shirt/hour

Power 1.8KW

Packaging size (cm) 114x101x200cm

# **PRODUCT SHOWCASE**









#### Who Needs This Machine?

Garment Factories: Replace manual labor with 1,200+ daily prints per machine. Custom Print Shops: Offer "1-piece orders" without sacrificing profit margins.

Sportswear Brands: Perfectly print on T-shirts, bag, and hoodies

### **Your Next Step to Automation**

The AutoPrint Pro isn't just a machine—it's your competitive edge. Free remote training, and

technical support, it's the safest investment for scaling your business.

## Why Settle for Manual When Automation Awaits?

Transform your production line with the AutoPrint Pro—where speed meets precision, and every second counts.