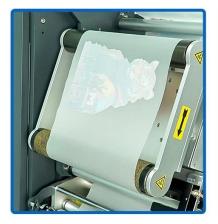

#### 1. End-to-End Automation

Auto-loading DTF film, real-time alignment, and instant peeling/recovery.

Hands-free operation: Just load garments and press start.

#### Why AutoPrint Pro?

Traditional DTF transfers demand constant human intervention—aligning films, adjusting temperatures, and peeling waste—tasks that drain time and resources. The AutoPrint Pro revolutionizes this process with end-to-end automation. Simply load the garment, press start, and watch the machine handle the rest: auto-feeding film, Al-powered alignment, instant peeling, and waste recovery—all without a single manual adjustment.