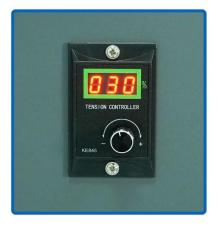

#### 2. Smart Precision

Dual infrared sensors + auto-correction for perfect alignment.

Adjustable tension control with real-time monitoring.

# **PRODUCT HIGHLIGHTS**

Line Position Controller

Precision PLC Control

Adjustable Tension Control

Auto-Alignment Calibrator

Laser Positioning System

Full Slide-out Base Plate

| Power     | 参数还在确认中~           | Net Weight    | 参数还在确认中~                  |
|-----------|--------------------|---------------|---------------------------|
| Frequency | 参数还在确认中~           | Packing Size  | 参数还在确认中~                  |
| Speed     | 120+ Garments/Hour | Compatibility | DTF Films, Transfer Paper |