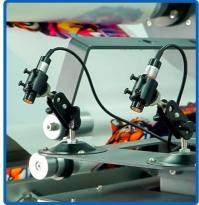

#### 2. Smart Precision

Dual infrared sensors + auto-correction for perfect alignment.

Adjustable tension control with real-time monitoring.

#### 4. Precise Alignment

Dual infrared sensors automatically align the DTF film for perfect positioning, ensuring flawless transfers.

# **PRODUCT HIGHLIGHTS**

Line Position Controller

Precision PLC Control

Adjustable Tension Control

Auto-Alignment Calibrator

Laser Positioning System

Full Slide-out Base Plate

| Power     | 参数还在确认中~           | Net Weight    | 参数还在确认中~                  |
|-----------|--------------------|---------------|---------------------------|
| Frequency | 参数还在确认中~           | Packing Size  | 参数还在确认中~                  |
| Speed     | 120+ Garments/Hour | Compatibility | DTF Films, Transfer Paper |