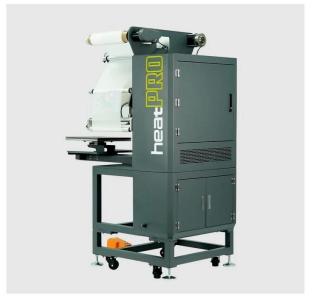

cision PLC Control



Adjustable Tension Control



Auto-Alignment Calibrator



Laser Positioning System



Full Slide-out Base Plate

| Power     | 参数还在确认中~           | Net Weight    | 参数还在确认中~                  |
|-----------|--------------------|---------------|---------------------------|
| Frequency | 参数还在确认中~           | Packing Size  | 参数还在确认中~                  |
| Speed     | 120+ Garments/Hour | Compatibility | DTF Films, Transfer Paper |

## Specification

Model. XK-38

**Types of machines** Auto, Rotary, Continuous

**Controller** PLC Controller

Printable Articles Up to 10mm Thickness (Only for DTF Film)

An air compressor is required

Yes

Voltage 110V/220V

**Speed** 120~130 pieces of T-shirt/hour

Power 1.8KW

Packaging size (cm) 114x101x200cm

# **PRODUCT SHOWCASE**









#### Who Needs This Machine?

Garment Factories: Replace manual labor with 1,200+ daily prints per machine. Custom Print Shops: Offer "1-piece orders" without sacrificing profit margins.

Sportswear Brands: Perfectly print on T-shirts, bag, and hoodies

### **Your Next Step to Automation**

The AutoPrint Pro isn't just a machine—it's your competitive edge. Free remote training, and

technical support, it's the safest investment for scaling your business.

## Why Settle for Manual When Automation Awaits?

Transform your production line with the AutoPrint Pro—where speed meets precision, and every second counts.