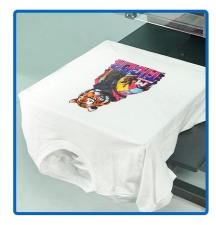

### Description

The **AutoPrint Pro** is the world's first fully automated DTF (Direct-to-Film) heat transfer machine designed for high-volume, uninterrupted production. By integrating automatic film feeding, alignment, peeling, and recovery, it eliminates manual intervention, boosting efficiency by 500% compared to traditional methods. Perfect for custom apparel studios, garment factories, and e-commerce fulfillment centers, this machine delivers flawless transfers on fabrics ranging from thin T-shirts to thick hoodies, with zero setup time between jobs.

#### Who Needs This Machine?

Garment Factories: Replace manual labor with 1,200+ daily prints per machine. Custom Print Shops: Offer "1-piece orders" without sacrificing profit margins.

Sportswear Brands: Perfectly print on T-shirts, bag, and hoodies