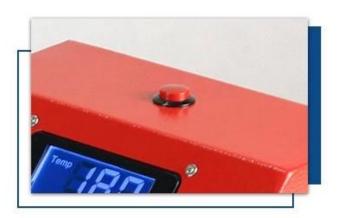

**Approach Sensor:** Automatically wrap around when mug touch the sensor, save time and energy. Much more efficient.

**Emergency Stop Switch:** Safe design, in case any emergency.

### EMERGENCY STOP

Safe design, to stop the transfering process anytime.