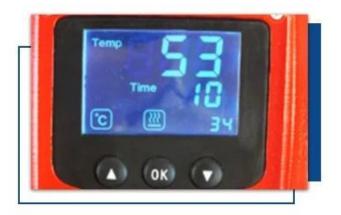

#### **Feature**

**GY-05N Digital Controller:** Electric auto mug press uses GY-05N digital LED controller for precise control over time and temperature settings.

**3-size Mug Heaters:** Equipped with 3 mug heaters, this machine seamlessly handles 12oz conical mug/11oz Mug/15oz Mug, ensuring a broad range of printing capabilities.

### GY-05N DIGITAL CONTROLLER:

The mug heat press machine has high end GY-05N digital time & temperature controller

Temperature Accuracy: ±5 C, Time Range: 0-999 seconds