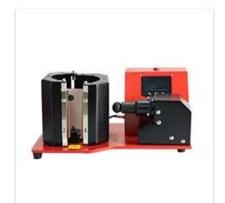

### Description

Compared with MP-99A/B electric mug heat press, Microtec MP-99C electric mug press is specially designed for transfering 12oz latte mugs. Microtec electric full auto mug press works with 3 sizes mug heaters: one for 11oz mug, one for 15oz mug, and another for 12oz latte mugs. Due to its multifunction, this mug press machine is highly acceptable in the heat press markets.

Different from other pneumatic mug press, the MP-99C electric mug press can be auto-close and auto-open without air compressor, which is efficent and quite.

We adopt high quality approach sensor in the mug press. You just need to put the mugs into the machine, it will close and start to transfer automatically, and warning you to take out the mug when it's done.

### Application

Microtec electric auto mug press is suitable for transferring 12oz Conical Mug, 15oz Cylindrical Mug, 11oz Cylindrical sublimation mugs.

# APPLICATION

The mug press is suitable for transfering 12oz Conical Mug 15oz Cylindrical Mug 11oz Cylindrical Mug