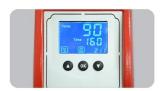

## 2 3-SIZE MUG HEATERS:

Suitable for transfering 12oz Conical Mug, 15oz Cylindrical Mug, 11oz Cylindrical Mug

### Application

Microtec electric auto mug press is suitable for transferring 12oz Conical Mug, 15oz Cylindrical Mug, 11oz Cylindrical sublimation mugs.

# APPLICATION

The mug press is suitable for transfering 12oz Conical Mug 15oz Cylindrical Mug 11oz Cylindrical Mug