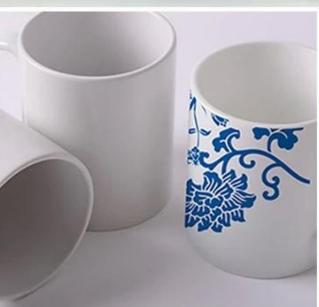

### Application

Microtec electric auto mug press is suitable for transferring 12oz Conical Mug, 15oz Cylindrical Mug, 11oz Cylindrical sublimation mugs.

# APPLICATION

The mug press is suitable for transfering 12oz Conical Mug 15oz Cylindrical Mug 11oz Cylindrical Mug

## 2 3-SIZE MUG HEATERS:

Suitable for transfering 12oz Conical Mug, 15oz Cylindrical Mug, 11oz Cylindrical Mug