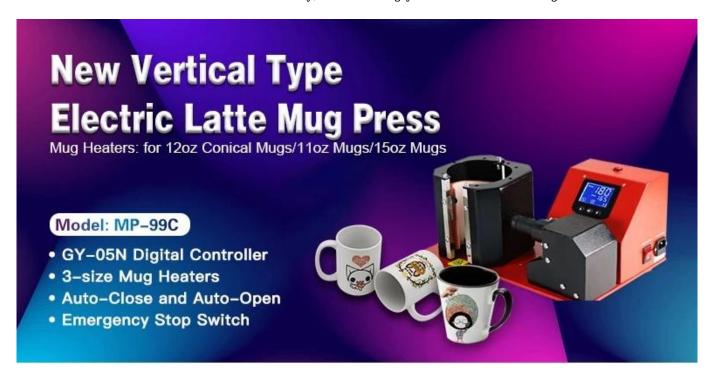

#### **Feature**

**GY-05N Digital Controller:** Electric auto mug press uses GY-05N digital LED controller for precise control over time and temperature settings.

**3-size Mug Heaters:** Equipped with 3 mug heaters, this machine seamlessly handles 12oz conical mug/11oz Mug/15oz Mug, ensuring a broad range of printing capabilities.

### GY-05N DIGITAL CONTROLLER:

The mug heat press machine has high end GY-05N digital time & temperature controller

Temperature Accuracy: ±5 C, Time Range: 0-999 seconds