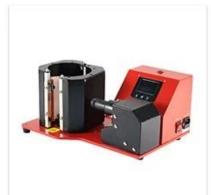

### Description

Compared with MP-99A/B electric mug heat press, Microtec MP-99C electric mug press is specially designed for transfering 12oz latte mugs. Microtec electric full auto mug press works with 3 sizes mug heaters: one for 11oz mug, one for 15oz mug, and another for 12oz latte mugs. Due to its multifunction, this mug press machine is highly acceptable in the heat press markets.

Different from other pneumatic mug press, the MP-99C electric mug press can be auto-close and auto-open without air compressor, which is efficent and quite.

We adopt high quality approach sensor in the mug press. You just need to put the mugs into the machine, it will close and start to transfer automatically, and warning you to take out the mug when it's done.

### Application

Microtec electric auto mug press is suitable for transferring 12oz Conical Mug, 15oz Cylindrical Mug, 11oz Cylindrical sublimation mugs.

# APPLICATION

The mug press is suitable for transfering 12oz Conical Mug 15oz Cylindrical Mug 11oz Cylindrical Mug