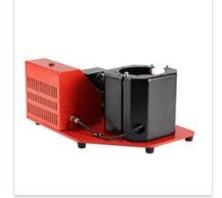

### Description

Compared with MP-99A/B electric mug heat press, Microtec MP-99C electric mug press is specially designed for transfering 12oz latte mugs. Microtec electric full auto mug press works with 3 sizes mug heaters: one for 11oz mug, one for 15oz mug, and another for 12oz latte mugs. Due to its multifunction, this mug press machine is highly acceptable in the heat press markets.

Different from other pneumatic mug press, the MP-99C electric mug press can be auto-close and auto-open without air compressor, which is efficent and quite.

We adopt high quality approach sensor in the mug press. You just need to put the mugs into the machine, it will close and start to transfer automatically, and warning you to take out the mug when it's done.