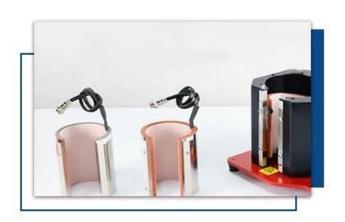

### Description

Compared with MP-99A/B electric mug heat press, Microtec MP-99C electric mug press is specially designed for transfering 12oz latte mugs. Microtec electric full auto mug press works with 3 sizes mug heaters: one for 11oz mug, one for 15oz mug, and another for 12oz latte mugs. Due to its multifunction, this mug press machine is highly acceptable in the heat press markets.

#### **Feature**

**GY-05N Digital Controller:** Electric auto mug press uses GY-05N digital LED controller for precise control over time and temperature settings.

**3-size Mug Heaters:** Equipped with 3 mug heaters, this machine seamlessly handles 12oz conical mug/11oz Mug/15oz Mug, ensuring a broad range of printing capabilities.

## 2 3-SIZE MUG HEATERS:

Suitable for transfering 12oz Conical Mug, 15oz Cylindrical Mug, 11oz Cylindrical Mug