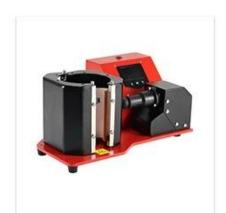

### Description

Compared with MP-99A/B electric mug heat press, Microtec MP-99C electric mug press is specially designed for transfering 12oz latte mugs. Microtec electric full auto mug press works with 3 sizes mug heaters: one for 11oz mug, one for 15oz mug, and another for 12oz latte mugs. Due to its multifunction, this mug press machine is highly acceptable in the heat press markets.

Different from other pneumatic mug press, the MP-99C electric mug press can be auto-close and auto-open without air compressor, which is efficent and quite.

We adopt high quality approach sensor in the mug press. You just need to put the mugs into the machine, it will close and start to transfer automatically, and warning you to take out the mug when it's done.

### Application

Microtec electric auto mug press is suitable for transferring 12oz Conical Mug, 15oz Cylindrical Mug, 11oz Cylindrical sublimation mugs.

# APPLICATION

The mug press is suitable for transfering 12oz Conical Mug 15oz Cylindrical Mug 11oz Cylindrical Mug