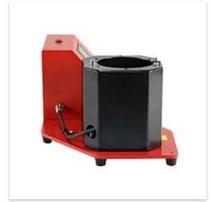

### Description

Compared with MP-99A/B electric mug heat press, Microtec MP-99C electric mug press is specially designed for transfering 12oz latte mugs. Microtec electric full auto mug press works with 3 sizes mug heaters: one for 11oz mug, one for 15oz mug, and another for 12oz latte mugs. Due to its multifunction, this mug press machine is highly acceptable in the heat press markets.

Different from other pneumatic mug press, the MP-99C electric mug press can be auto-close and auto-open without air compressor, which is efficent and quite.

We adopt high quality approach sensor in the mug press. You just need to put the mugs into the machine, it will close and start to transfer automatically, and warning you to take out the mug when it's done.