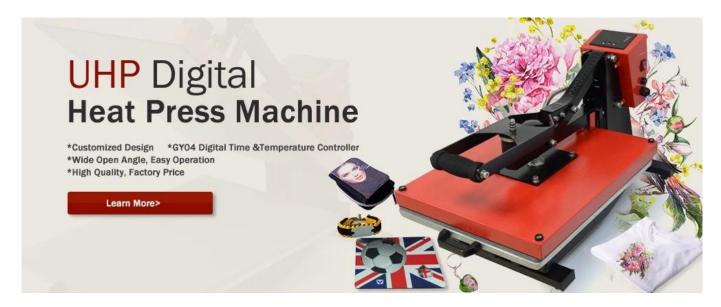

## Description

The fashionable <u>High Pressure Heat Press</u> with Slide-out Press Bed is an electro-magnetic operated <u>automatic heat press machine</u>. State-of-the-art control system with solid steel weldedframework makes this <u>sublimation transfer machine</u> a perfect choice for heavy-duty operation. Advance design for electrical box gives highen impression. The competitive price among similar machine types make this machine easily for promotion.

The UHP Series <u>are auto open heat press machine</u> with thress sizes: 38x38cm/40x50cm/40x60cm. The auto open function promises easer opearation.

With the inclusion of the unique bottom slide out drawer, advanced digital controller, and wide open angle, the UHP Series of <a href="heat press">heat press</a> has almost certainly become the most popular <a href="sublimation heat press">sublimation heat press</a> machine amoung our customers. With high quality and competitive price, the UHP Series line of heat press machines are sure to become a favorite of business owners.

This <u>sublimation heat press</u> is perfect choice for any sublimable or transferable product. For example: T-shirts, frames, slippers and other flat products.

This <u>auto open heat press machine</u> can be used in small advanced business.