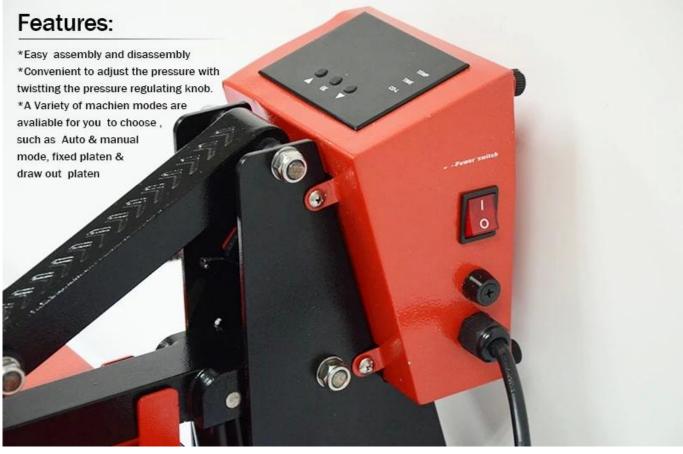

## Feature

**Pressure Adjust Knob:** To adjust the pressure easily when sublimate items with different thicknesses.

**Advanced Digital Controller:** Simple design and clear system. It is very easy for user to operate. Live digital time and temperature readout for accurate results every time.

**Magnetic Auto-Open Release:** The auto-open magnet allows the heat press to open automatically when the timer reaches zero.

**Slide-Out Under Base:** With stronger handle, User can draw out the under base without any difficulty.