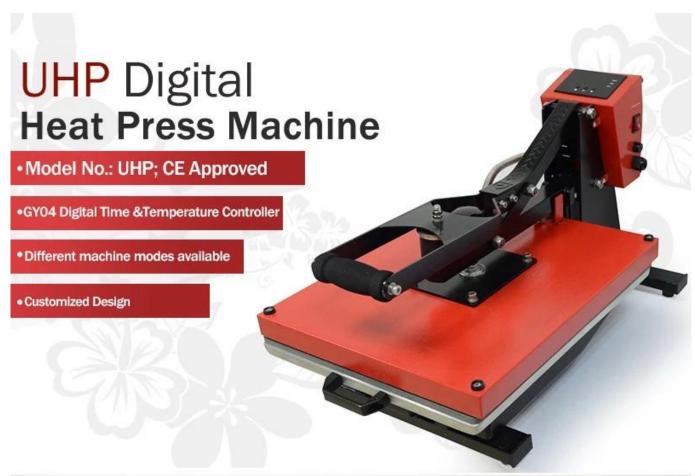

## Description

The fashionable <u>High Pressure Heat Press</u> with Slide-out Press Bed is an electro-magnetic operated <u>automatic heat press machine</u>. State-of-the-art control system with solid steel weldedframework makes this <u>sublimation transfer machine</u> a perfect choice for heavy-duty operation. Advance design for electrical box gives highen impression. The competitive price among similar machine types make this machine easily for promotion.

The UHP Series <u>are auto open heat press machine</u> with thress sizes: 38x38cm/40x50cm/40x60cm. The auto open function promises easer opearation.

With the inclusion of the unique bottom slide out drawer, advanced digital controller, and wide open angle, the UHP Series of <a href="heat press">heat press</a> has almost certainly become the most popular <a href="sublimation heat press">sublimation heat press</a> machine amoung our customers. With high quality and competitive price, the UHP Series line of heat press machines are sure to become a favorite of business owners.