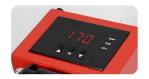

## Feature

**Pressure Adjust Knob:** To adjust the pressure easily when sublimate items with different thicknesses.

**Advanced Digital Controller:** Simple design and clear system. It is very easy for user to operate. Live digital time and temperature readout for accurate results every time.

## Specification

Model No. UHP-15MS/ UHP-20MS/ UHP-24MS

Machine Type Auto Open, Slide-out Under Plate

**Platen Size** 15"x15"/ 16"x20"/ 16"x24" (38x38cm/ 40x50cm/ 40x60cm)

**Controller** GY-04 Digital Time & Temp. Control