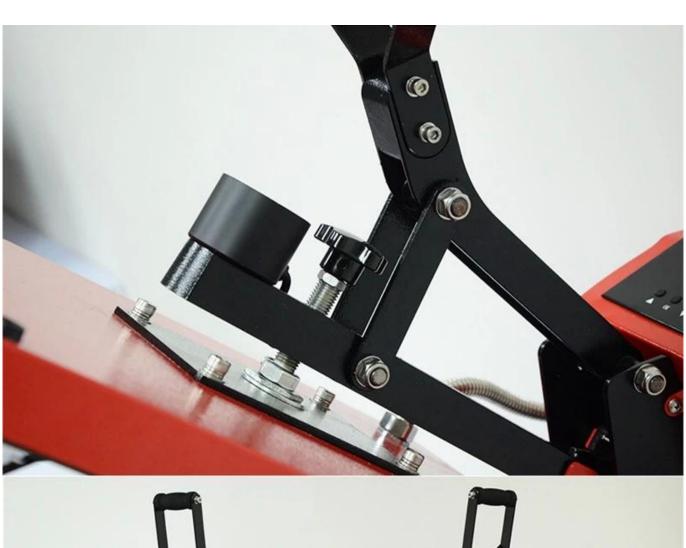

**Magnetic Auto-Open Release:** The auto-open magnet allows the heat press to open automatically when the timer reaches zero.

**Slide-Out Under Base:** With stronger handle, User can draw out the under base without any difficulty.