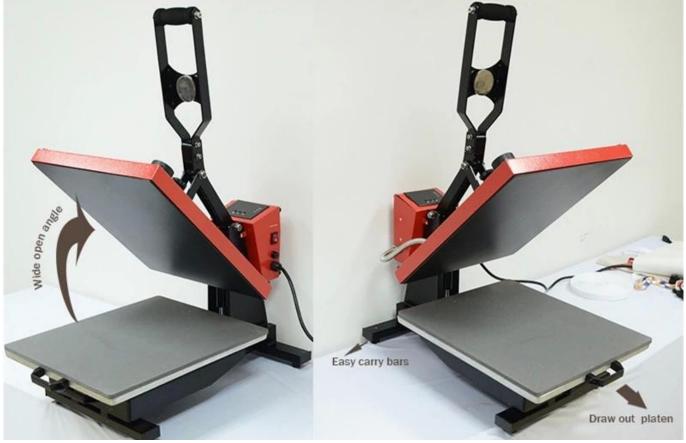

The UHP Series <u>are auto open heat press machine</u> with thress sizes: 38x38cm/40x50cm/40x60cm. The auto open function promises easer opearation.

With the inclusion of the unique bottom slide out drawer, advanced digital controller, and wide open angle, the UHP Series of <a href="heat press">heat press</a> has almost certainly become the most popular <a href="sublimation heat press">sublimation heat press</a> machine amoung our customers. With high quality and competitive price, the UHP Series line of heat press machines are sure to become a favorite of business owners.

**Magnetic Auto-Open Release:** The auto-open magnet allows the heat press to open automatically when the timer reaches zero.

**Slide-Out Under Base:** With stronger handle, User can draw out the under base without any difficulty.