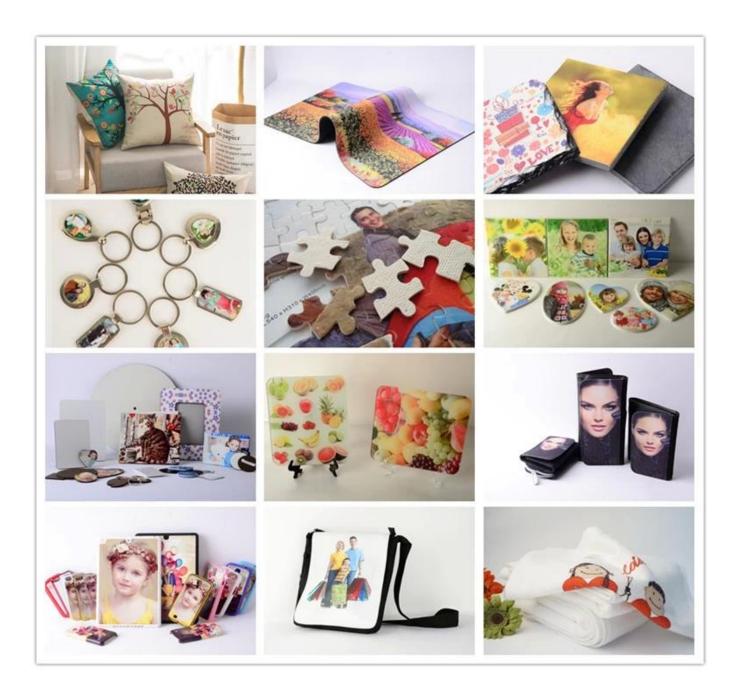

This <u>sublimation heat press</u> is perfect choice for any sublimable or transferable product. For example: T-shirts, frames, slippers and other flat products.

This <u>auto open heat press machine</u> can be used in small advanced business.

## Application

This sublimation heat press is suitable for any sublimable or transferable product. For example: T-shirts, MDF board, metallic sheet, slippers and other flat products.

Microtec's main objective is to support all our customers, who can manage their heat transfer activities without interruption. So Microtec offers FREE SPARE PARTS with a quantitative order and the following guarantee: