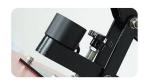

**Magnetic Auto-Open Release:** The auto-open magnet allows the heat press to open automatically when the timer reaches zero.

**Slide-Out Under Base:** With stronger handle, User can draw out the under base without any difficulty.