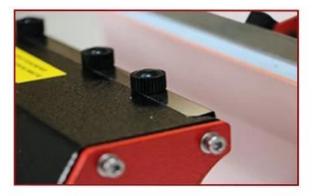

**Easy to Operate**: Simply match the hole on the tumbler heater with the pressure knob on the heat press to fix it in place. This feature makes installation and replacement quick and convenient.

**Safe and Reliable:** The attachment is made of high-quality materials, which are durable and resistant to corrosion and rust.

Large even heating element

Safe and durable electric parts

High quality stainless steel

Big screws for easy heater-exchange