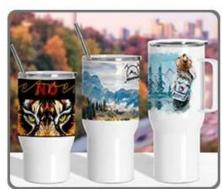

#### Feature

**Even Heat:** The exterior of this tumbler attachment is fully covered by high hardness steel, and the interior is made of silicone, which can ensure a stable heat transfer performance.

**Excellent Transfer Performance:** With this high-quality tumbler heater, we can print vivid and durable images, pictures, and patterns on various kinds of tumblers and mugs.

# Suitable for 20-40oz Straight Tumblers