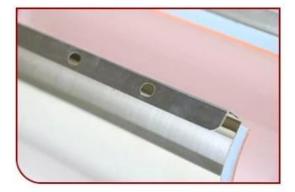

**Easy to Operate**: Simply match the hole on the tumbler heater with the pressure knob on the heat press to fix it in place. This feature makes installation and replacement quick and convenient.

**Safe and Reliable:** The attachment is made of high-quality materials, which are durable and resistant to corrosion and rust.

Large even heating element

Safe and durable electric parts

High quality stainless steel

Big screws for easy heater-exchange