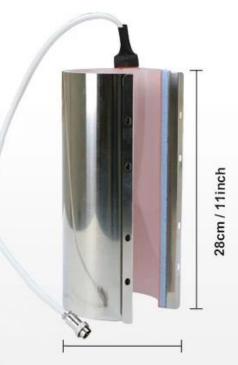

## **40oz Tumbler Heater**

Dia.10.2cm / 4.01inch

Compatible Diameter: 8.8-10.2cm(3.46-4inch)

Max. Printable Height: 25cm(9.84inch)