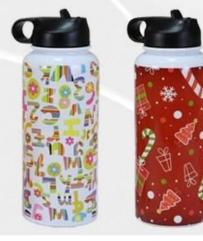

The <u>tumbler heater</u> needs to be used with the tumbler heat press machine together, and then allows customized transferring images, pictures, and patterns to the surface of tumblers through sublimation. It's the perfect product for creating personalized and professional gifts that will delight your families and friends. This tumbler heater can be compatible Microtec tumbler mug press <u>MP-10</u>, MP-140 and <u>MP-160</u>. It is suitable for tumblers and mugs with a height of less than 27cm(10.6") and a diameter of 7.2-8.7cm(2.8"~3.4"). It is universally applied in 30oz, 22oz, 20oz, 16oz, 15oz etc. tumblers and mugs.

# Suitable for 20-40oz Straight Tumblers