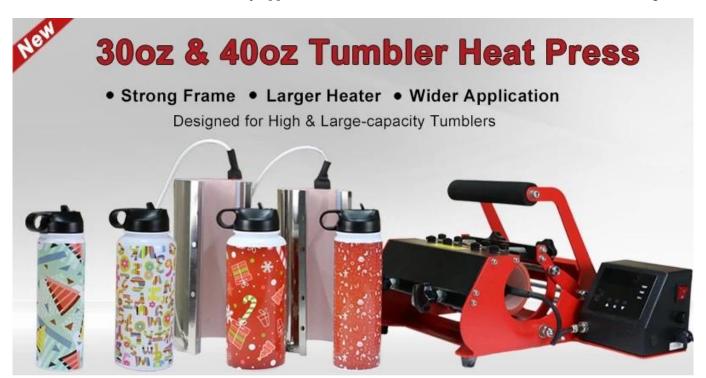

The <u>tumbler heater</u> needs to be used with the tumbler heat press machine together, and then allows customized transferring images, pictures, and patterns to the surface of tumblers through sublimation. It's the perfect product for creating personalized and professional gifts that will delight your families and friends. This tumbler heater can be compatible Microtec tumbler mug press <u>MP-10</u>, MP-140 and <u>MP-160</u>. It is suitable for tumblers and mugs with a height of less than 27cm(10.6") and a diameter of 7.2-8.7cm(2.8"~3.4"). It is universally applied in 30oz, 22oz, 20oz, 16oz, 15oz etc. tumblers and mugs.

# Suitable for 20-40oz Straight Tumblers