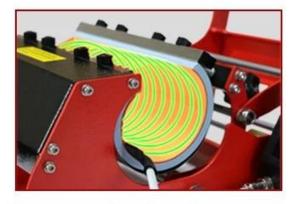

#### Feature

**Even Heat:** The exterior of this tumbler attachment is fully covered by high hardness steel, and the interior is made of silicone, which can ensure a stable heat transfer performance.

**Excellent Transfer Performance:** With this high-quality tumbler heater, we can print vivid and durable images, pictures, and patterns on various kinds of tumblers and mugs.

Large even heating element

Safe and durable electric parts

High quality stainless steel

Big screws for easy heater-exchange