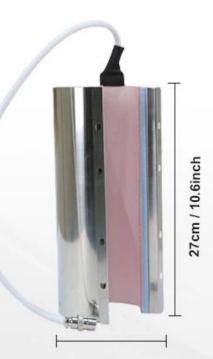

The <u>tumbler heater</u> needs to be used with the tumbler heat press machine together, and then allows customized transferring images, pictures, and patterns to the surface of tumblers through sublimation. It's the perfect product for creating personalized and professional gifts that will delight your families and friends. This tumbler heater can be compatible Microtec tumbler mug press <u>MP-10</u>, MP-140 and <u>MP-160</u>. It is suitable for tumblers and mugs with a height of less than 27cm(10.6") and a diameter of 7.2-8.7cm(2.8"~3.4"). It is universally applied in 30oz, 22oz, 20oz, 16oz, 15oz etc. tumblers and mugs.

## 30oz Tumbler Heater

Dia.8.7cm / 3.4inch

Compatible Diameter: 7.2-8.7cm(2.8-3.4inch)

Max. Printable Height: 24cm(9.4inch)