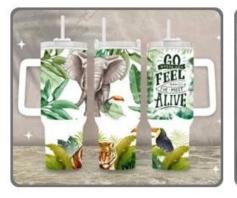

#### Feature

**Even Heat:** The exterior of this tumbler attachment is fully covered by high hardness steel, and the interior is made of silicone, which can ensure a stable heat transfer performance.

**Excellent Transfer Performance:** With this high-quality tumbler heater, we can print vivid and durable images, pictures, and patterns on various kinds of tumblers and mugs.

# Suitable for 20-40oz Straight Tumblers