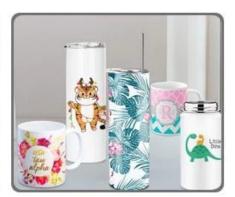

The <u>tumbler heater</u> needs to be used with the tumbler heat press machine together, and then allows customized transferring images, pictures, and patterns to the surface of tumblers through sublimation. It's the perfect product for creating personalized and professional gifts that will delight your families and friends. This tumbler heater can be compatible Microtec tumbler mug press <u>MP-10</u>, MP-140 and <u>MP-160</u>. It is suitable for tumblers and mugs with a height of less than 27cm(10.6") and a diameter of 7.2-8.7cm(2.8"~3.4"). It is universally applied in 30oz, 22oz, 20oz, 16oz, 15oz etc. tumblers and mugs.

# Suitable for 20-40oz Straight Tumblers