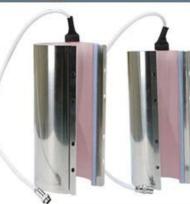

Large even heating element

Safe and durable electric parts

High quality stainless steel

Big screws for easy heater-exchange

## 30oz Tumbler Heater

Dia.8.7cm / 3.4inch

Compatible Diameter: 7.2-8.7cm(2.8-3.4inch)

Max. Printable Height: 24cm(9.4inch)

## **40oz Tumbler Heater**

Dia.10.2cm / 4.01inch

Compatible Diameter: 8.8-10.2cm(3.46-4inch)

Max. Printable Height: 25cm(9.84inch)