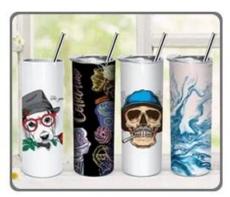

The <u>tumbler heater</u> needs to be used with the tumbler heat press machine together, and then allows customized transferring images, pictures, and patterns to the surface of tumblers through sublimation. It's the perfect product for creating personalized and professional gifts that will delight your families and friends. This tumbler heater can be compatible Microtec tumbler mug press <u>MP-10</u>, MP-140 and <u>MP-160</u>. It is suitable for tumblers and mugs with a height of less than 27cm(10.6") and a diameter of 7.2-8.7cm(2.8"~3.4"). It is universally applied in 30oz, 22oz, 20oz, 16oz, 15oz etc. tumblers and mugs.

# Suitable for 20-40oz Straight Tumblers