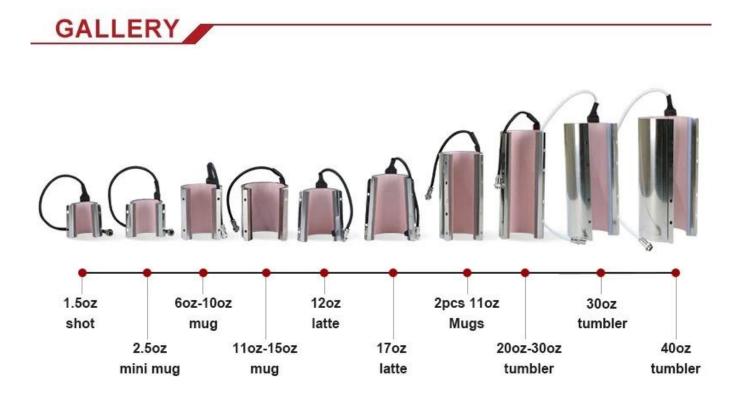

#### **Specification**

| Size                | 30oz/40oz          |
|---------------------|--------------------|
| Compatible Diameter | 7.5-9cm/9.1-10.5cm |
| Capacity            | 30oz/40oz          |

## 30oz Tumbler Heater

Dia.8.7cm / 3.4inch

Compatible Diameter: 7.2-8.7cm(2.8-3.4inch)

Max. Printable Height: 24cm(9.4inch)

## **40oz Tumbler Heater**

Dia.10.2cm / 4.01inch

Compatible Diameter: 8.8-10.2cm(3.46-4inch)

Max. Printable Height: 25cm(9.84inch)