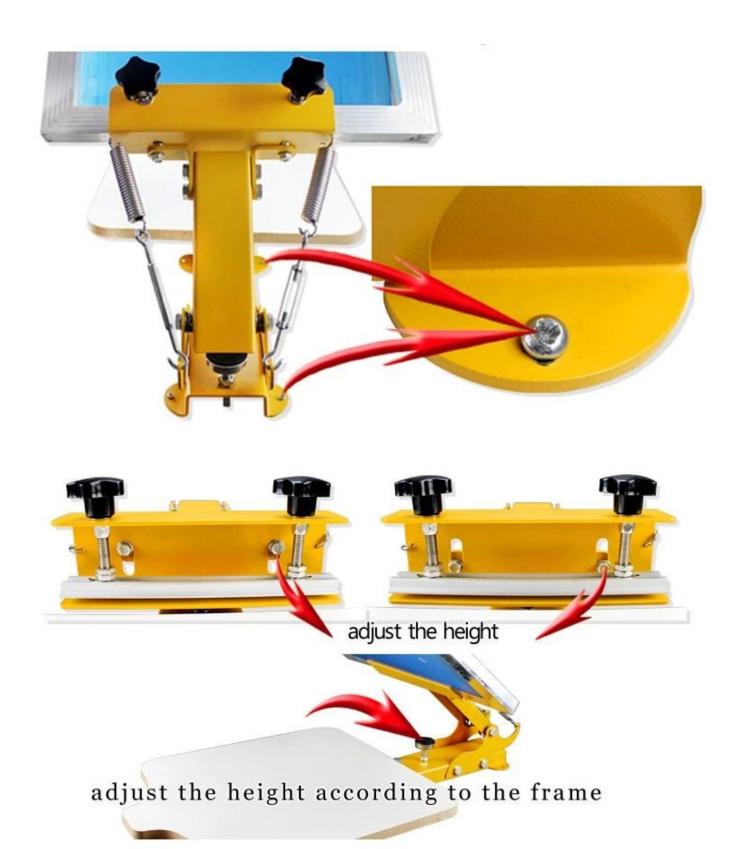

#### **Feature**

- 1. It can also be applied to printing on substrates which need overprinting, such as pillowcase, bag, non-woven bags and so on. The user can only change the pallet according to the substrates to satisfy the needs of different kinds of printing and it is easy to dismantle the pallet
- 2. Special designs of spring devices in screen adjusting up and down makes it easier for the user operations according to the sizes and weight of the weight of screen frame and squeegee in loose intensity
- 3. Screen clamp can be moved up and down in 2cm, which is suitable for screen frame within 2cm thicknes
- 4. This machine adopts full metal structure and all parts are stainless steel materials, which is in advanced electrostatic spraying, elegant appearance, convenient in cleaning and no rust
- 5. Composite structure and excellent packaging for convenient transportation, equipped with installation video, manual instruction, full set installing and maintenance tools and spare parts