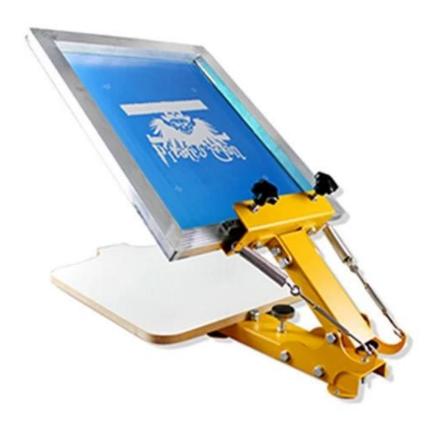

# **Description**

This machine is specially designed for one color T-shirt screen printing because of its dedicated T-shirt pallet which can guarantee the accuracy positioning and good printing effect.

#### **Feature**

- 1. It can also be applied to printing on substrates which need overprinting, such as pillowcase, bag, non-woven bags and so on. The user can only change the pallet according to the substrates to satisfy the needs of different kinds of printing and it is easy to dismantle the pallet
- 2. Special designs of spring devices in screen adjusting up and down makes it easier for the user operations according to the sizes and weight of the weight of screen frame and squeegee in loose intensity
- 3. Screen clamp can be moved up and down in 2cm, which is suitable for screen frame within 2cm thicknes
- 4. This machine adopts full metal structure and all parts are stainless steel materials, which is in advanced electrostatic spraying, elegant appearance, convenient in cleaning and no rust
- 5. Composite structure and excellent packaging for convenient transportation, equipped with installation video, manual instruction, full set installing and maintenance tools and spare parts