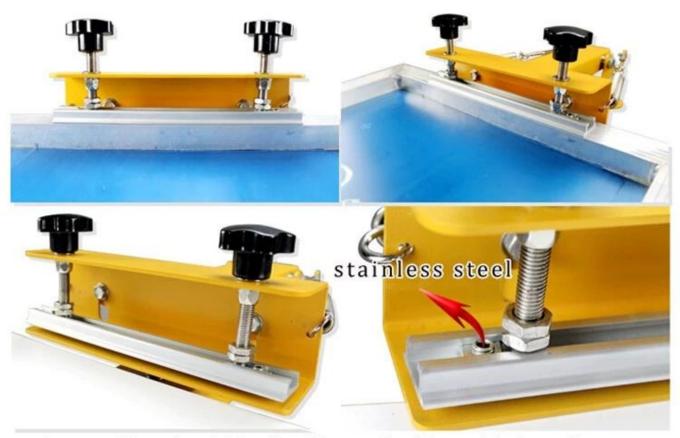

#### **Feature**

- 1. It can also be applied to printing on substrates which need overprinting, such as pillowcase, bag, non-woven bags and so on. The user can only change the pallet according to the substrates to satisfy the needs of different kinds of printing and it is easy to dismantle the pallet
- 2. Special designs of spring devices in screen adjusting up and down makes it easier for the user operations according to the sizes and weight of the weight of screen frame and squeegee in loose intensity
- 3. Screen clamp can be moved up and down in 2cm, which is suitable for screen frame within 2cm thicknes
- 4. This machine adopts full metal structure and all parts are stainless steel materials, which is in advanced electrostatic spraying, elegant appearance, convenient in cleaning and no rust
- 5. Composite structure and excellent packaging for convenient transportation, equipped with installation video, manual instruction, full set installing and maintenance tools and spare parts

#### **Gallery**

the machine should be fixed in worktable or big board