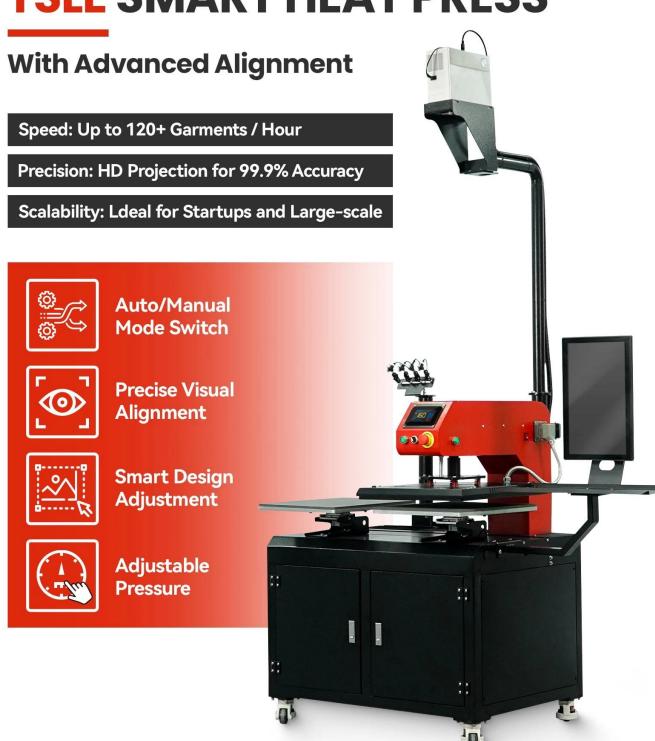

#### Description

TSLE Dual Station Heat Press — a breakthrough in custom apparel printing designed for high-volume POD T-shirt production, sportswear printing, and apparel decoration. This industrial-grade machine features advanced dual station technology that allows simultaneous operation for increased efficiency. With its integrated automated laser positioning, ProAlign Vision™ HD Projection System, and SmartFit Studio™ Alignment Software & Tablet Bundle, the TSLE guarantees precision with 99.9% accuracy, ensuring every print meets premium quality standards. Ideal for print-on-demand businesses and sportswear decorators, this heat press streamlines production, reduces material waste, and delivers flawless prints on T-shirts, hoodies, and sports apparel.

#### **Key Features:**

• Dual Station Design: Operate two independent workstations concurrently to double your

production output, perfect for POD T-shirt printing and sportswear decoration.

- **Automated Laser Positioning:** Achieve pinpoint accuracy with laser guidance that eliminates misalignment, ensuring consistent quality across all prints.
- **ProAlign Vision™ HD Projection System:** Benefit from high-resolution visual alignment that projects precise design outlines, reducing setup time by up to 60%.
- SmartFit Studio™ Alignment Software & Tablet Bundle: Easily adjust, rotate, and resize your designs in real-time with an intuitive tablet interface, enhancing design accuracy and workflow efficiency.
- Rapid Plate Change System: Quickly switch between different garment sizes, making it adaptable for mixed orders and high-volume production.
- **Industrial-Grade Durability:** Built for continuous, high-speed operations, this heat press is engineered to meet the demanding needs of POD production and custom apparel decoration.
- **Eco-Friendly Operation:** Optimize energy use and minimize waste, aligning with sustainable practices for eco-conscious brands.