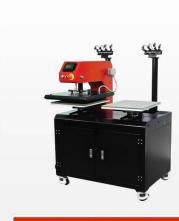

## **OPTIONAL CONFIGURATION**

**TSLE Base Machine** 

40x50cm / 40x60cm

**Dual Station + Laser Positioning** 

**Single-Side Bundle** 

TSLE + SmartFit Studio™

Tablet + ProAlign Vision™ (1 Set)

**Dual-Side Bundle** 