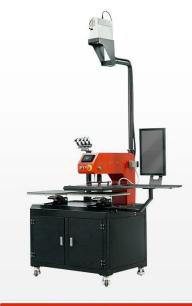

## **OPTIONAL CONFIGURATION**

**TSLE Base Machine** 

40x50cm / 40x60cm

**Dual Station + Laser Positioning** 

**Single-Side Bundle** 

TSLE + SmartFit Studio™

Tablet + ProAlign Vision™ (1 Set)

**Dual-Side Bundle** 