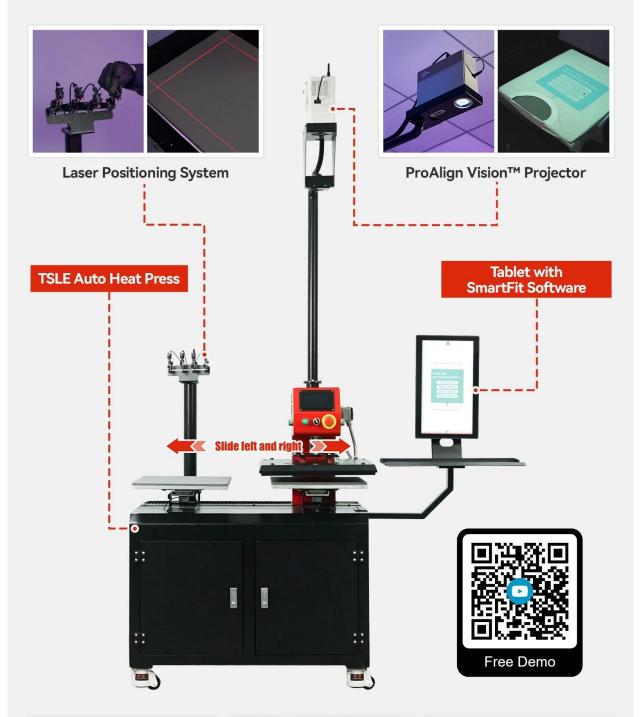

#### Description

TSLE Dual Station Heat Press — a breakthrough in custom apparel printing designed for high-volume POD T-shirt production, sportswear printing, and apparel decoration. This industrial-grade machine features advanced dual station technology that allows simultaneous operation for increased efficiency. With its integrated automated laser positioning, ProAlign Vision™ HD Projection System, and SmartFit Studio™ Alignment Software & Tablet Bundle, the TSLE guarantees precision with 99.9% accuracy, ensuring every print meets premium quality standards. Ideal for print-on-demand businesses and sportswear decorators, this heat press streamlines production, reduces material waste, and delivers flawless prints on T-shirts, hoodies, and sports apparel.

#### **Key Features:**

• Dual Station Design: Operate two independent workstations concurrently to double your

production output, perfect for POD T-shirt printing and sportswear decoration.

- **Automated Laser Positioning:** Achieve pinpoint accuracy with laser guidance that eliminates misalignment, ensuring consistent quality across all prints.
- **ProAlign Vision™ HD Projection System:** Benefit from high-resolution visual alignment that projects precise design outlines, reducing setup time by up to 60%.
- SmartFit Studio™ Alignment Software & Tablet Bundle: Easily adjust, rotate, and resize your designs in real-time with an intuitive tablet interface, enhancing design accuracy and workflow efficiency.
- Rapid Plate Change System: Quickly switch between different garment sizes, making it adaptable for mixed orders and high-volume production.
- **Industrial-Grade Durability:** Built for continuous, high-speed operations, this heat press is engineered to meet the demanding needs of POD production and custom apparel decoration.
- **Eco-Friendly Operation:** Optimize energy use and minimize waste, aligning with sustainable practices for eco-conscious brands.