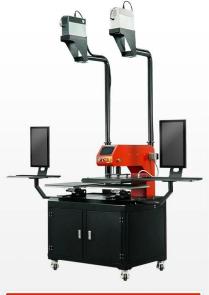

#### **Key Features:**

• Dual Station Design: Operate two independent workstations concurrently to double your

production output, perfect for POD T-shirt printing and sportswear decoration.

- **Automated Laser Positioning:** Achieve pinpoint accuracy with laser guidance that eliminates misalignment, ensuring consistent quality across all prints.
- **ProAlign Vision™ HD Projection System:** Benefit from high-resolution visual alignment that projects precise design outlines, reducing setup time by up to 60%.
- SmartFit Studio™ Alignment Software & Tablet Bundle: Easily adjust, rotate, and resize your designs in real-time with an intuitive tablet interface, enhancing design accuracy and workflow efficiency.
- Rapid Plate Change System: Quickly switch between different garment sizes, making it adaptable for mixed orders and high-volume production.
- **Industrial-Grade Durability:** Built for continuous, high-speed operations, this heat press is engineered to meet the demanding needs of POD production and custom apparel decoration.
- **Eco-Friendly Operation:** Optimize energy use and minimize waste, aligning with sustainable practices for eco-conscious brands.

TSLE + SmartFit Studio™

Tablet + ProAlign Vision™ (2 Sets)