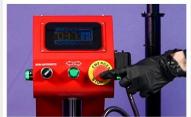

### **PRODUGT HIGHLIGHTS**

**Quick-change Lower Platen** 

**Emergency Stop for Safety** 