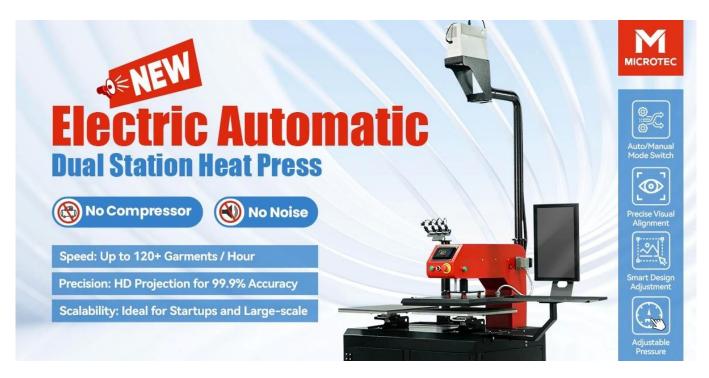

Introducing the TSLE Dual Station Heat Press – the ultimate industrial-grade solution for high-volume POD T-shirt and hoodie printing. Designed with precision, speed, and efficiency in mind, this advanced heat press is ideal for print-on-demand businesses, sportswear decorators, and custom apparel printers looking to elevate their production capabilities.

## **Features**

- Dual Station Design: Boost your productivity by operating two independent workstations simultaneously. Perfect for managing large-scale orders and mixed garment sizes without compromising quality.
- **Automated Laser Positioning:** Experience pinpoint accuracy with the integrated automated laser positioning system. This feature minimizes misalignment, ensuring every print is executed with 99.9% precision.
- **ProAlign Vision™ HD Projection System:** Simplify your setup process with high-resolution visual alignment. The ProAlign Vision projects design outlines directly onto your garment, reducing setup time by up to 60%.
- SmartFit Studio<sup>™</sup> Alignment Software & Tablet Bundle: Enjoy real-time design adjustments on a user-friendly touchscreen interface. Effortlessly adjust, rotate, and resize your artwork to fit every project perfectly.
- **Rapid Plate Change System:** Adapt quickly to different garment sizes and order types. The innovative quick-change slider system enables rapid plate swapping, keeping your production line moving efficiently.

- Industrial-Grade Durability: Built for continuous, high-speed operations, the TSLE Dual Station Heat Press meets the rigorous demands of high-volume production environments while maintaining eco-friendly operation and minimal waste.
- **Energy Efficient:** With optimized power consumption (1.7KW/1.8KW) and compatibility with both 110V and 220V systems, this machine supports sustainable practices without sacrificing performance.