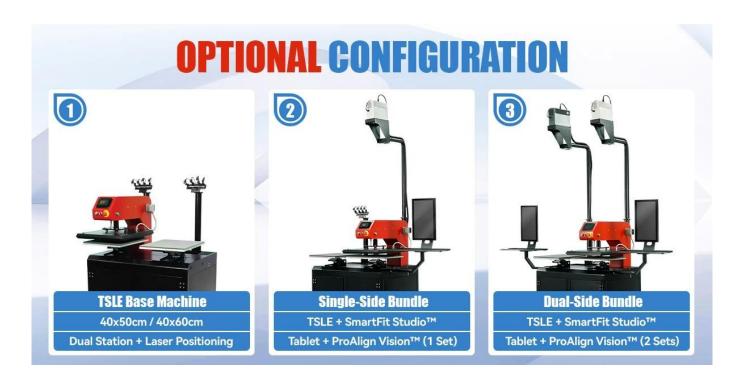

## **Features**

- Dual Station Design: Boost your productivity by operating two independent workstations simultaneously. Perfect for managing large-scale orders and mixed garment sizes without compromising quality.
- **Automated Laser Positioning:** Experience pinpoint accuracy with the integrated automated laser positioning system. This feature minimizes misalignment, ensuring every print is executed with 99.9% precision.
- **ProAlign Vision™ HD Projection System:** Simplify your setup process with high-resolution visual alignment. The ProAlign Vision projects design outlines directly onto your garment, reducing setup time by up to 60%.
- SmartFit Studio<sup>™</sup> Alignment Software & Tablet Bundle: Enjoy real-time design adjustments on a user-friendly touchscreen interface. Effortlessly adjust, rotate, and resize your artwork to fit every project perfectly.
- **Rapid Plate Change System:** Adapt quickly to different garment sizes and order types. The innovative quick-change slider system enables rapid plate swapping, keeping your production line moving efficiently.