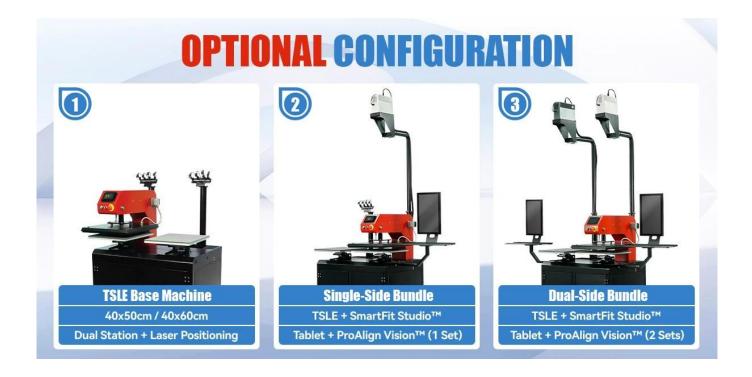

#### **Features**

- **Dual Station Design:** Boost your productivity by operating two independent workstations simultaneously. Perfect for managing large-scale orders and mixed garment sizes without compromising quality.
- Automated Laser Positioning: Experience pinpoint accuracy with the integrated automated laser positioning system. This feature minimizes misalignment, ensuring every print is executed with 99.9% precision.
- **ProAlign Vision™ HD Projection System:** Simplify your setup process with high-resolution visual alignment. The ProAlign Vision projects design outlines directly onto your garment, reducing setup time by up to 60%.
- SmartFit Studio<sup>™</sup> Alignment Software & Tablet Bundle: Enjoy real-time design adjustments on a user-friendly touchscreen interface. Effortlessly adjust, rotate, and resize your artwork to fit every project perfectly.
- Rapid Plate Change System: Adapt quickly to different garment sizes and order types. The

innovative quick-change slider system enables rapid plate swapping, keeping your production line moving efficiently.

- **Industrial-Grade Durability:** Built for continuous, high-speed operations, the TSLE Dual Station Heat Press meets the rigorous demands of high-volume production environments while maintaining eco-friendly operation and minimal waste.
- **Energy Efficient:** With optimized power consumption (1.7KW/1.8KW) and compatibility with both 110V and 220V systems, this machine supports sustainable practices without sacrificing performance.