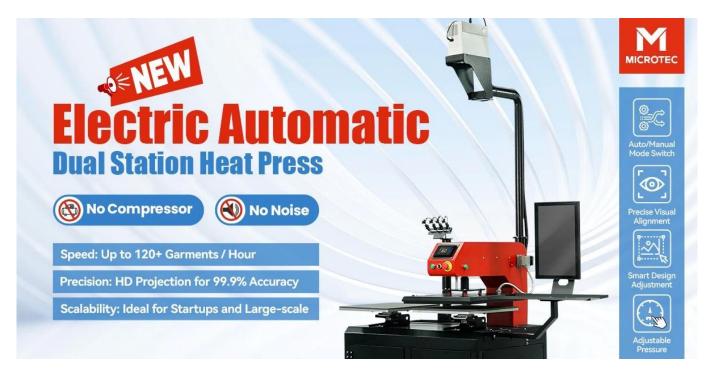

# Description

Introducing the TSLE Dual Station Heat Press – the ultimate industrial-grade solution for highvolume POD T-shirt and hoodie printing. Designed with precision, speed, and efficiency in mind, this advanced heat press is ideal for print-on-demand businesses, sportswear decorators, and custom apparel printers looking to elevate their production capabilities.

#### **Features**

- **Dual Station Design:** Boost your productivity by operating two independent workstations simultaneously. Perfect for managing large-scale orders and mixed garment sizes without compromising quality.
- Automated Laser Positioning: Experience pinpoint accuracy with the integrated automated laser positioning system. This feature minimizes misalignment, ensuring every print is executed with 99.9% precision.
- **ProAlign Vision™ HD Projection System:** Simplify your setup process with high-resolution visual alignment. The ProAlign Vision projects design outlines directly onto your garment, reducing setup time by up to 60%.
- SmartFit Studio<sup>™</sup> Alignment Software & Tablet Bundle: Enjoy real-time design adjustments on a user-friendly touchscreen interface. Effortlessly adjust, rotate, and resize your artwork to fit every project perfectly.
- Rapid Plate Change System: Adapt quickly to different garment sizes and order types. The

innovative quick-change slider system enables rapid plate swapping, keeping your production line moving efficiently.

- **Industrial-Grade Durability:** Built for continuous, high-speed operations, the TSLE Dual Station Heat Press meets the rigorous demands of high-volume production environments while maintaining eco-friendly operation and minimal waste.
- **Energy Efficient:** With optimized power consumption (1.7KW/1.8KW) and compatibility with both 110V and 220V systems, this machine supports sustainable practices without sacrificing performance.