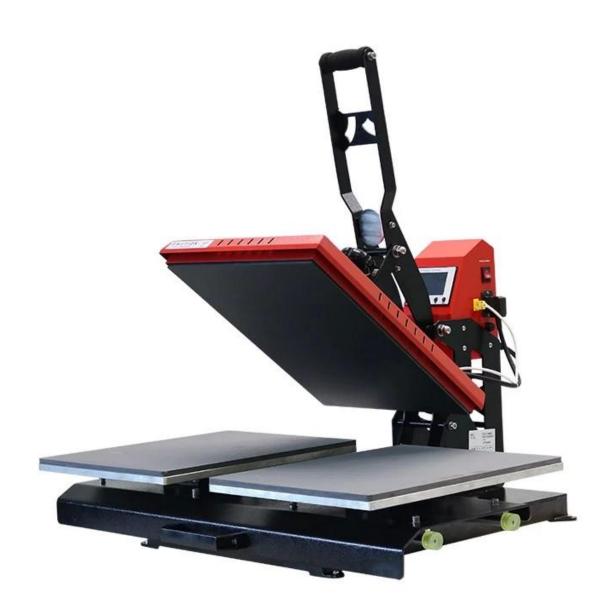

### Description

<u>TC Auto Open Heat Press with Double Stations</u> applies more transfers compare to traditional manual heat press. it can transfer two objects at one time, this <u>sublimation heat press</u> brings greater productivity in the sublimation.

Microtec TC Auto Open Series are <u>auto open heat press</u> machine with two sizes: 38x38cm(15"x15") & 40x50cm(16"x20").

With the inclusion of the unique bottom slide out drawer and auto open functon, TC series heat press has almost certainly become the most popular sublimation heat press machine among our customers. The heat press requires no air feed. It utilizes an electromagnet release mechanism with gas spring assist to guarantee opening at the end of every print cycle. Its slide out under base ensures user to load garments and place transfers in a breeze.

Designed for all heat press applications including: T-shirts, frames, slippers and other flat products.

This <u>double station heat press machine</u> TC can bring ideal profit for you, it is suitable for small advanced business.

#### Feature

**GY-06 Advanced Digital Controller:** Simple design and clear system. It is very easy for user to operate. Live digital time and temperature readout for accurate results every time

**Double Stations:** it can transfer two objects at one time, it can improve your working efficiency and save you time.