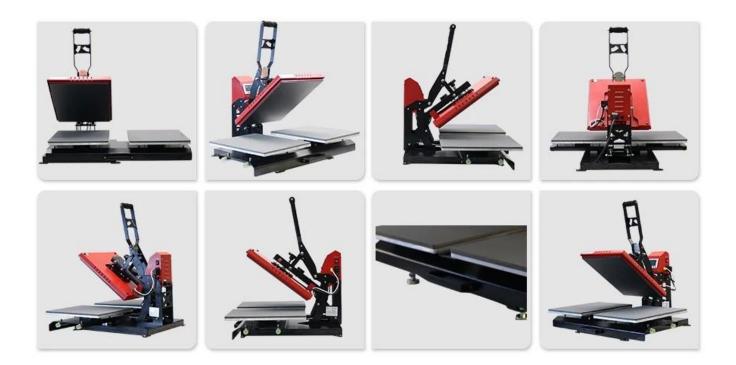

& right slider under plate:** It can slide out from left & right.

Model No. TC-15A/ TC-20A/ TC-B

Machine Type Auto Release, Double-Station

**Platen Size** 15"\*15"/ 16"\*20"(38\*38cm/ 40\*50cm)

**Under Plate** Left & Right Slider

**Controller** GY-06 Digital Time & Temp. Control **Printable Articles** T-shirts, Mouse Pads, Puzzles, HTV etc

**Air Compressor Required** No

Voltage110V/ 220VPower1.6KW/ 1.8KWTime Range0-999 Sec.

Maximum Temp.225CTemperature Accuracy±0.5%

Packing Size(cm) Separate packing,91.5\*65\*65.5cm(machine body),

109\*61.5\*24.5cm(base plate)

**Gross Weight** 58.25(machine body)/44.60kg(base plate)

#### Application

For T-shirt, Puzzle, Mouse Pad, Metal Board, Fridge Magnet, Coaster, Slipper, Bag, Cushion etc.







T-shirts MDF Panels More

## Gallery







# Machine Warranty:

Microtec's main objective is to support all our customers, who can manage their heat transfer activities without interruption. So Microtec offers FREE SPARE PARTS with a quantitative order and the following guarantee:

- \* Free lifetime technical support on all heat press machines.
- \* Five-year warranty on fusions and welds.
- \* Five-year warranty on the heating plate.
- \* Six-monthly warranty on the heaters of cups, plates and caps.