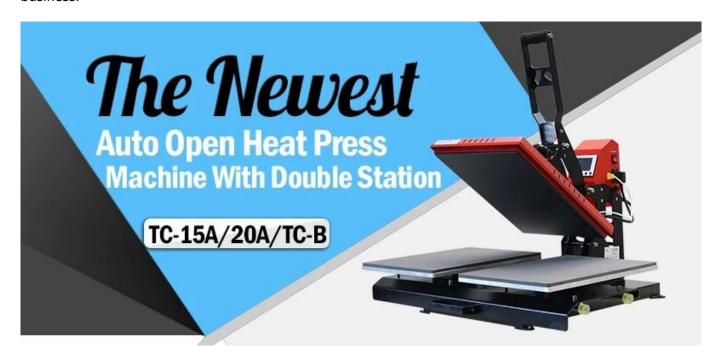

### Description

<u>TC Auto Open Heat Press with Double Stations</u> applies more transfers compare to traditional manual heat press. it can transfer two objects at one time, this <u>sublimation heat press</u> brings greater productivity in the sublimation.

Microtec TC Auto Open Series are <u>auto open heat press</u> machine with two sizes: 38x38cm(15"x15") & 40x50cm(16"x20").

With the inclusion of the unique bottom slide out drawer and auto open functon, TC series heat press has almost certainly become the most popular sublimation heat press machine among our customers. The heat press requires no air feed. It utilizes an electromagnet release mechanism with gas spring assist to guarantee opening at the end of every print cycle. Its slide out under base ensures user to load garments and place transfers in a breeze.

Designed for all heat press applications including: T-shirts, frames, slippers and other flat products.

This <u>double station heat press machine</u> TC can bring ideal profit for you, it is suitable for small advanced business.