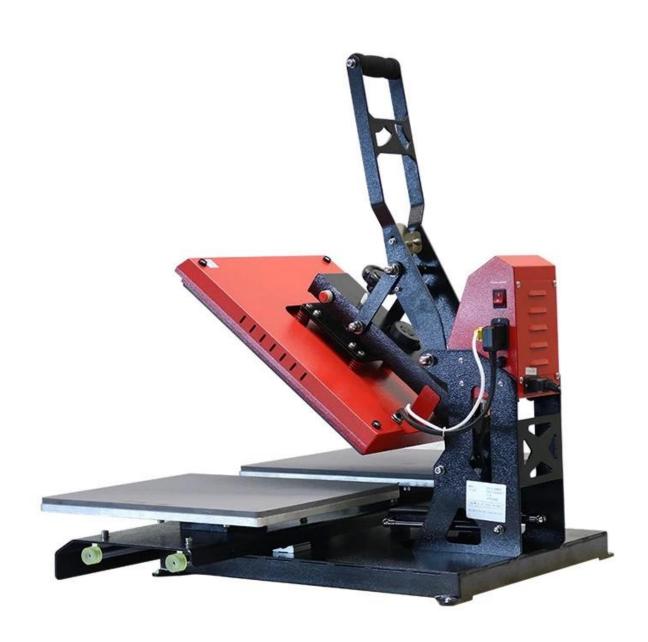

### Description

<u>TC Auto Open Heat Press with Double Stations</u> applies more transfers compare to traditional manual heat press. it can transfer two objects at one time, this <u>sublimation heat press</u> brings greater productivity in the sublimation.

Microtec TC Auto Open Series are <u>auto open heat press</u> machine with two sizes: 38x38cm(15"x15") & 40x50cm(16"x20").

With the inclusion of the unique bottom slide out drawer and auto open functon, TC series heat press has almost certainly become the most popular sublimation heat press machine among our customers. The heat press requires no air feed. It utilizes an electromagnet release mechanism with gas spring assist to guarantee opening at the end of every print cycle. Its slide out under base ensures user to load garments and place transfers in a breeze.

Designed for all heat press applications including: T-shirts, frames, slippers and other flat products.

This <u>double station heat press machine</u> TC can bring ideal profit for you, it is suitable for small advanced business.

#### Feature

**GY-06 Advanced Digital Controller:** Simple design and clear system. It is very easy for user to operate. Live digital time and temperature readout for accurate results every time

**Double Stations:** it can transfer two objects at one time, it can improve your working efficiency and save you time.