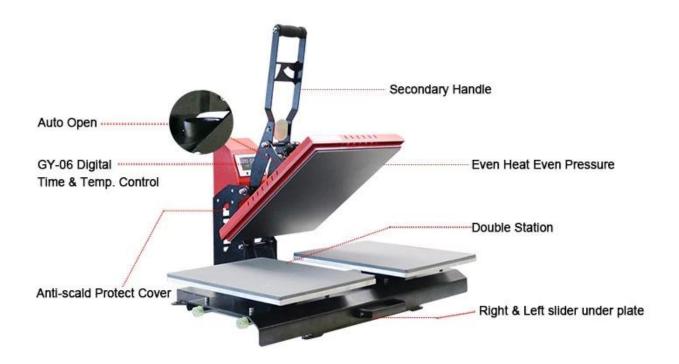

#### Feature

**GY-06 Advanced Digital Controller:** Simple design and clear system. It is very easy for user to operate. Live digital time and temperature readout for accurate results every time

**Double Stations:** it can transfer two objects at one time, it can improve your working efficiency and save you time.

**Magnetic Auto-Open Release:** Requiring no air feed, this auto open heat press utilizes an electromagnet release mechanism with a gas spring.

**Left & right slider under plate:** It can slide out from left & right.