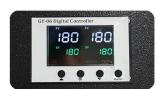

#### Feature

**GY-06 Advanced Digital Controller:** Simple design and clear system. It is very easy for user to operate. Live digital time and temperature readout for accurate results every time

**Double Stations:** it can transfer two objects at one time, it can improve your working efficiency and save you time.

Model No. TC-15A/ TC-20A/ TC-B

Machine Type Auto Release, Double-Station

**Platen Size** 15"\*15"/ 16"\*20"(38\*38cm/ 40\*50cm)

**Under Plate** Left & Right Slider

**Controller** GY-06 Digital Time & Temp. Control **Printable Articles** T-shirts, Mouse Pads, Puzzles, HTV etc