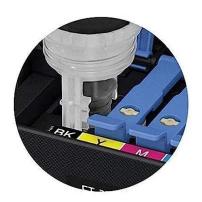

Microtec refill ink bottle perfectly fits the ink tank of Epson printer. Automatic ink filling status recogniation, easy filling ink.

# No Mess & Zero Inconvenience

Auto-Stop Ink Bottle

To prevent ink from escaping

Auto-filling
No Squeezing Needed