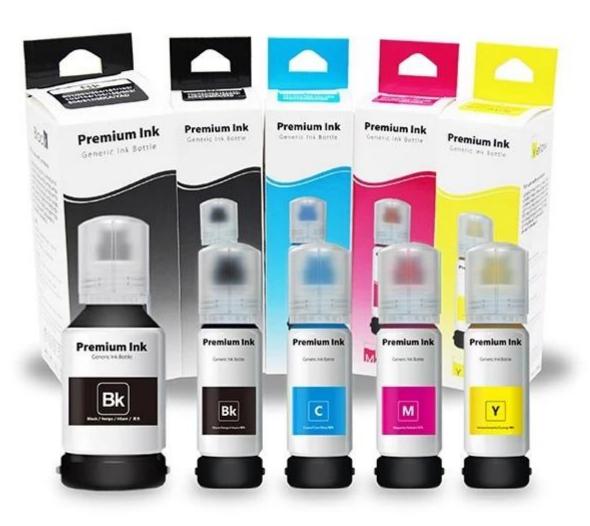

#### **Refill Ink Package**

Easy refill ink bottle with 140ml for Black, Cyan, Magenta and Yellow. 4pcs total 560ml. Customized ink bottle sticker and box are available.

## **Specification**

| Model Name | Sublimation Refill Ink |
|------------|------------------------|
|------------|------------------------|

Ink Color Black, Cyan, Magenta, Yellow

**Volume** 140ml per bottle

Suitable Printer Epson EcoTank Series, WorkForce Series

**Ink Bottle** Easy ink refill bottle

Quality ISO 9001 & MSDS Certified

**Packing** Neutral Packaging

**Customize** Customized bottle sticker and box are available