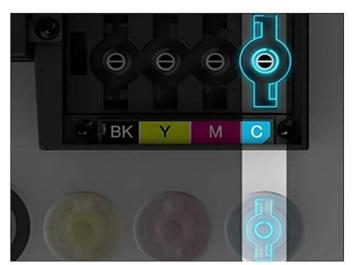

Microtec refill ink bottle perfectly fits the ink tank of Epson printer. Automatic ink filling status recogniation, easy filling ink.

# No Mess & Zero Inconvenience

Auto-Stop Ink Bottle

To prevent ink from escaping

Auto-filling
No Squeezing Needed