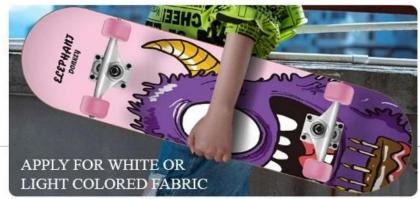

## **Application**

Sublimation ink is suitable for T-shirts, hoodies, pillowcases, mugs, cross-stitch, shoes, hats, ceramics, banners, flip flops, wine glasses, socks, canvas, puzzles, wood, mouse pads etc. You can use your creativity to design unique gifts for your family and friends.

## Widely used in life