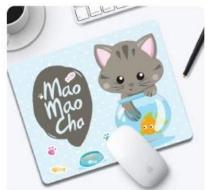

## **Application**

Sublimation ink is suitable for T-shirts, hoodies, pillowcases, mugs, cross-stitch, shoes, hats, ceramics, banners, flip flops, wine glasses, socks, canvas, puzzles, wood, mouse pads etc. You can use your creativity to design unique gifts for your family and friends.

## Widely used in life