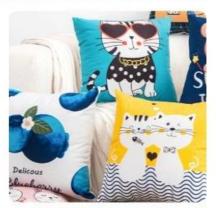

## **Application**

Sublimation ink is suitable for T-shirts, hoodies, pillowcases, mugs, cross-stitch, shoes, hats, ceramics, banners, flip flops, wine glasses, socks, canvas, puzzles, wood, mouse pads etc. You can use your creativity to design unique gifts for your family and friends.

## Widely used in life