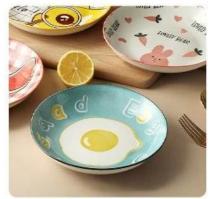

## **Application**

Sublimation ink is suitable for T-shirts, hoodies, pillowcases, mugs, cross-stitch, shoes, hats, ceramics, banners, flip flops, wine glasses, socks, canvas, puzzles, wood, mouse pads etc. You can use your creativity to design unique gifts for your family and friends.

## Widely used in life