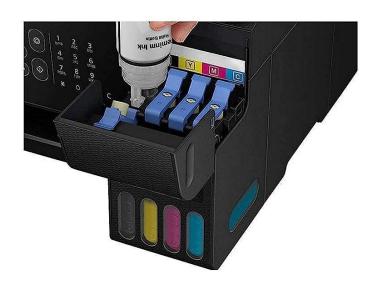

Microtec refill ink bottle perfectly fits the ink tank of Epson printer. Automatic ink filling status recogniation, easy filling ink.

# No Mess & Zero Inconvenience

Auto-Stop Ink Bottle

To prevent ink from escaping

Auto-filling
No Squeezing Needed