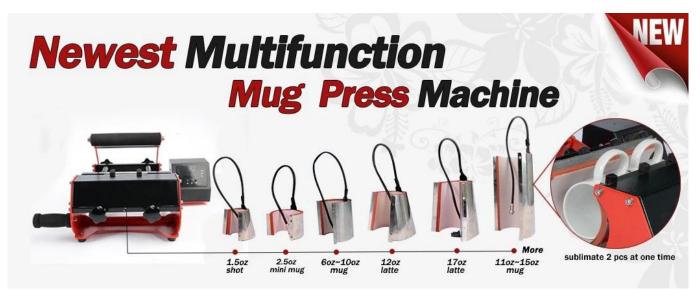

**Exchangeable Mug Heaters:** This tumbler press is versatile. It comes with interchangeable mug heating elements, enabling you to customize a wide range of mug sizes and shapes.

**Super Big Mug Heater:** Big size mug heating element specially designed for 20oz, 30oz, 40oz tumblers sublimation printing.

| Specification        |                                                                         |  |
|----------------------|-------------------------------------------------------------------------|--|
| Model No.            | MP-10                                                                   |  |
| Machine Type         | Tumbler Press, Easy Heater Exchange                                     |  |
| Mug Heater           | 20oz, 30oz Tumbler and 1.5oz/ 2.5oz/<br>6oz-10oz/ 12oz/ 17oz/ 11oz-15oz |  |
| Controller           | GY-04 Digital Time & Temperature Controller                             |  |
| Maximum Temp.        | 225°C(437°F)                                                            |  |
| Temperature Accuracy | ±0.5%                                                                   |  |