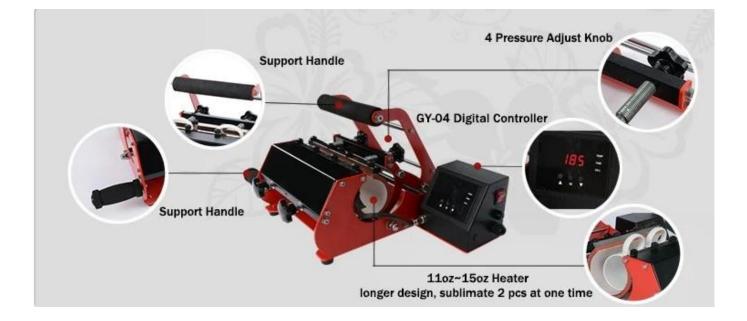

# <text><text><text><text>

Feature

**4 Pressure adjust knob:** For different size mugs, easy to adjust the pressure

**Strong Handle Grip:** support handle designed for easy pressing down of mug heat press and good contact pressure.

**Exchangeable Mug Heaters:** This tumbler press is versatile. It comes with interchangeable mug heating elements, enabling you to customize a wide range of mug sizes and shapes.

**Super Big Mug Heater:** Big size mug heating element specially designed for 20oz, 30oz, 40oz tumblers sublimation printing.

| Specification        |                                                                         |  |
|----------------------|-------------------------------------------------------------------------|--|
| Model No.            | MP-10                                                                   |  |
| Machine Type         | Tumbler Press, Easy Heater Exchange                                     |  |
| Mug Heater           | 20oz, 30oz Tumbler and 1.5oz/ 2.5oz/<br>6oz-10oz/ 12oz/ 17oz/ 11oz-15oz |  |
| Controller           | GY-04 Digital Time & Temperature Controller                             |  |
| Maximum Temp.        | 225°C(437°F)                                                            |  |
| Temperature Accuracy | ±0.5%                                                                   |  |