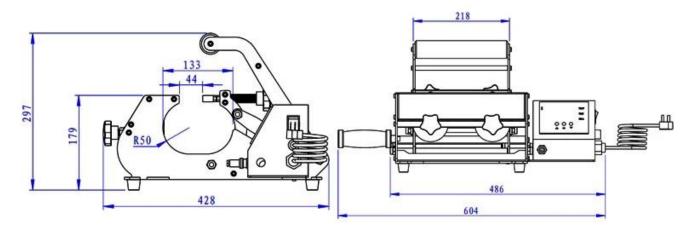

| Time Range       | 0-999 Seconds |
|------------------|---------------|
| Power            | 130W-260W     |
| Voltage          | 220V/ 110V    |
| Frequency        | 50-60Hz       |
| Net Weight       | 12.75kg       |
| Machine Size     | 604*426*297mm |
| Machine Pressure | Adjustable    |