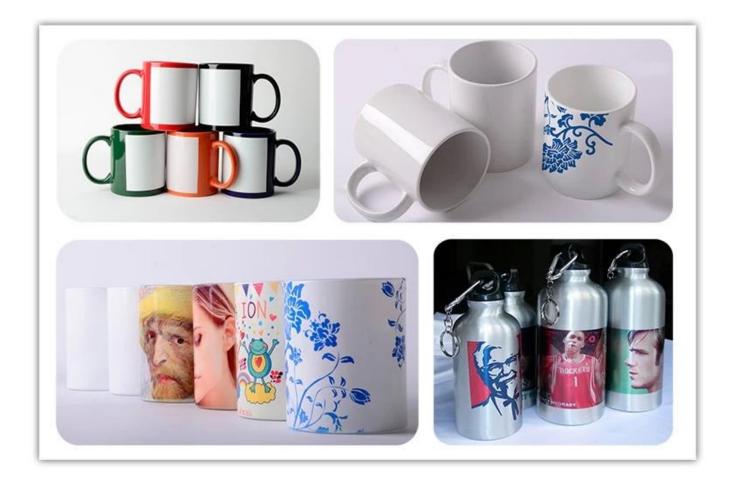

## Description

Microtec MP-10 Tumbler heat press is a specialized heat transfer machine designed for customizing 20oz and 30oz tumblers and cylindrical objects with vibrant and durable designs. This tumbler press features a unique cylindrical heating element and adjustable pressure, allowing for precise and consistent heat distribution, resulting in high-quality and long-lasting prints.

The tumbler heat press has innovative structure for all-around full wrap design for good pressure, can transfer 20oz and 30oz skinny tumblers and 2pcs of 11oz or 15oz mug at one time, with better image result of full-width print.

# Application

The tumbler heat press has innovative structure for all-around full wrap design for good pressure, can transfer 20oz and 30oz skinny tumblers and 2pcs of 11oz or 15oz mug at one time, with better image result of full-width print.