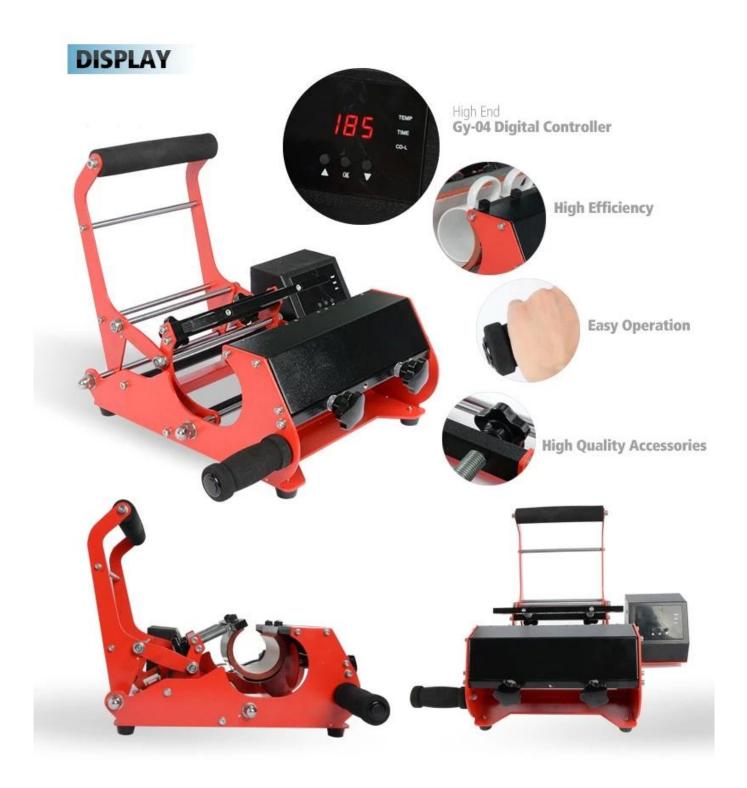

For Microtec mug heat press, it adopts high quality mug heater. The heating coils is thicker and denser, which helps the mug press machine with more even heat distribution and longer life.

# <text><text><text><text>

Feature

**4 Pressure adjust knob:** For different size mugs, easy to adjust the pressure

**Strong Handle Grip:** support handle designed for easy pressing down of mug heat press and good contact pressure.

**Exchangeable Mug Heaters:** This tumbler press is versatile. It comes with interchangeable mug heating elements, enabling you to customize a wide range of mug sizes and shapes.

**Super Big Mug Heater:** Big size mug heating element specially designed for 20oz, 30oz, 40oz tumblers sublimation printing.

| Specification        |                                                                         |  |
|----------------------|-------------------------------------------------------------------------|--|
| Model No.            | MP-10                                                                   |  |
| Machine Type         | Tumbler Press, Easy Heater Exchange                                     |  |
| Mug Heater           | 20oz, 30oz Tumbler and 1.5oz/ 2.5oz/<br>6oz-10oz/ 12oz/ 17oz/ 11oz-15oz |  |
| Controller           | GY-04 Digital Time & Temperature Controller                             |  |
| Maximum Temp.        | 225°C(437°F)                                                            |  |
| Temperature Accuracy | ±0.5%                                                                   |  |