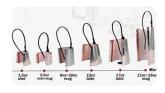

**Exchangeable Mug Heaters:** This tumbler press is versatile. It comes with interchangeable mug heating elements, enabling you to customize a wide range of mug sizes and shapes.

**Super Big Mug Heater:** Big size mug heating element specially designed for 20oz, 30oz, 40oz tumblers sublimation printing.

| Specification        |                                                                         |  |
|----------------------|-------------------------------------------------------------------------|--|
| Model No.            | MP-10                                                                   |  |
| Machine Type         | Tumbler Press, Easy Heater Exchange                                     |  |
| Mug Heater           | 20oz, 30oz Tumbler and 1.5oz/ 2.5oz/<br>6oz-10oz/ 12oz/ 17oz/ 11oz-15oz |  |
| Controller           | GY-04 Digital Time & Temperature Controller                             |  |
| Maximum Temp.        | 225°C(437°F)                                                            |  |
| Temperature Accuracy | ±0.5%                                                                   |  |