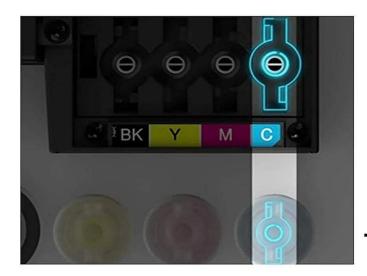

<u>Microtec refill ink</u> bottle perfectly fits the ink tank of Epson printer. Automatic ink filling status recogination, easy filling ink.

# No Mess & Zero Inconvenience

Auto-Stop Ink Bottle To prevent ink from escaping