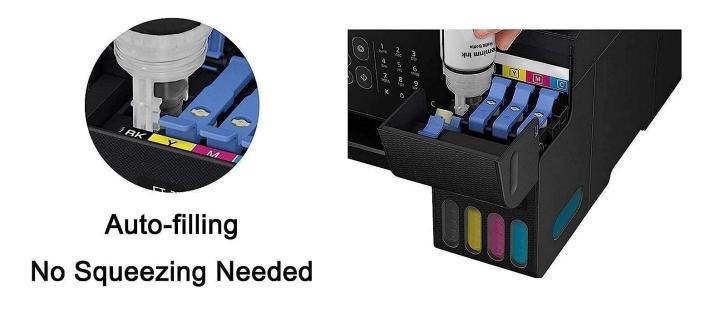

<u>Microtec refill ink</u> bottle perfectly fits the ink tank of Epson printer. Automatic ink filling status recogination, easy filling ink.

### **Refill Ink Package**

Easy refill ink bottle with 140ml for Black, Cyan, Magenta and Yellow. 4pcs total 560ml. Customized ink bottle sticker and box are available.

# No Mess & Zero Inconvenience

Auto-Stop Ink Bottle To prevent ink from escaping