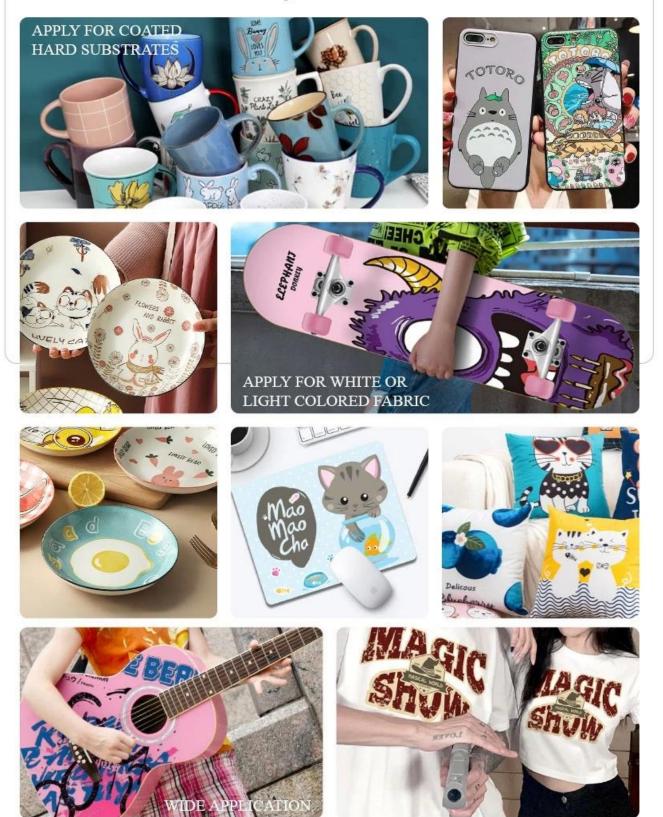

## Application

Sublimation ink is suitable for T-shirts, hoodies, pillowcases, mugs, cross-stitch, shoes, hats, ceramics, banners, flip flops, wine glasses, socks, canvas, puzzles, wood, mouse pads etc. You can use your creativity to design unique gifts for your family and friends.

## Widely used in life