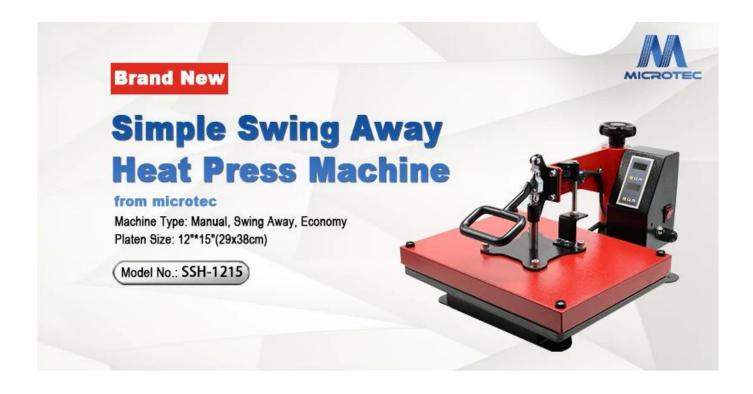

#### Description

Introducing the SSH Swing Away Heat Press, an ideal choice for entry-level businesses or hobbyists seeking a practical and safe alternative to clamshell heat presses. The swing-away design ensures a more even pressure distribution, enhancing both safety and efficiency.

### Specification

Model No. SSH-1215

Machine Type Manual, Swing Away, Economy

**Platen Size** 12"x15" (29x38cm)

Controller NTTF-2421WR Digital Time & Temp. Control

55x47x45cm

Printable Articles Up to 15mm Thickness
Time heating to 200°C Around 10minutes