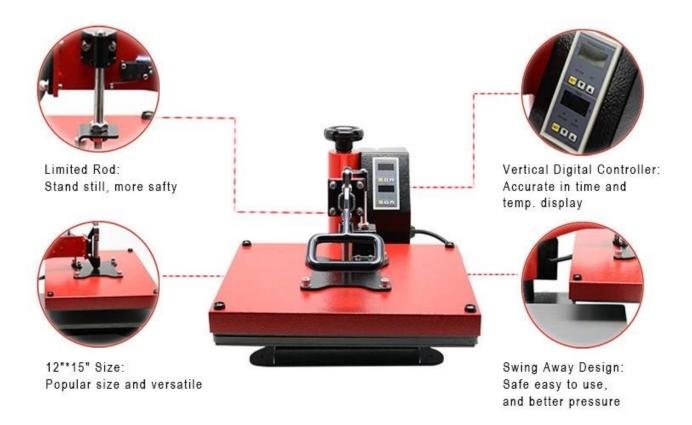

With a 180-degree rotation of the swing arm, this swing heat press allows the heat platen to be moved aside safely, minimizing the risk of machine shaking or toppling. This feature contributes to a secure and stable operation, ensuring peace of mind during use.

#### Feature

**Vertical Digital Time & Temp. Controller:** This controller makes the electric box smaller (light volume weight), while is also accurate in time and temp. display.

**Swing Away Design:** It helps you can work away from the heat, and easy to put the material to the press machine, and also with better pressure as the pressure can be directed straight down.

**Limited Rod:** This rod helps to keep the machine standing still. SSH Swing Away Heat Press is designed to provide a secure user experience, making it an excellent choice for both beginners and experienced users.