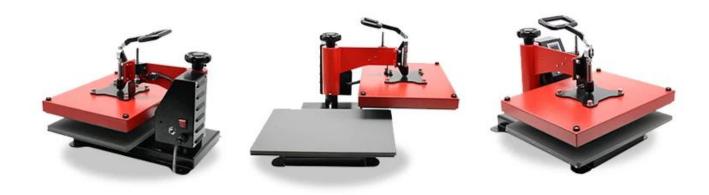

#### Description

Introducing the SSH Swing Away Heat Press, an ideal choice for entry-level businesses or hobbyists seeking a practical and safe alternative to clamshell heat presses. The swing-away design ensures a more even pressure distribution, enhancing both safety and efficiency.

With a 180-degree rotation of the swing arm, this swing heat press allows the heat platen to be moved aside safely, minimizing the risk of machine shaking or toppling. This feature contributes to a secure and stable operation, ensuring peace of mind during use.

#### Feature

**Vertical Digital Time & Temp. Controller:** This controller makes the electric box smaller (light volume weight), while is also accurate in time and temp. display.

**Swing Away Design:** It helps you can work away from the heat, and easy to put the material to the press machine, and also with better pressure as the pressure can be directed straight down.