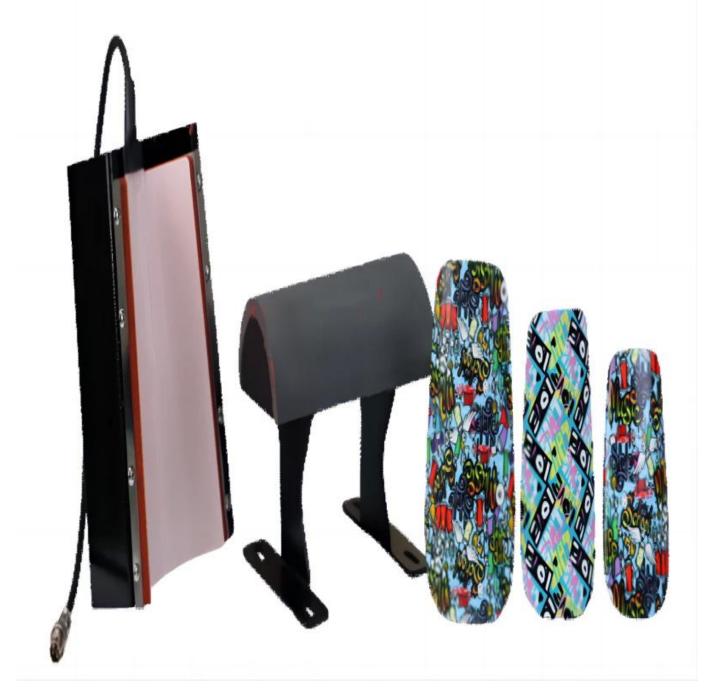

The <u>Heat Press Machine Shin Guard Heater + Base Plate</u> is a specialized device designed to provide precision heating and custom application for shin guards. This innovative machine integrates a heat press mechanism with a dedicated base plate, specifically engineered for efficient and uniform heating, allowing for optimal customization and performance enhancement of <u>shin guards</u>.

## **Feature**

**Precise Customization**: Allows for accurate and professional customization of shin guards with designs, logos, and text.

**Even Heating**: Provides uniform heat distribution for high-quality heat transfers.

**Enhanced Comfort**: Pre-warms shin guards to reduce muscle stiffness and improve athletic performance.

Durable and Reliable: Built with high-quality materials for frequent and long-term use.

**Easy Operation**: Features a user-friendly control panel for simple temperature and time adjustments.