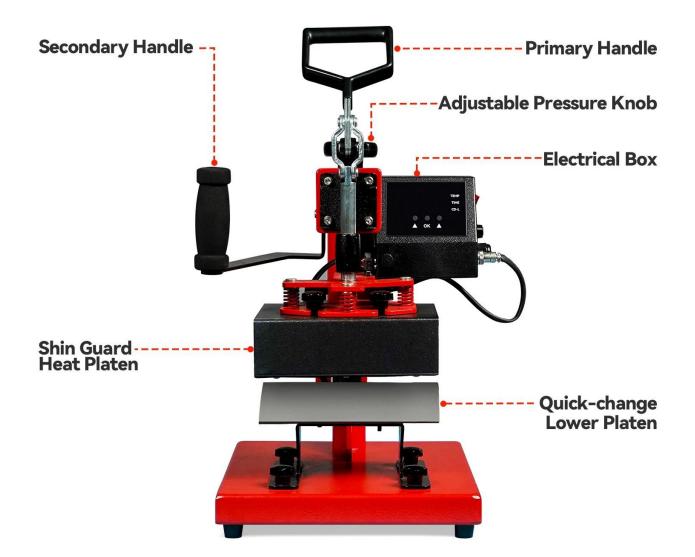

#### Feature

**Precision Printing:** Our heat press machine ensures accurate and vibrant printing on shin guards, giving you professional-quality results every time.

**Easy Operation:** With user-friendly controls and intuitive design, our machine makes customization a breeze, whether you're a beginner or a seasoned pro.

**Versatile Compatibility:** Designed to seamlessly integrate with our ECH Combo Heat Press Machines, our shin guard heat press offers unparalleled versatility for all your customization needs.

**Time-Saving Efficiency:** Say goodbye to lengthy setup times and waiting for prints to dry. Our machine delivers quick and efficient results, so you can focus on what matters most – perfecting your designs.

**Durable Construction:** Built to withstand the rigors of daily use, our heat press machine is made from high-quality materials, ensuring long-lasting durability and reliability.

\_\_\_\_\_