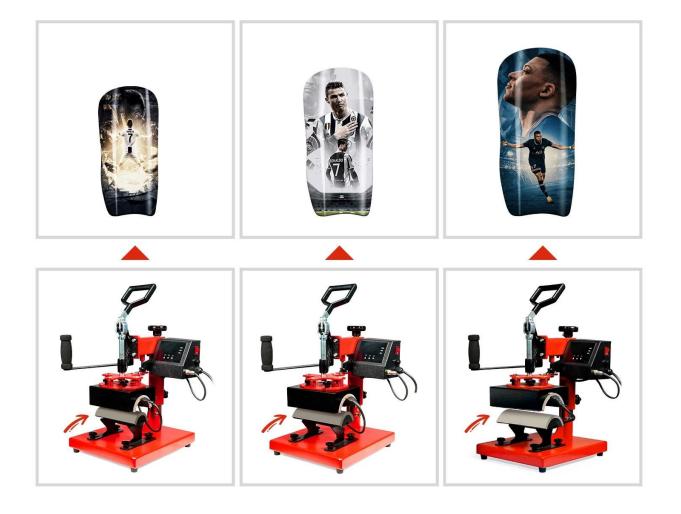

# *MICROTEC*

| ECH-100E1 | 205*171*218mm |
|-----------|---------------|
| ECH-100E2 | 114*132*179mm |
| ECH-100E3 | 97*115*115mm  |

**PRODUCT SHOWCASE** 

-----

This Shin Guard heat press can transfer 3 different sizes of 3D Shin Guards.