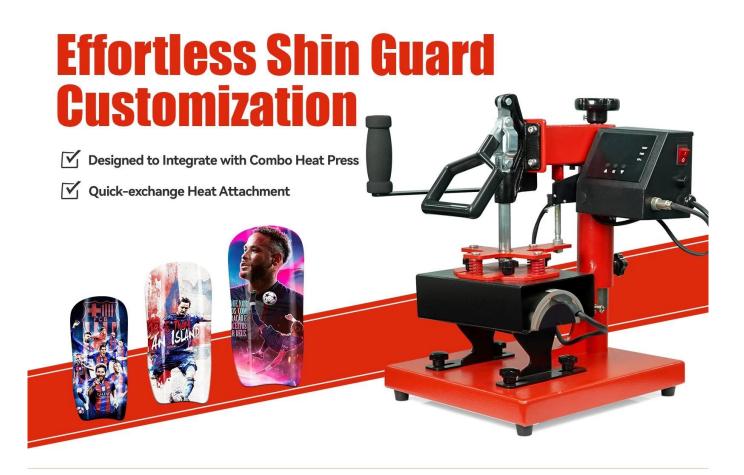

#### Description

Protecting your shins is crucial for soccer players, and what better way to do it than with personalized shin guards? Imagine stepping onto the field with shin guards adorned with your favorite images and inspiring words, motivating you to give your all every game. That's the power of sublimation shin guards – the perfect gift for soccer enthusiasts!

To make customizing shin guards faster and easier, Microtec presents our latest innovation: the <u>Shin</u> <u>Guard Heat Press</u>. Say goodbye to complex setups and extra accessories – our heat press simplifies the printing process with just a few easy steps, as effortless as using a mug press!

What's more, <u>Microtec Shin Guard Heat Press</u> is designed to seamlessly integrate with our <u>ECH Combo</u> <u>Heat Press Machines</u>. Simply add the Shin Guard Heating Attachment, and you're ready to dive into shin guard sublimation. But that's not all – you can also maximize its potential by pairing it with other heating attachments for endless customization possibilities.