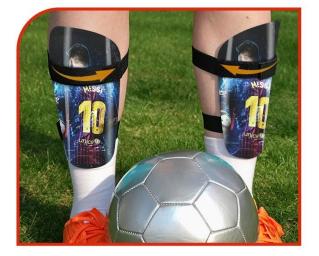

#### Description

Protecting your shins is crucial for soccer players, and what better way to do it than with personalized shin guards? Imagine stepping onto the field with shin guards adorned with your favorite images and inspiring words, motivating you to give your all every game. That's the power of sublimation shin guards – the perfect gift for soccer enthusiasts!

## **APPLICATION**