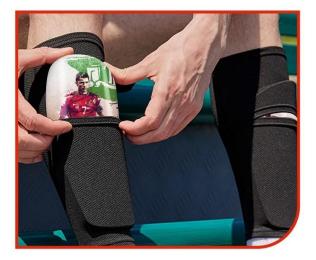

#### Description

Protecting your shins is crucial for soccer players, and what better way to do it than with personalized shin guards? Imagine stepping onto the field with shin guards adorned with your favorite images and inspiring words, motivating you to give your all every game. That's the power of sublimation shin guards – the perfect gift for soccer enthusiasts!

# *MICROTEC*

| ECH-100E1 | 205*171*218mm |
|-----------|---------------|
| ECH-100E2 | 114*132*179mm |
| ECH-100E3 | 97*115*115mm  |

**PRODUCT SHOWCASE** 

-----

This Shin Guard heat press can transfer 3 different sizes of 3D Shin Guards.