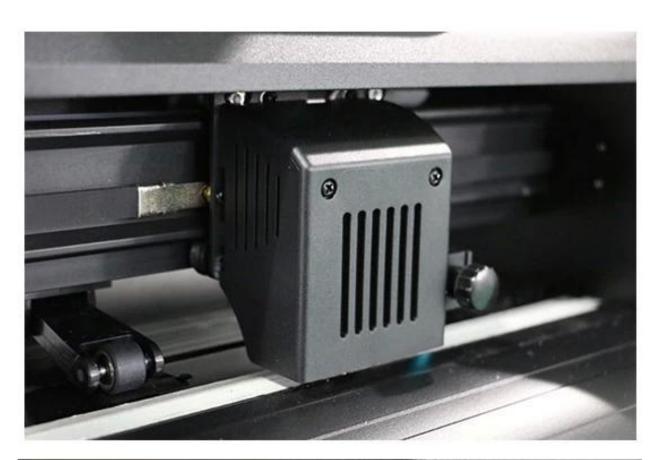

**Packing Size** 102\*36\*43cm / 164\*36\*43cm

Mainboard Servo ARMS Mainboard

**Carriage** GC Carriage (Laser Sensor Included)

Max. Cutting Speed1200mm/sCutting Force20~800g

Interfaces COM+USB+U Disk

**Aomatic Cruise System** Yes