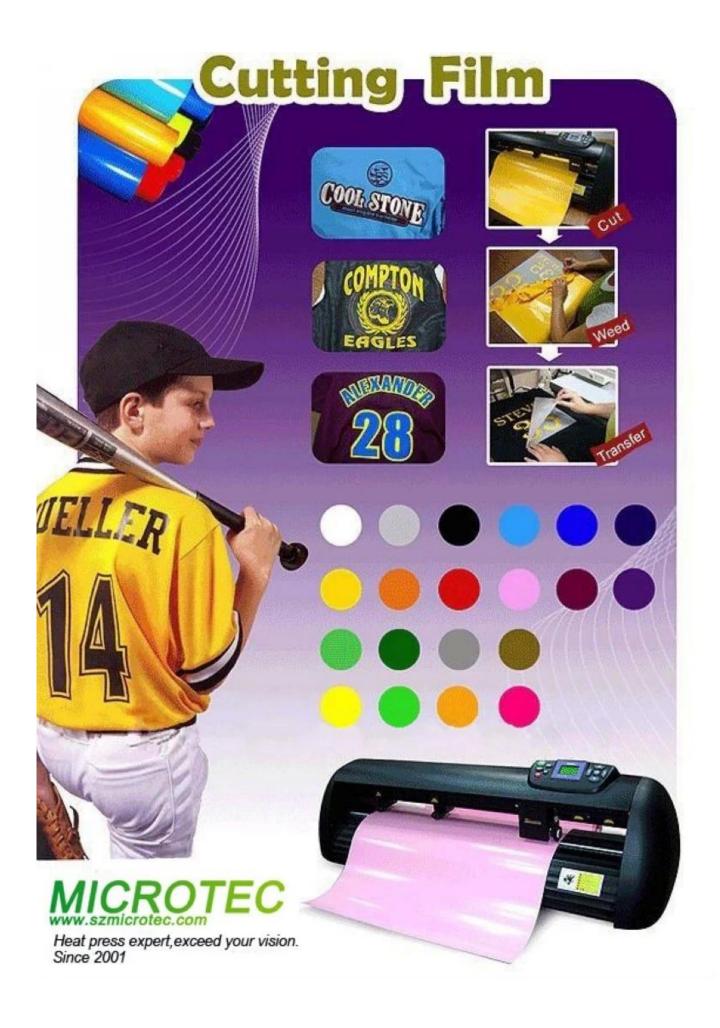

### **Application**

Instant paste, sticky label paper, adhesive tape printing paper, car sticker, lettering film, flocking, etc. (thickness less than 1mm)

PU-Glitter-Metallic-Hologram-Flock

Heat Transfer Vinyl

# Vinyl Work Flow

Cut

Weed

**Heat Press** 