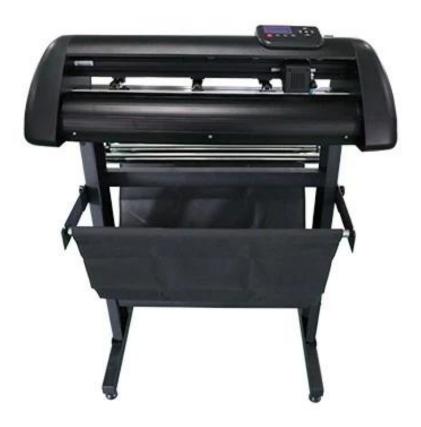

#### **Description**

This <u>servo motor laser cutting plotter</u> with automatic contour function is very easy to use. High-speed running helps to save your time and improve work efficiency. With the machine, you can make stickers for car deco, window sign, indoor deco, cut shirt vinyl (football jersey numbers, names, etc to print on shirts) and so on.

#### **Specification**

Stand XL Stand (Including Paper Basket)

Max. Cutting Width 610mm / 1240mm

Max. Contour Cutting

Width

590mm / 1220mm

Buffer Capacity4m / 4mNet Weight27kg / 37kgGross Weight38.8kg / 50.5kg

**Packing Size** 102\*36\*43cm / 164\*36\*43cm

Mainboard Servo ARMS Mainboard

**Carriage** GC Carriage (Laser Sensor Included)

Max. Cutting Speed1200mm/sCutting Force20~800g

Interfaces COM+USB+U Disk

**Aomatic Cruise System** Yes