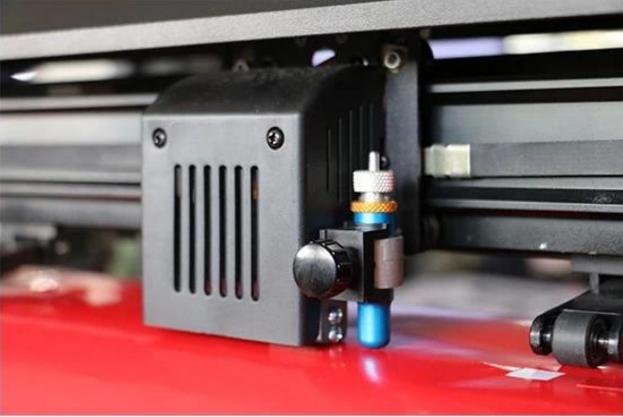

**Packing Size** 102\*36\*43cm / 164\*36\*43cm

Mainboard Servo ARMS Mainboard

**Carriage** GC Carriage (Laser Sensor Included)

Max. Cutting Speed1200mm/sCutting Force20~800g

Interfaces COM+USB+U Disk

**Aomatic Cruise System** Yes