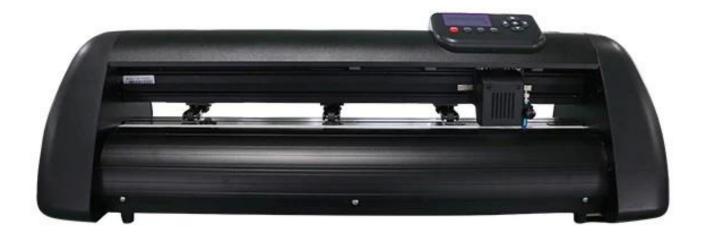

#### **Description**

This <u>servo motor laser cutting plotter</u> with automatic contour function is very easy to use. High-speed running helps to save your time and improve work efficiency. With the machine, you can make stickers for car deco, window sign, indoor deco, cut shirt vinyl (football jersey numbers, names, etc to print on shirts) and so on.

#### **Specification**

Stand XL Stand (Including Paper Basket)

Max. Cutting Width 610mm / 1240mm

Max. Contour Cutting

Width

590mm / 1220mm

Buffer Capacity4m / 4mNet Weight27kg / 37kgGross Weight38.8kg / 50.5kg

**Packing Size** 102\*36\*43cm / 164\*36\*43cm

Mainboard Servo ARMS Mainboard

**Carriage** GC Carriage (Laser Sensor Included)

Max. Cutting Speed1200mm/sCutting Force20~800g

Interfaces COM+USB+U Disk

**Aomatic Cruise System** Yes