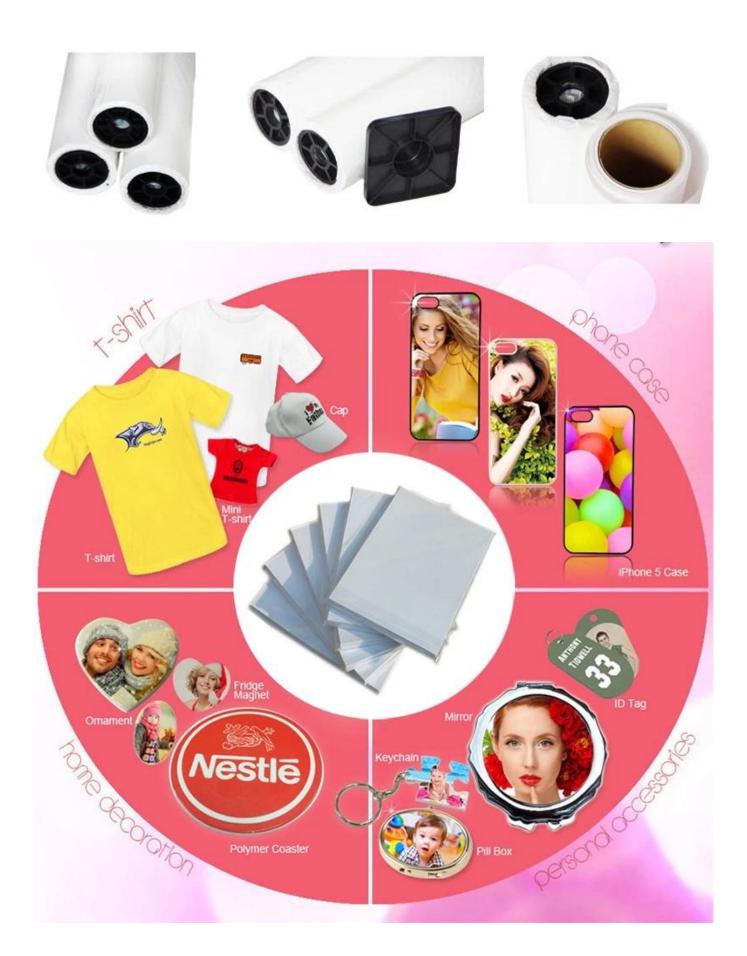

The paper has high fidelity in color reproduction, different size are available.

The **STP-100 Sticky Sublimation Transfer Paper** can be widely used in sublimation coated ceramic products (sublimation coated mugs, plates, tiles, ornaments, etc), all polyester fabric, like garments, bags, sports wear, pillows etc, Light colored T-shirts (Non-cotton) and so on. It can also be used in various metal, crystal, glass product after special coating treatment.

# Application

Sublimation coated ceramic products (sublimation coated mugs, plates, tiles, ornaments, etc), all polyester fabric, like garments, bags, sports wear, pillows etc, Light colored T-shirts (Non-cotton) and so on. It can also be used in various metal, crystal, glass product after special coating treatment.