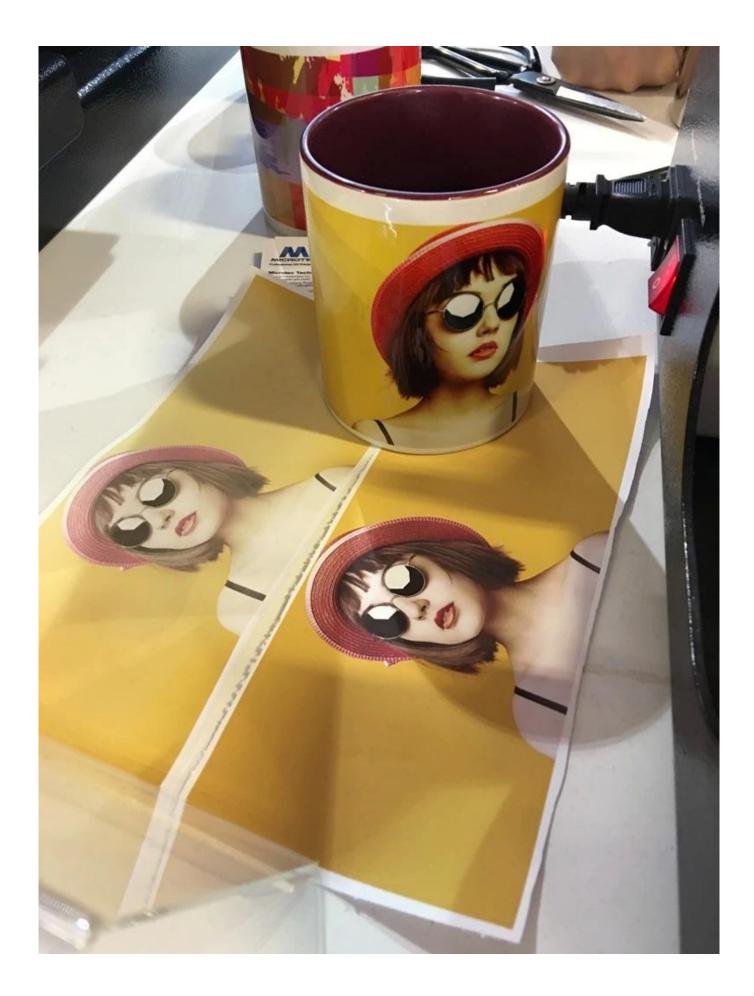

The paper has high fidelity in color reproduction, different size are available.

The **STP-100 Sticky Sublimation Transfer Paper** can be widely used in sublimation coated ceramic products (sublimation coated mugs, plates, tiles, ornaments, etc), all polyester fabric, like garments, bags, sports wear, pillows etc, Light colored T-shirts (Non-cotton) and so on. It can also be used in various metal, crystal, glass product after special coating treatment.

# Application

Sublimation coated ceramic products (sublimation coated mugs, plates, tiles, ornaments, etc), all polyester fabric, like garments, bags, sports wear, pillows etc, Light colored T-shirts (Non-cotton) and so on. It can also be used in various metal, crystal, glass product after special coating treatment.