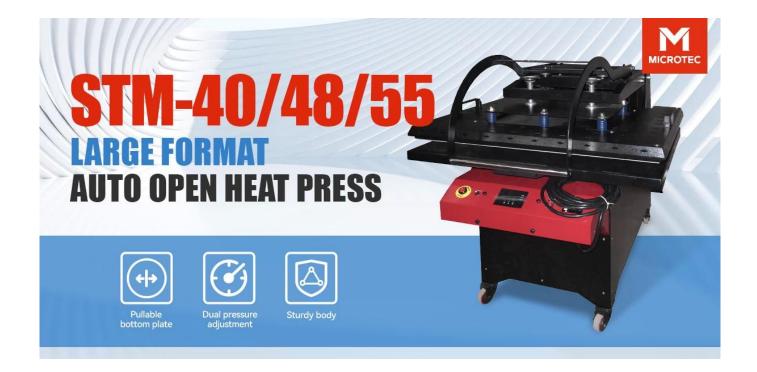

#### **Describe**

The STM Large Format Automatic Heat Press Machine is a top-tier solution designed for high-volume imprinting industries and large format heat transfer applications. Whether you are working with garments, metallic sheets, MDF boards, or other large items, this semi-automatic heat press machine delivers consistent, high-quality results. Available in three versatile sizes—32"x40", 40"x48", and 40"x55"—you can choose the ideal machine to suit your production needs.

### **Key Features**

- **Semi-Automatic Functionality**: The STM heat press opens automatically after the countdown, making the process labor-saving and efficient.
- **Heavy Duty Structure**: Crafted for durability, this machine features a robust and sturdy construction that ensures longevity and reliability in high-demand environments.
- **Precise & Even Heating**: Equipped with a high-quality heat platen, the machine ensures even distribution of heat across large surfaces for superior transfer results.
- **Gas Spring Control**: Four powerful gas springs (135KG) provide even pressure, ensuring consistent heat transfer performance across the full surface.
- **Draw-Out Base Plate**: The convenient, draw-out underplate prevents accidental scalding and enhances safety, while the handle ensures smooth operation.

- **GY-06 Digital Controller**: With a user-friendly digital interface, the GY-06 controller simplifies operation, making it easy to set and monitor time and temperature parameters.
- **Emergency Stop Switch**: In case of an emergency, the safety switch allows the operator to quickly halt the operation for immediate intervention.
- **Mobility & Convenience**: The STM heat press is equipped with four wheels, allowing for easy movement and placement within your workspace.