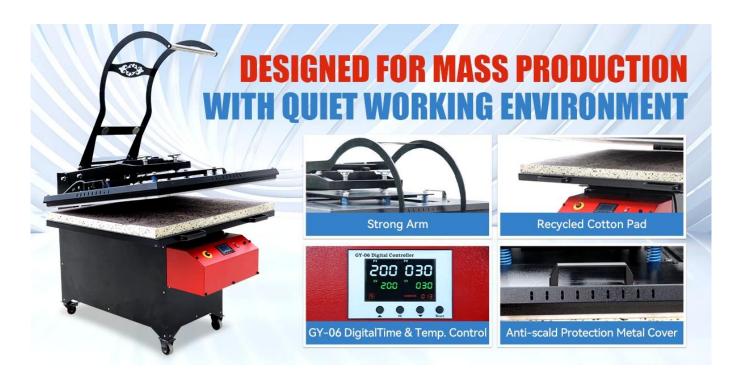

### **Key Features**

- **Semi-Automatic Functionality**: The STM heat press opens automatically after the countdown, making the process labor-saving and efficient.
- **Heavy Duty Structure**: Crafted for durability, this machine features a robust and sturdy construction that ensures longevity and reliability in high-demand environments.
- **Precise & Even Heating**: Equipped with a high-quality heat platen, the machine ensures even distribution of heat across large surfaces for superior transfer results.
- **Gas Spring Control**: Four powerful gas springs (135KG) provide even pressure, ensuring consistent heat transfer performance across the full surface.
- **Draw-Out Base Plate**: The convenient, draw-out underplate prevents accidental scalding and enhances safety, while the handle ensures smooth operation.

- **GY-06 Digital Controller**: With a user-friendly digital interface, the GY-06 controller simplifies operation, making it easy to set and monitor time and temperature parameters.
- **Emergency Stop Switch**: In case of an emergency, the safety switch allows the operator to quickly halt the operation for immediate intervention.
- **Mobility & Convenience**: The STM heat press is equipped with four wheels, allowing for easy movement and placement within your workspace.

• Voltage: 220V 1-phase, 220V 3-phase, 380V 3-phase

• Maximum Printable Thickness: Up to 28mm

• Controller: GY-06 Digital Time & Temp. Control

• Under Plate: Draw-out feature for added safety