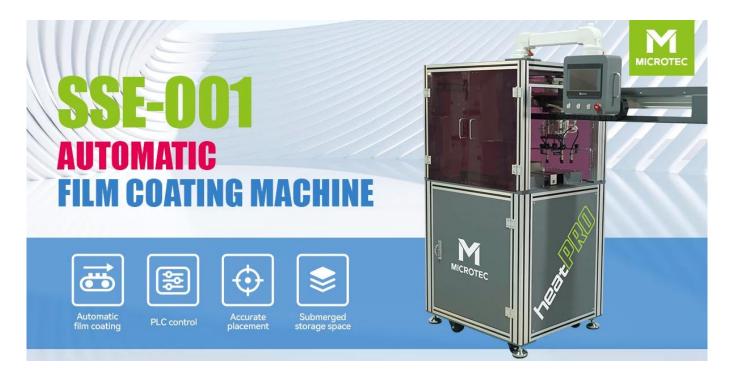

## SSE Robotic Automated Peeling & Unloading Machine - Model SSE-001

**Overview:** Introducing the **SSE Robotic Automated Peeling & Unloading Machine**, a cutting-edge, fully automated solution designed to streamline your thermal transfer printing processes.

### **Key Features**

- Fully Automatic Operation: Say goodbye to manual peeling and unloading with this fully automated robotic system. The SSE-001 handles the entire process from tearing off DTF films to placing the finished products into a storage basket, reducing downtime and significantly enhancing operational efficiency.
- **High Capacity:** With a capacity of ≥180 pcs/hour, this machine offers exceptional throughput, making it ideal for large-scale operations where high-volume production is essential.
- **Seamless Integration:** Designed to work in perfect harmony with other thermal transfer printing machines, this robotic peeling and unloading system ensures a smooth and continuous production workflow. Say goodbye to bottlenecks and hello to increased productivity.

- User-Friendly Control Panel: The PLC-controlled system features an easy-to-use TK871IP touch screen for effortless operation and real-time monitoring. Simplify your workflow with intuitive controls that make adjustments a breeze.
- **Customizable for Various Needs:** Whether you're working with different DTF film specifications or production quantities, this machine can be tailored to fit your specific business requirements, optimizing your processes for maximum efficiency.
- Energy-Efficient & Durable: With a power consumption of 1200W and a reliable air source of 0.4MP-0.6MP, this machine operates efficiently, saving both energy and operational costs while ensuring a long service life.
- Compact and Robust Design: Despite its impressive capabilities, the SSE-001 features a
  compact size of 120x80x178 cm and weighs just 205 kg, making it suitable for various
  workspaces without compromising on performance.

### **Specifications**

• Model No.: SSE-001

• Machine Type: Hi-tech Robotic, Fully Automatic

• Control Panel: PLC

• Operation Interface: TK871IP Touch Screen

• Capacity: ≥180 pcs/hour

• Voltage: 220V

• **Power:** 1200W

• Air Source: 0.4MP-0.6MP

• **Machine Size:** 120x80x178 cm

• Net Weight: 205 kg

**Conclusion:** The **SSE Robotic Automated Peeling & Unloading Machine** is the ultimate solution for businesses looking to enhance their productivity and automate their thermal transfer printing processes.