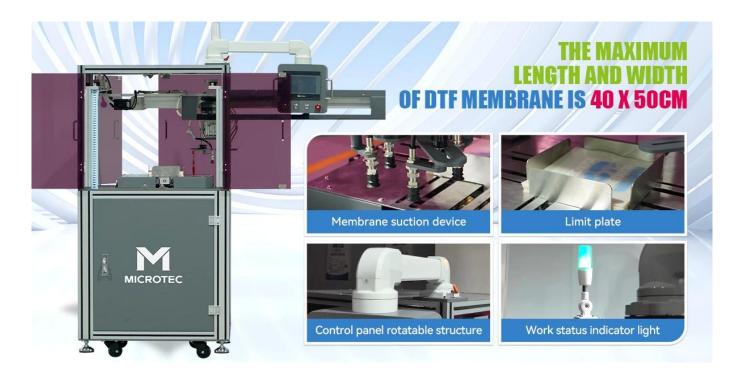

Perfectly complementing the automated feeding system, this hi-tech robotic machine effortlessly extracts DTF films from completed heat transfers, tears them off, and places the transferred items into a collection basket. Boost your productivity and reduce manual labor with this high-performance machine, engineered to meet the growing demands of the printing industry.

### **Key Features**

- Fully Automatic Operation: Say goodbye to manual peeling and unloading with this fully automated robotic system. The SSE-001 handles the entire process from tearing off DTF films to placing the finished products into a storage basket, reducing downtime and significantly enhancing operational efficiency.
- **High Capacity:** With a capacity of ≥180 pcs/hour, this machine offers exceptional throughput, making it ideal for large-scale operations where high-volume production is essential.
- **Seamless Integration:** Designed to work in perfect harmony with other thermal transfer printing machines, this robotic peeling and unloading system ensures a smooth and continuous production workflow. Say goodbye to bottlenecks and hello to increased productivity.