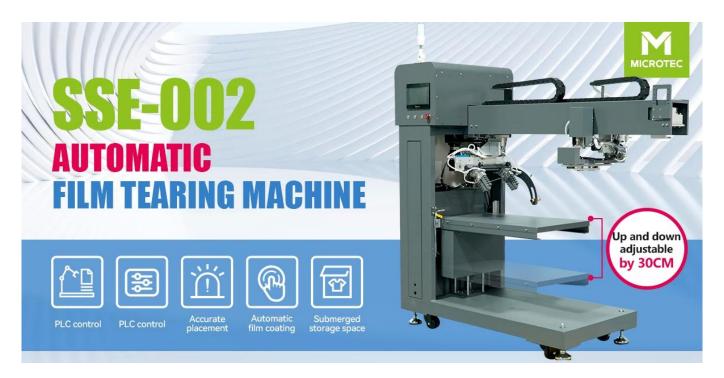

# **SSE Robotic Automated Feeding Heat Transfer Machine -Model SSE-002**

**Boost Your Production Efficiency with Fully Automated Robotic Material Handling** 

The **SSE Robotic Automated Feeding Heat Transfer Machine** (Model No. SSE-002) offers a groundbreaking solution for businesses in the **thermal transfer printing industry**.

## **Key Features**

- **Fully Automated Robotic System**: The SSE-002 machine employs an advanced robotic arm, designed to securely grip, transport, and position materials with high precision. The system includes a suction cup for effortless material release, ensuring smooth and continuous operation.
- **High Productivity**: Capable of feeding over **180 pieces per hour**, the robotic system ensures continuous production without unnecessary downtime, making it perfect for high-demand printing environments.

- **Precision Material Placement**: The system accurately positions **DTF film** or **heat transfer paper** on your **Microtec 4 Station Automatic Rotating Heat Press Machine**, ensuring perfect alignment and reducing material waste and errors.
- **Fast, Stable, and Accurate Operation**: Engineered for optimal efficiency, the robotic feeding system guarantees swift, stable, and precise material handling, improving both the speed and quality of your printing jobs.
- Adaptable to Different Production Needs: The system can be easily adjusted to handle varying sizes and quantities of materials, accommodating a wide range of production scenarios and making it versatile for different businesses.
- User-Friendly Interface: Featuring a **TK871IP Touch Screen** for easy operation and control, the machine simplifies the feeding process, reducing the need for manual intervention and ensuring smooth production flows.
- Low Maintenance & Energy Efficient: The SSE-002 is designed for easy maintenance, with minimal energy consumption and a long service life. This makes it a cost-effective, reliable solution for businesses looking to improve their heat transfer operations.

# **Machine Specifications**

• Feeding Material Size: ≤30x30cm

- Control Panel: PLC
- Operation Interface: TK871IP Touch Screen
- **Capacity**: ≥180 pcs/H
- Voltage: 220V
- **Power**: 900W
- Air Source: 0.4MP-0.6MP
- Machine Size: 120x90x178cm
- Net Weight: 245kg