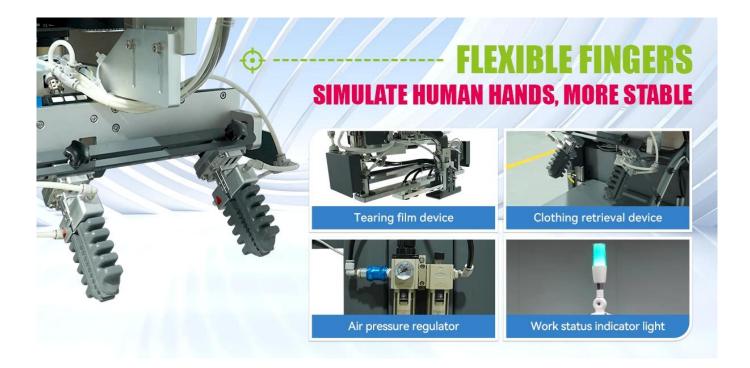

## **Key Features**

- **Fully Automated Robotic System**: The SSE-002 machine employs an advanced robotic arm, designed to securely grip, transport, and position materials with high precision. The system includes a suction cup for effortless material release, ensuring smooth and continuous operation.
- **High Productivity**: Capable of feeding over **180 pieces per hour**, the robotic system ensures continuous production without unnecessary downtime, making it perfect for high-demand printing environments.

- **Precision Material Placement**: The system accurately positions **DTF film** or **heat transfer paper** on your **Microtec 4 Station Automatic Rotating Heat Press Machine**, ensuring perfect alignment and reducing material waste and errors.
- **Fast, Stable, and Accurate Operation**: Engineered for optimal efficiency, the robotic feeding system guarantees swift, stable, and precise material handling, improving both the speed and quality of your printing jobs.
- Adaptable to Different Production Needs: The system can be easily adjusted to handle varying sizes and quantities of materials, accommodating a wide range of production scenarios and making it versatile for different businesses.
- User-Friendly Interface: Featuring a **TK871IP Touch Screen** for easy operation and control, the machine simplifies the feeding process, reducing the need for manual intervention and ensuring smooth production flows.
- Low Maintenance & Energy Efficient: The SSE-002 is designed for easy maintenance, with minimal energy consumption and a long service life. This makes it a cost-effective, reliable solution for businesses looking to improve their heat transfer operations.