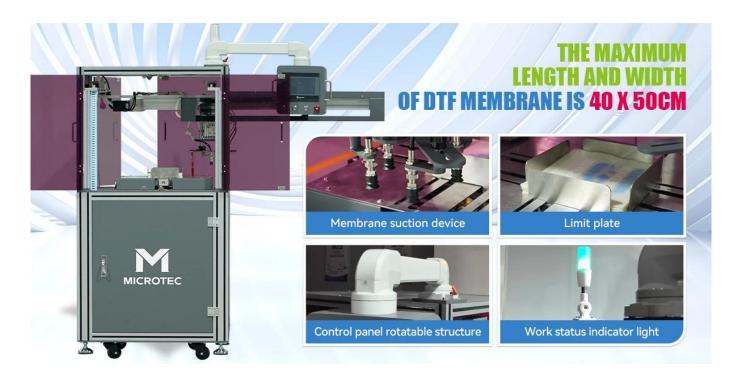

Perfectly complementing the automated feeding system, this hi-tech robotic machine effortlessly extracts DTF films from completed heat transfers, tears them off, and places the transferred items into a collection basket. Boost your productivity and reduce manual labor with this high-performance machine, engineered to meet the growing demands of the printing industry.

#### **Key Features**

- **Fully Automatic Operation:** Say goodbye to manual peeling and unloading with this fully automated robotic system. The SSE-001 handles the entire process from tearing off DTF films to placing the finished products into a storage basket, reducing downtime and significantly enhancing operational efficiency.
- High Capacity: With a capacity of ≥180 pcs/hour, this machine offers exceptional throughput, making it ideal for large-scale operations where high-volume production is essential.
- **Seamless Integration:** Designed to work in perfect harmony with other thermal transfer printing machines, this robotic peeling and unloading system ensures a smooth and continuous production workflow. Say goodbye to bottlenecks and hello to increased productivity.
- User-Friendly Control Panel: The PLC-controlled system features an easy-to-use

**TK871IP touch screen** for effortless operation and real-time monitoring. Simplify your workflow with intuitive controls that make adjustments a breeze.

- **Customizable for Various Needs:** Whether you're working with different DTF film specifications or production quantities, this machine can be tailored to fit your specific business requirements, optimizing your processes for maximum efficiency.
- Energy-Efficient & Durable: With a power consumption of 1200W and a reliable air source of 0.4MP-0.6MP, this machine operates efficiently, saving both energy and operational costs while ensuring a long service life.
- Compact and Robust Design: Despite its impressive capabilities, the SSE-001 features a
  compact size of 120x80x178 cm and weighs just 205 kg, making it suitable for various
  workspaces without compromising on performance.