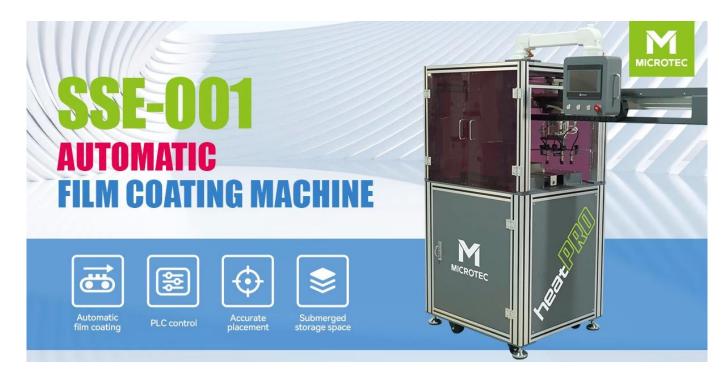

## SSE Robotic Automated Peeling & Unloading Machine - Model SSE-001

**Overview:** Introducing the **SSE Robotic Automated Peeling & Unloading Machine**, a cutting-edge, fully automated solution designed to streamline your thermal transfer printing processes.

#### **Key Features**

- **Fully Automatic Operation:** Say goodbye to manual peeling and unloading with this fully automated robotic system. The SSE-001 handles the entire process from tearing off DTF films to placing the finished products into a storage basket, reducing downtime and significantly enhancing operational efficiency.
- High Capacity: With a capacity of ≥180 pcs/hour, this machine offers exceptional throughput, making it ideal for large-scale operations where high-volume production is essential.
- **Seamless Integration:** Designed to work in perfect harmony with other thermal transfer printing machines, this robotic peeling and unloading system ensures a smooth and continuous production workflow. Say goodbye to bottlenecks and hello to increased productivity.
- User-Friendly Control Panel: The PLC-controlled system features an easy-to-use

**TK871IP touch screen** for effortless operation and real-time monitoring. Simplify your workflow with intuitive controls that make adjustments a breeze.

- **Customizable for Various Needs:** Whether you're working with different DTF film specifications or production quantities, this machine can be tailored to fit your specific business requirements, optimizing your processes for maximum efficiency.
- Energy-Efficient & Durable: With a power consumption of 1200W and a reliable air source of 0.4MP-0.6MP, this machine operates efficiently, saving both energy and operational costs while ensuring a long service life.
- Compact and Robust Design: Despite its impressive capabilities, the SSE-001 features a
  compact size of 120x80x178 cm and weighs just 205 kg, making it suitable for various
  workspaces without compromising on performance.