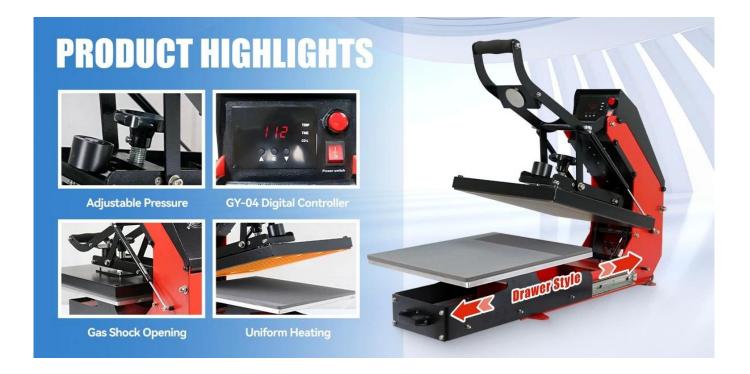

### **Key Features**

- Auto Open Function: The automatic opening mechanism minimizes manual intervention, allowing you to focus on other tasks and improving overall productivity.
- **Slide-out Press Bed:** Equipped with a slide-out press bed, the SENKO heat press simplifies the loading and unloading process, enhancing operational efficiency.
- **Adjustable Pressure:** A rotating knob facilitates easy pressure adjustments before, during, or after the pressing process, providing flexibility to accommodate various materials.
- **GY-04 Digital Controller:** The fully digital controller offers precise time and temperature settings, ensuring consistent and high-quality transfers.
- **Ergonomic Design:** Designed with user comfort in mind, the ergonomic handle ensures ease of operation, reducing strain during extended use.