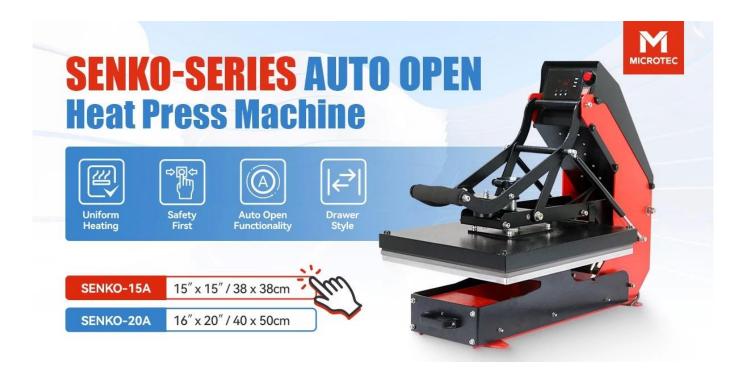

# SENKO Auto Open Heat Press - Model No.: SENKO-15A / SENKO-20A

Enhance your heat transfer operations with the SENKO Auto Open Heat Press, designed for efficiency and versatility. Ideal for T-shirt sublimation, as well as transferring designs onto jackets, mouse pads, tiles, and more, this machine streamlines your workflow with user-friendly features.

### **Key Features**

- Auto Open Function: The automatic opening mechanism minimizes manual intervention, allowing you to focus on other tasks and improving overall productivity.
- **Slide-out Press Bed:** Equipped with a slide-out press bed, the SENKO heat press simplifies the loading and unloading process, enhancing operational efficiency.
- **Adjustable Pressure:** A rotating knob facilitates easy pressure adjustments before, during, or after the pressing process, providing flexibility to accommodate various materials.
- **GY-04 Digital Controller:** The fully digital controller offers precise time and temperature settings, ensuring consistent and high-quality transfers.
- **Ergonomic Design:** Designed with user comfort in mind, the ergonomic handle ensures ease of operation, reducing strain during extended use.

### **Specifications**

- Machine Type: Auto Release, Clamshell
- Platen Sizes:
  - *SENKO-15A:* 15" x 15" (38 x 38 cm)
  - SENKO-20A: 16" x 20" (40 x 50 cm)
- Under Plate: Slide-out Press Bed
- Voltage: 120V / 220V
- Power
  - SENKO-15A: 1.6 KW
  - SENKO-20A: 1.8 KW
- Time Range: 0-999 seconds