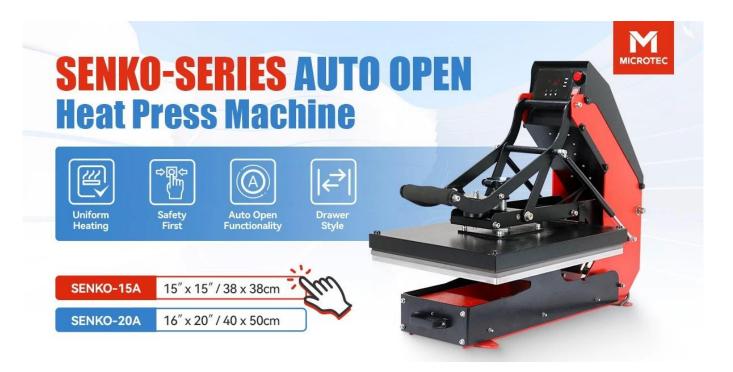

#### SENKO Auto Open Heat Press - Model No.: SENKO-20A

Enhance your heat transfer operations with the SENKO Auto Open Heat Press, designed for efficiency and versatility. Ideal for T-shirt sublimation, as well as transferring designs onto jackets, mouse pads, tiles, and more, this machine streamlines your workflow with user-friendly features.

#### **Key Features**

- **Auto Open Function:** The automatic opening mechanism minimizes manual intervention, allowing you to focus on other tasks and improving overall productivity.
- **Slide-out Press Bed:** Equipped with a slide-out press bed, the SENKO heat press simplifies the loading and unloading process, enhancing operational efficiency.
- **Adjustable Pressure:** A rotating knob facilitates easy pressure adjustments before, during, or after the pressing process, providing flexibility to accommodate various materials.
- **GY-04 Digital Controller:** The fully digital controller offers precise time and temperature settings, ensuring consistent and high-quality transfers.
- **Ergonomic Design:** Designed with user comfort in mind, the ergonomic handle ensures ease of operation, reducing strain during extended use.

## **Specifications**

• Machine Type: Auto Release, Clamshell

• Platen Sizes:

SENKO-15A: 15" x 15" (38 x 38 cm)

 $\circ\,$  SENKO-20A: 16" x 20" (40 x 50 cm)

• Under Plate: Slide-out Press Bed

• **Voltage:** 120V / 220V