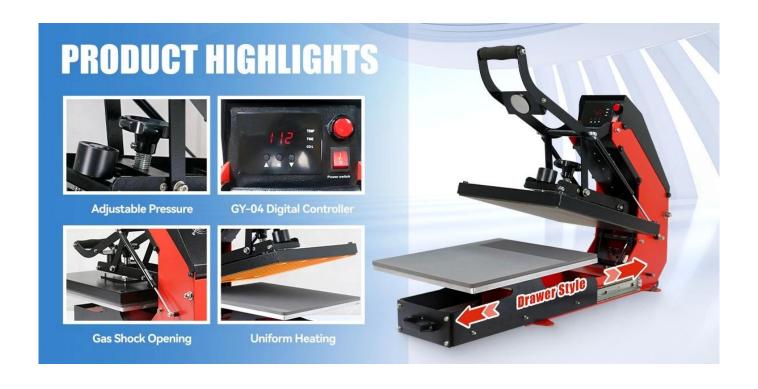

#### **Key Features**

- **Auto Open Function:** The automatic opening mechanism minimizes manual intervention, allowing you to focus on other tasks and improving overall productivity.
- **Slide-out Press Bed:** Equipped with a slide-out press bed, the SENKO heat press simplifies the loading and unloading process, enhancing operational efficiency.
- **Adjustable Pressure:** A rotating knob facilitates easy pressure adjustments before, during, or after the pressing process, providing flexibility to accommodate various materials.
- **GY-04 Digital Controller:** The fully digital controller offers precise time and temperature settings, ensuring consistent and high-quality transfers.
- **Ergonomic Design:** Designed with user comfort in mind, the ergonomic handle ensures ease of operation, reducing strain during extended use.