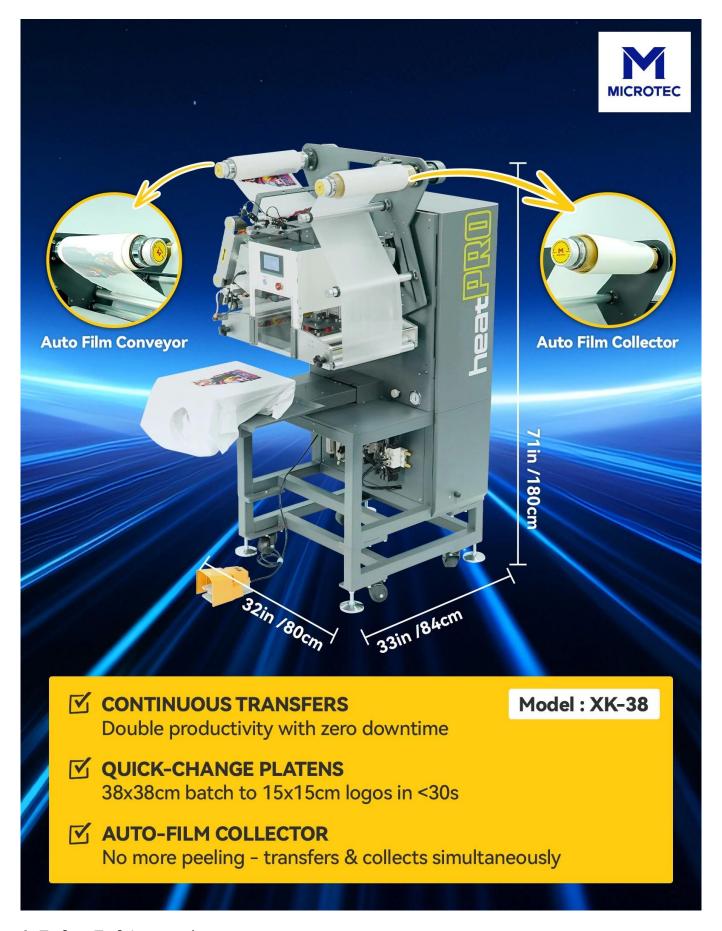

#### 1. End-to-End Automation

Auto-loading DTF film, real-time alignment, and instant peeling/recovery.

Hands-free operation: Just load garments and press start.

#### 2. Smart Precision

Dual infrared sensors + auto-correction for perfect alignment.

Adjustable tension control with real-time monitoring.

#### 3. Unmatched Flexibility

Transfer sizes: 15x15cm to 38x38cm (swapable heating plates in seconds).

Compatible with curved surfaces (hoodies, sleeves) via extendable baseplate.

## **Specification**

• **Model.:**XK-38

- Types of machines: Auto, Rotary, Continuous
- Controller: PLC Controller
- **Printable Articles:**Up to 10mm Thickness (Only for DTF Film)
- An air compressor is required: Yes
- **Voltage:**110V/220V
- **Speed:**120~130 pieces of T-shirt/hour
- Power:1.8KW
- Packaging size (cm):114x101x200cm