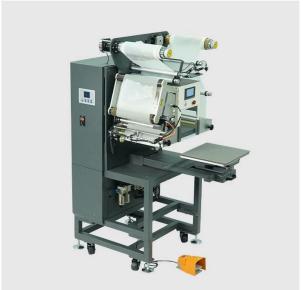

# AutoPrint Pro Series - Continuous DTF Heat Transfer Machine

# **Revolutionizing Apparel Decoration with Fully Automated Precision**

The **AutoPrint Pro** is the world's first fully automated DTF (Direct-to-Film) heat transfer machine designed for high-volume, uninterrupted production. By integrating automatic film feeding, alignment, peeling, and recovery, it eliminates manual intervention, boosting efficiency by 500% compared to traditional methods. Perfect for custom apparel studios, garment factories, and e-commerce fulfillment centers, this machine delivers flawless transfers on fabrics ranging from thin T-shirts to thick hoodies, with zero setup time between jobs.

# **PRODUCT SHOWCASE**