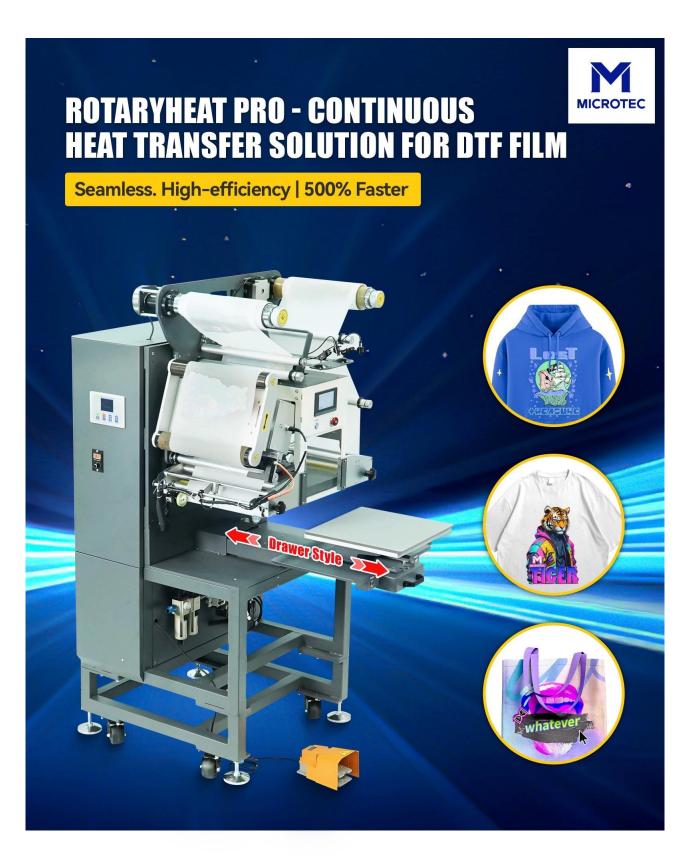

# **Revolutionizing Apparel Decoration with Fully Automated Precision**

The **AutoPrint Pro** is the world's first fully automated DTF (Direct-to-Film) heat transfer machine designed for high-volume, uninterrupted production. By integrating automatic film feeding, alignment, peeling, and recovery, it eliminates manual intervention, boosting efficiency by 500% compared to traditional methods. Perfect for custom apparel studios, garment factories, and e-commerce fulfillment centers, this machine delivers flawless transfers on fabrics ranging from thin T-shirts to thick hoodies, with zero setup time between jobs.

#### 3. Unmatched Flexibility

Transfer sizes: 15x15cm to 38x38cm (swapable heating plates in seconds).

Compatible with curved surfaces (hoodies, sleeves) via extendable baseplate.

#### Who Needs This Machine?

Garment Factories: Replace manual labor with 1,200+ daily prints per machine. Custom Print Shops: Offer "1-piece orders" without sacrificing profit margins.

Sportswear Brands: Perfectly print on T-shirts, bag, and hoodies