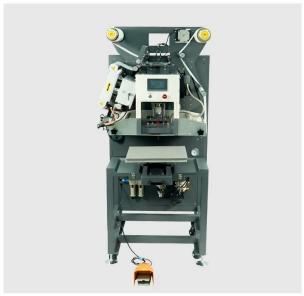

# AutoPrint Pro Series - Continuous DTF Heat Transfer Machine

# **Revolutionizing Apparel Decoration with Fully Automated Precision**

The **AutoPrint Pro** is the world's first fully automated DTF (Direct-to-Film) heat transfer machine designed for high-volume, uninterrupted production. By integrating automatic film feeding, alignment, peeling, and recovery, it eliminates manual intervention, boosting efficiency by 500% compared to traditional methods. Perfect for custom apparel studios, garment factories, and e-commerce fulfillment centers, this machine delivers flawless transfers on fabrics ranging from thin T-shirts to thick hoodies, with zero setup time between jobs.

# **PRODUCT SHOWCASE**