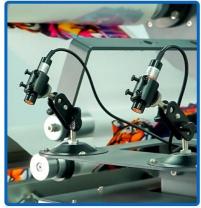

#### 4. Precise Alignment

Dual infrared sensors automatically align the DTF film for perfect positioning, ensuring flawless transfers.

# **PRODUCT HIGHLIGHTS**

Line Position Controller

Precision PLC Control

Adjustable Tension Control

Auto-Alignment Calibrator

Laser Positioning System

Full Slide-out Base Plate

| Power     | 参数还在确认中~           | Net Weight    | 参数还在确认中~                  |
|-----------|--------------------|---------------|---------------------------|
| Frequency | 参数还在确认中~           | Packing Size  | 参数还在确认中~                  |
| Speed     | 120+ Garments/Hour | Compatibility | DTF Films, Transfer Paper |