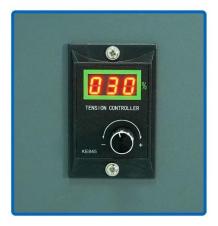

#### 2. Smart Precision

Dual infrared sensors + auto-correction for perfect alignment.

Adjustable tension control with real-time monitoring.

# **PRODUCT HIGHLIGHTS**

Line Position Controller

Precision PLC Control

Adjustable Tension Control

Auto-Alignment Calibrator

Laser Positioning System

Full Slide-out Base Plate

| Power     | 参数还在确认中~           | Net Weight    | 参数还在确认中~                  |
|-----------|--------------------|---------------|---------------------------|
| Frequency | 参数还在确认中~           | Packing Size  | 参数还在确认中~                  |
| Speed     | 120+ Garments/Hour | Compatibility | DTF Films, Transfer Paper |