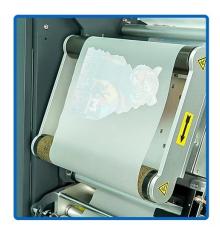

#### 1. End-to-End Automation

Auto-loading DTF film, real-time alignment, and instant peeling/recovery.

Hands-free operation: Just load garments and press start.

#### 4. Precise Alignment

Dual infrared sensors automatically align the DTF film for perfect positioning, ensuring flawless transfers.