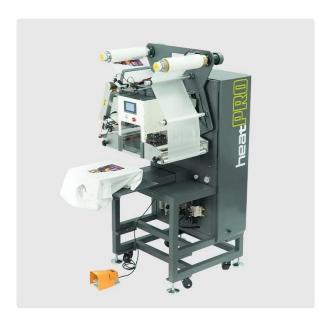

# AutoPrint Pro Series - Continuous DTF Heat Transfer Machine

# **Revolutionizing Apparel Decoration with Fully Automated Precision**

The **AutoPrint Pro** is the world's first fully automated DTF (Direct-to-Film) heat transfer machine designed for high-volume, uninterrupted production. By integrating automatic film feeding, alignment, peeling, and recovery, it eliminates manual intervention, boosting efficiency by 500% compared to traditional methods. Perfect for custom apparel studios, garment factories, and e-commerce fulfillment centers, this machine delivers flawless transfers on fabrics ranging from thin T-shirts to thick hoodies, with zero setup time between jobs.

# **PRODUCT SHOWCASE**