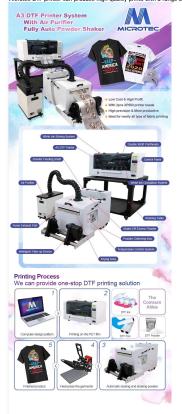

Description

Direct to film (DTF) printing is a relatively new printing technology that allows for high-quality printing onto a variety of materials. Additionally, DTF printing is a relatively fast and cost-effective printing method, making it suitable for small- to medium-sized businesses or print-on-demand services.

Microtec DTF printer can produce high-quality prints with a range of colors, gradients, and photographic images. It can be used to print designs on a wide range of materials, including textiles such as t-shirts, hoodies, and bags, jeans, hat etc.

Feature

Simple: easy to learn and apply, no need to make a large initial investment

Versattle: it allows to customize textiles of almost any type regardles of color. It can be applied on cotton, polyester and their blends, both light and dark.

Efficient: in small levels as well as in large production volumes. It is possible to print the design on the film and store it as a silkscreen transfer until it is ready to be applied to the textile.

High quality results: colorful prints with excellent elasticity, fully integrated into the fabric. Very soft and pleasant to the touch.