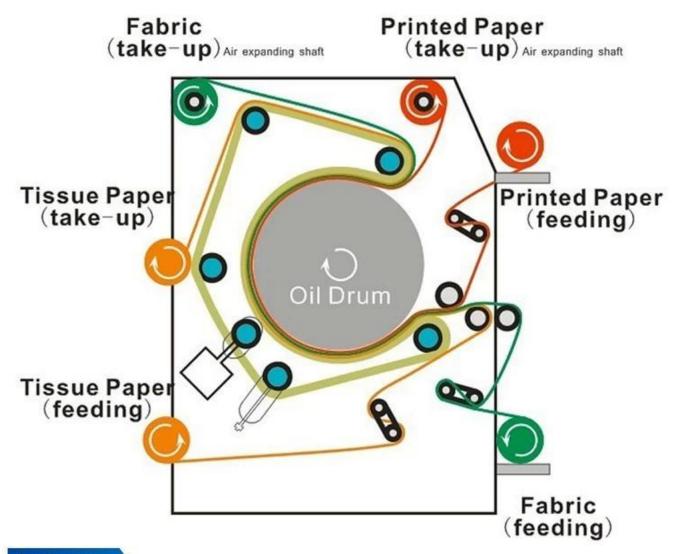

The <u>rotary thermal transfer machine</u>'s Oil drum is large which is up to 16.5", so production speed is fast. Also, it is double layer with tefelon coating which is filled with oil. Therefore, the density of color can be kept at constant.

Expanding shaft is equipped - Feeding and collecting media by roll-to-roll system with accurate alignment. Precise mechanical structure results in perfect rewinding and no belt tracking.

The <u>rotary thermal transfer machine</u>'s additional pressure is available for thick material transfer. The dye can penetrate deeply into the substrate.