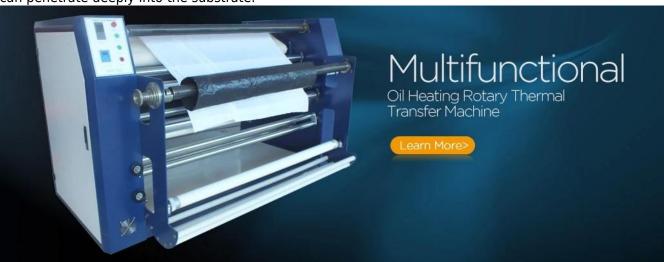

### Description

RTR Multifunctional Oil Heating Rotary Thermal Transfer Machine is designed for roll-to-roll dye sublimation transfer or fixation. Applicable materials are flag, fabric, curtains, bedding, cushion, umbrella, belt and sportwear.

The <u>rotary thermal transfer machine</u>'s Oil drum is large which is up to 16.5", so production speed is fast. Also, it is double layer with tefelon coating which is filled with oil. Therefore, the density of color can be kept at constant.

Expanding shaft is equipped - Feeding and collecting media by roll-to-roll system with accurate alignment. Precise mechanical structure results in perfect rewinding and no belt tracking.

The <u>rotary thermal transfer machine</u>'s additional pressure is available for thick material transfer. The dye can penetrate deeply into the substrate.