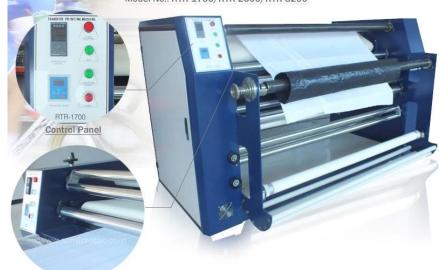

#### Feature

Digital Controller: Seperate temperature control and tranform speed control; It is easy for you to set the time, temperature and speed. More accurate of the time and temp. display

Roll to Roll design:Roll to Roll heating transfer which increase transfer efficient

**Emergency button: Stop machine when meet emergency** 

# High-quality bering: This bearing makes the press machine work smoothly and safely;

# Multifunctional Oil Heating Rotary Thermal Transfer Machine Available Printing Width: 1.7m(67")/2.5m(98")/ 3.2m(126") Model No.: RTR-1700/RTR-2500/RTR-3200

Front Portion of Machine's Left Cabinet