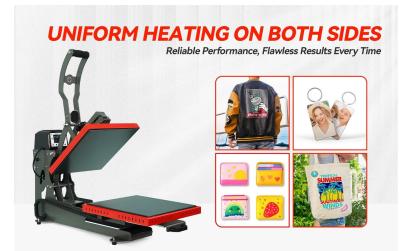

Feature

Dual Heating Plates: With both upper and lower heating plates, enjoy consistent heat distribution for flawless results on every press.
Full Threadability: The elevated lower platen provides extra space, allowing you to easily slide t-shirts, hoodies, or sweatshirts on and off. This feature saves time and ensures a smooth workflow, especially when handling high-order volumes.

#### Application

Auto Dual Heat Press with Full Threadability is specifically designed for printing designs onto hoodies, sweatshirts, Uniforms, Promotional Items & Merchandise and Small Business & Boutique Use