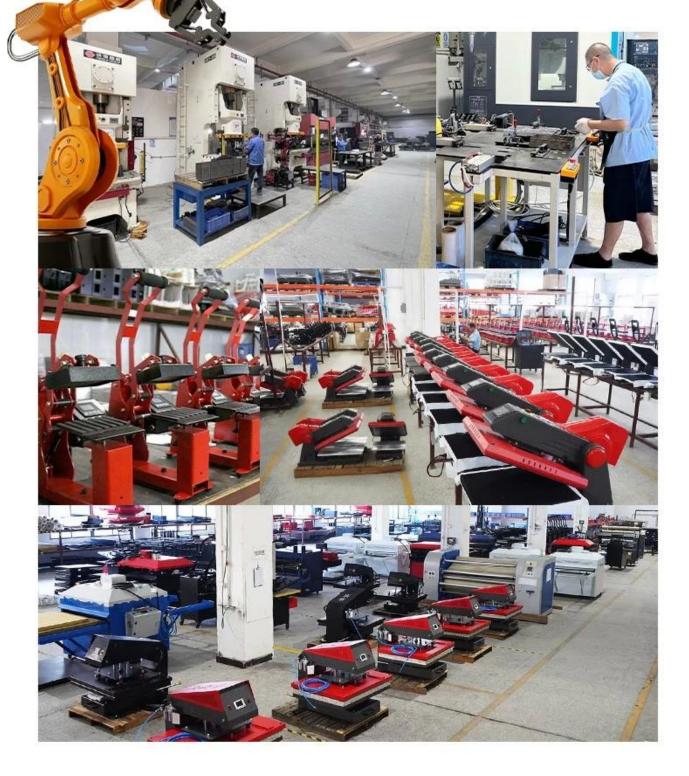

# 

Robotic Arms & Laser Cutting Machines Standardized Production Line Higher Production Efficiency Safer Working Environment Highly Improved Machine Quality