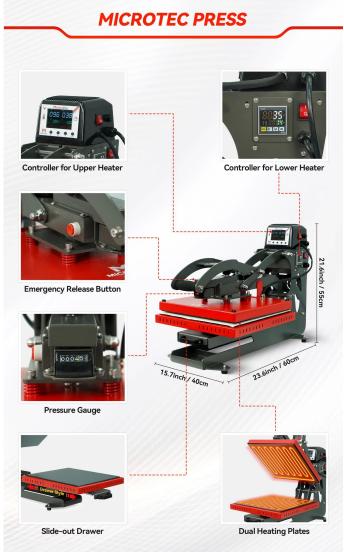

Feature

Dual Heating Plates: With both upper and lower heating plates, enjoy consistent heat distribution for flawless results on every press.
Full Threadability: The elevated lower platen provides extra space, allowing you to easily slide t-shirts, hoodies, or sweatshirts on and off. This feature saves time and ensures a smooth workflow, especially when handling high-order volumes.

Adjustable Pressure Control: Effortlessly adjust the pressure to match different fabric types and design complexities, achieving optimal results with every print.
 Automatic Operation: The auto-open function and easy operation mean you can work hands-free,

improving safety and productivity.

| Specification        |                                                                            |
|----------------------|----------------------------------------------------------------------------|
| Model No.            | Dual Heat Platen, Auto Open                                                |
| Machine Type         | Auto Open Dual Heat Platen, Fully Threadability                            |
| Controller           | GY-06 Digital Time & Temp.Control & TC4S-R1TC Digital Time & Temp. Control |
| Maximum Temp.        | 225 ºC                                                                     |
| Temperature Accuracy | ±0.5%                                                                      |
| Voltage              | 120V / 220V                                                                |
| Frequency            | 50/ 60HZ                                                                   |
| Net Weight           | 52kg                                                                       |
| Gross Weight         | 62.5kg                                                                     |
| Carton Size          | 93x55x67cm                                                                 |
| Certification        | CE Approval                                                                |
| Warranty             | Two Years For Entire Machine, Five Years For Heat Platen                   |