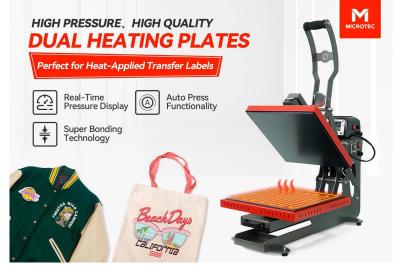

#### Description

Introducing the upgraded **RHP Auto Dual Heat Press** - your ultimate solution for efficient and high-quality garment printing. Designed with both upper and lower heating plates, this advanced heat press allows for faster, more uniform transfers with adjustable pressure settings, making it perfect for various fabric types and printing needs.

Feature

Dual Heating Plates: With both upper and lower heating plates, enjoy consistent heat distribution for flawless results on every press.
Full Threadability: The elevated lower platen provides extra space, allowing you to easily slide t-shirts, hoodies, or sweatshirts on and off. This feature saves time and ensures a smooth workflow, especially when handling high-order volumes.

Adjustable Pressure Control: Effortlessly adjust the pressure to match different fabric types and design complexities, achieving optimal results with every print.
 Automatic Operation: The auto-open function and easy operation mean you can work hands-free,