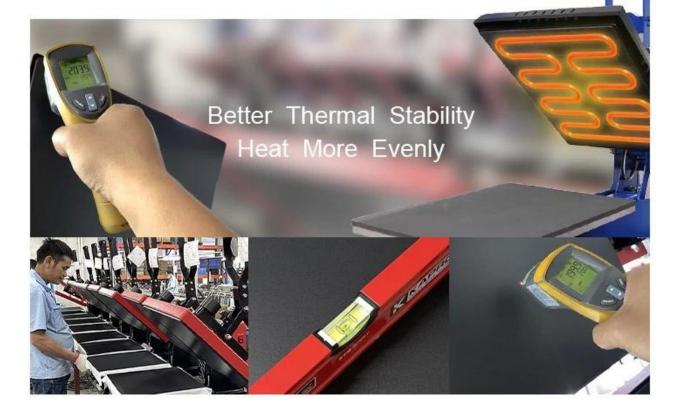

## STRICT QUALITY CONTROL ----

100% QC Inspection:

Full black sublimation transfer printing for each unit of machine

### Heat Platen Flatness:

Die-casting mould technology to ensure the heat platen flatness

### Supercoiled Heater Technology:

Embedded heater windings throughout the entire platen for even heat distribution and fast heat up