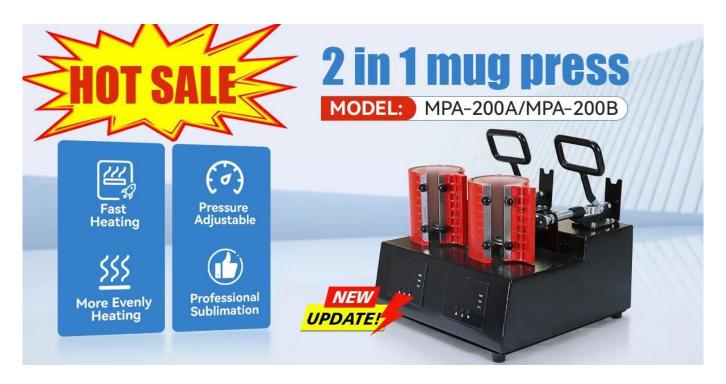

# MP-200 DOUBLE STATION MUG HEAT PRESS - MODEL NO. MPA-200

## Versatile, Efficient & Compact Design for High-Volume Mug Printing

The MPA-200 Double Station Mug Heat Press is the perfect solution for hobbyists, small businesses, and DIY enthusiasts looking for a reliable and efficient mug printing machine. With its 2-in-1 design, this compact yet powerful machine allows you to transfer designs onto different size mugs such as 9oz, 11oz, 15oz, and more, all in one go.

#### **Key Features**

- **Dual Station Design**: Transfer designs to **two mugs simultaneously** for increased production efficiency.
- Precise Control: Equipped with two individual digital GY-04 controllers, allowing independent control of time and temperature for each mug.
- Wide Compatibility: Ideal for ceramic mugs, glass mugs, stainless steel mugs, and more.
- Max Temp 225°C: Achieve high-quality prints with temperatures up to 225°C.