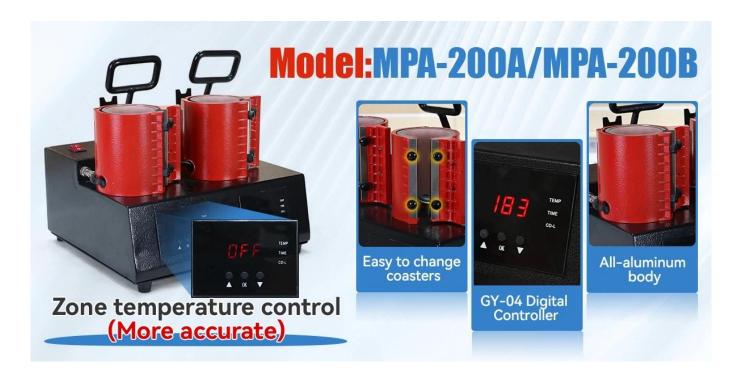

#### **Key Features**

- **Dual Station Design**: Transfer designs to **two mugs simultaneously** for increased production efficiency.
- Precise Control: Equipped with two individual digital GY-04 controllers, allowing independent control of time and temperature for each mug.
- Wide Compatibility: Ideal for ceramic mugs, glass mugs, stainless steel mugs, and more.
- Max Temp 225°C: Achieve high-quality prints with temperatures up to 225°C.

- **Stable & Durable**: Constructed with a **sturdy welded steel structure** for long-lasting reliability, and features **stronger handles** for improved durability and ease of operation.
- **Digital Display**: Accurate **time** and **temperature** settings with **two separate digital controllers** for precise monitoring.
- Efficient Pressure Distribution: High-quality mug heaters provide uniform pressure, ensuring consistent and flawless designs every time.
- **User-Friendly Operation**: With an **innovative handle structure** and additional feet for extra stability, the **MPA-200** is designed for effortless operation.