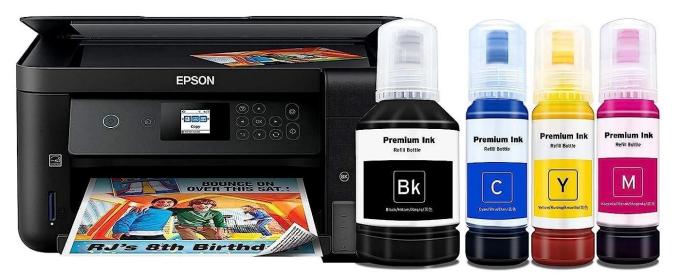

#### **Description**

Microtec Premium compatible refill <u>ink</u> is formulated to meet the quality of the original ink. It is designed to produce high-quality prints with sharp and vibrant colors. Professional ISO 9001 and MSDS Certified, our T-502 black and CYM ink bottles are rich dye ink and produce a sharp, clear context. Ideal for Office and Home daily printings. It is engineered to work seamlessly with your printer model, so you can enjoy hassle-free printing.

<u>Microtec refill ink</u> bottle perfectly fits the ink tank of Epson printer. Automatic ink filling status recogination, easy filling ink.

#### Wide Compatibility

Microtec refill ink is compatible for ET-2700 ET-2750 ET-3700 ET-3750 ET-4750 ET-2726 ET-2756, ET-2710 ET-2720 ET-2711 ET-4700 ET-2712 ET-2714 ET-2715 ET-2751 ET-15000 EcoTank Printer etc.

#### Large Volume

127ml Black, 70ml Cyan, 70ml Magenta, 70ml Yellow; Up to 7500 pages per 502 Black bottle within 127ml, Up to 6000 pages per T502 Color bottle within 70ml ( at 5% coverage )