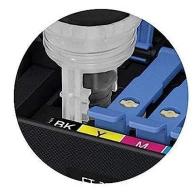

<u>Microtec refill ink</u> bottle perfectly fits the ink tank of Epson printer. Automatic ink filling status recogination, easy filling ink.

#### Easy to Use

<u>Microtec compatible refill ink</u> is easy to install and use with our easy refill bottles. You can quickly and easily start printing again.

# No Mess & Zero Inconvenience

Auto-Stop Ink Bottle To prevent ink from escaping

Auto-filling No Squeezing Needed