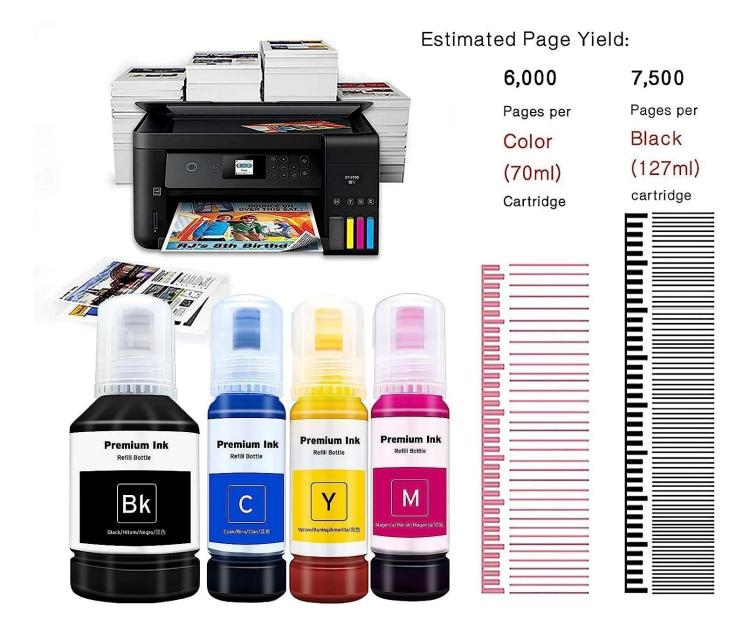

#### Large Volume

127ml Black, 70ml Cyan, 70ml Magenta, 70ml Yellow; Up to 7500 pages per 502 Black bottle within 127ml, Up to 6000 pages per T502 Color bottle within 70ml ( at 5% coverage )

## Print More . Save More (At 5% coverage of A4 paper)