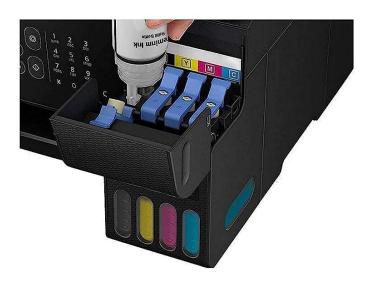

<u>Microtec refill ink</u> bottle perfectly fits the ink tank of Epson printer. Automatic ink filling status recogination, easy filling ink.

#### Easy to Use

<u>Microtec compatible refill ink</u> is easy to install and use with our easy refill bottles. You can quickly and easily start printing again.