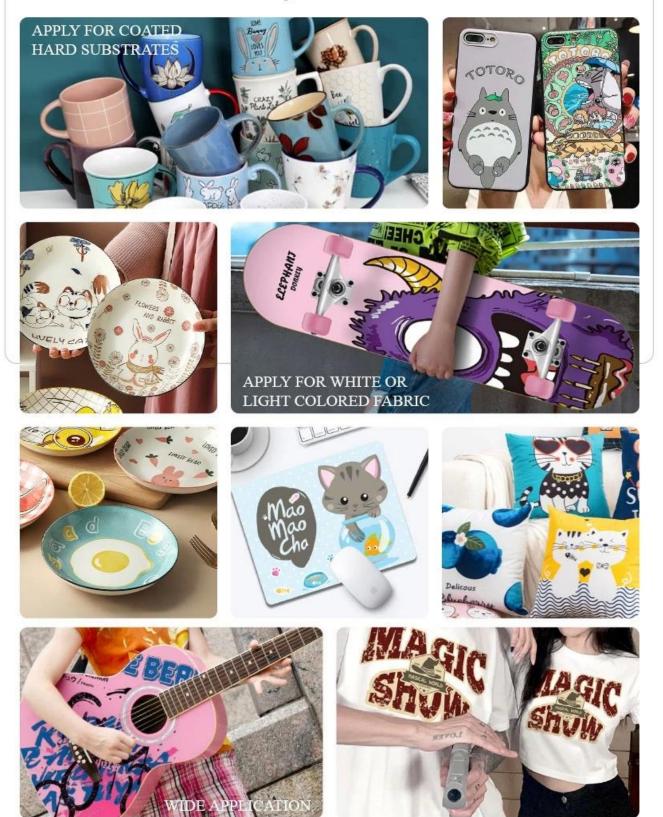

#### Application

Sublimation ink is suitable for T-shirts, hoodies, pillowcases, mugs, cross-stitch, shoes, hats, ceramics, banners, flip flops, wine glasses, socks, canvas, puzzles, wood, mouse pads etc. You can use your creativity to design unique gifts for your family and friends.

### Widely used in life