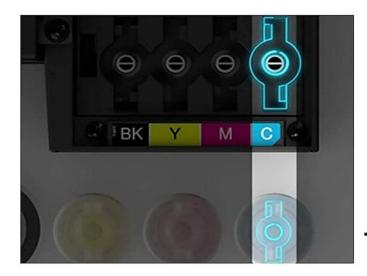

<u>Microtec refill ink</u> bottle perfectly fits the ink tank of Epson printer. Automatic ink filling status recogination, easy filling ink.

#### Wide Compatibility

Microtec refill ink is compatible for ET-2700 ET-2750 ET-3700 ET-3750 ET-4750 ET-2726 ET-2756, ET-2710 ET-2720 ET-2711 ET-4700 ET-2712 ET-2714 ET-2715 ET-2751 ET-15000 EcoTank Printer etc.

# No Mess & Zero Inconvenience

Auto-Stop Ink Bottle To prevent ink from escaping

Auto-filling No Squeezing Needed