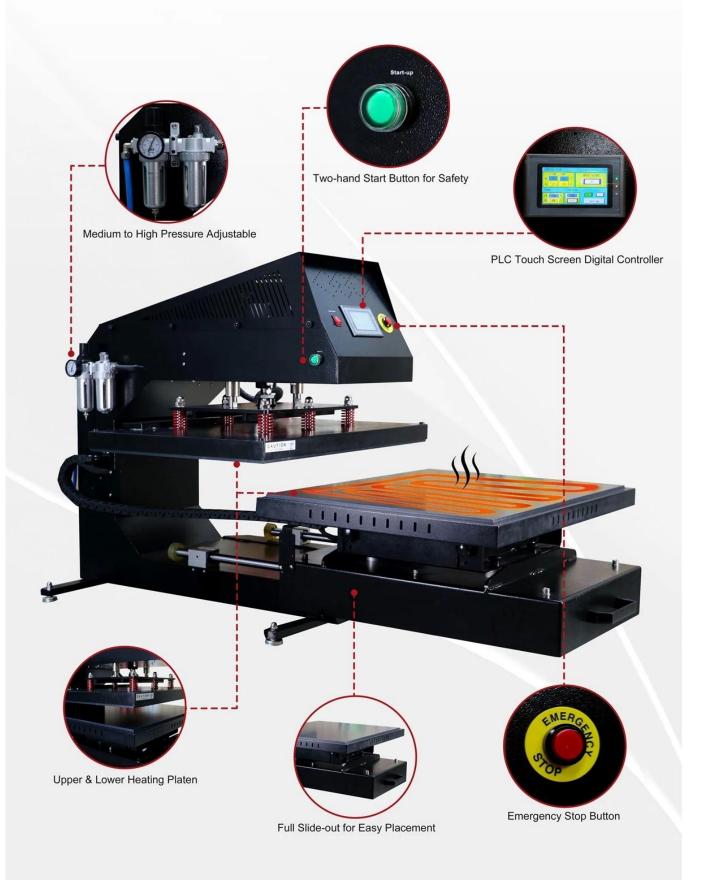

**Feature** 

**PLC Touch Screen Digital Control:** The user-friendly digital control panel enables precise adjustments of time, temperature, and pressure settings, allowing you to customize the heat transfer process to suit different materials.

**Slide-out Under Plate:** The slide-out under plate design enhances convenience for material placement and ensures safety from heat during operation.

**Upper & Lower Heating Platen:** The dual heating plates provide heat, and the smooth surface of the PTFE coating ensures more uniform transfer temperatures

**Air Filter:** To adjust the pressure of APHD large heat press machine, easy to operate and maintenance.

**Vertical Contact Pressure:** The pneumatic head of the heat plate provides vertical contact pressure, facilitating flawless transferring of various materials without displacement effects.