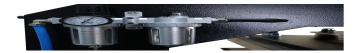

**Air Filter:** To adjust the pressure of APHD large heat press machine, easy to operate and maintenance.

**Vertical Contact Pressure:** The pneumatic head of the heat plate provides vertical contact pressure, facilitating flawless transferring of various materials without displacement effects.