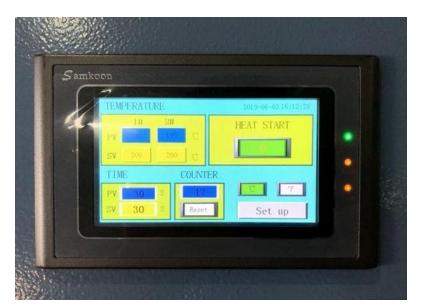

**Feature** 

**PLC Touch Screen Digital Control:** The user-friendly digital control panel enables precise adjustments of time, temperature, and pressure settings, allowing you to customize the heat transfer process to suit different materials.