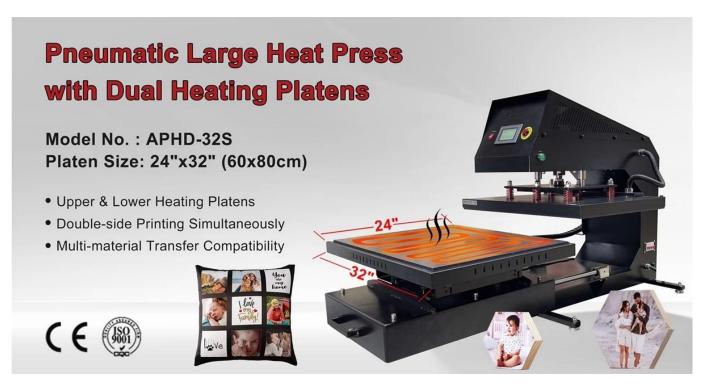

# Pneumatic Heat Press with Double Heat Platens APHD-32S: 24"x32"(60x80cm)

Double-sided Printing

• Even Temperature

• Strong Structure

The APHD-32S heat press features dual heating plates, one at the top and one at the bottom, providing even heat distribution and ensuring excellent heat transfer. The pneumatic operation is powered by compressed air, ensuring consistent, reproducible and perfect transfers on a wide range of materials without displacement effects. The slide-out bed feature increases ease of use and ensures safety during material placement.

**Slide-out Under Plate:** The slide-out under plate design enhances convenience for material placement and ensures safety from heat during operation.

**Upper & Lower Heating Platen:** The dual heating plates provide heat, and the smooth surface of the PTFE coating ensures more uniform transfer temperatures