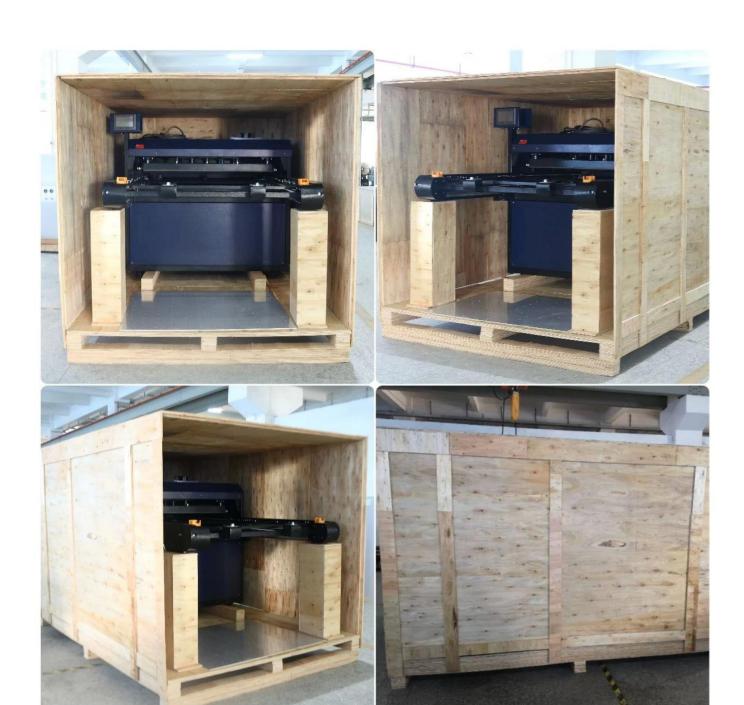

### Package

The APHD Series Pneumatic Large Format Draw-out Heat Press is well-packed in wooden package and provide with manual.