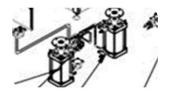

**Slide-out Under Plate:** The slide-out under plate design enhances convenience for material placement and ensures safety from heat during operation.

**Pneumatic with 2 Cylinders:** High pressure is supplied by compressed air, ensuring consistent and reproducible results for flawless transfers.