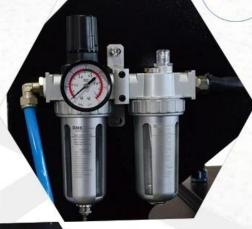

**Air Filter:** To adjust the pressure of APHD large heat press machine, easy to operate and maintenance.

**Vertical Contact Pressure:** The pneumatic head of the heat plate provides vertical contact pressure, facilitating flawless transferring of various materials without displacement effects.

# PNEUMATIC LARGE FORMAT DRAW-OUT HEAT PRESS

- \*Oversized work table
- \*Auto open, large format
- \*Digital Temperature & Time Control
- \*Automatic Alarm

GY-06 Digital Time & Temp. Control

Air Filter

year warranty on heat platen