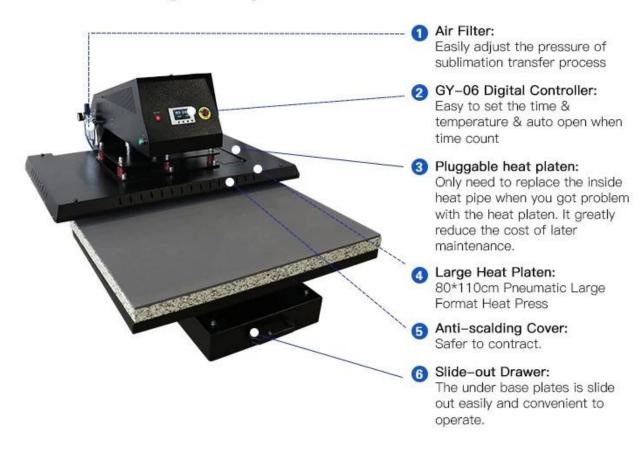

#### Feature

**GY-06 Digital Controller:** Equipped with GY-06 digital controller that allows you to set and adjust both temperature and pressing time. This precise control is essential for achieving the best results with different types of materials and transfers.

**Slide-out Under Plate:** The slide-out under plate design enhances convenience for material placement and ensures safety from heat during operation.

**Pneumatic with 2 Cylinders:** High pressure is supplied by compressed air, ensuring consistent and reproducible results for flawless transfers.

**Air Filter:** To adjust the pressure of APHD large heat press machine, easy to operate and maintenance.

**Vertical Contact Pressure:** The pneumatic head of the heat plate provides vertical contact pressure, facilitating flawless transferring of various materials without displacement effects.