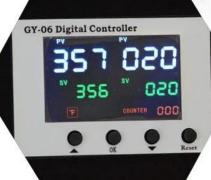

#### Feature

**GY-06 Digital Controller:** Equipped with GY-06 digital controller that allows you to set and adjust both temperature and pressing time. This precise control is essential for achieving the best results with different types of materials and transfers.

# PNEUMATIC LARGE FORMAT DRAW-OUT HEAT PRESS

- \*Oversized work table
- \*Auto open, large format
- \*Digital Temperature & Time Control
- \*Automatic Alarm

GY-06 Digital Time & Temp. Control

Air Filter

year warranty on heat platen