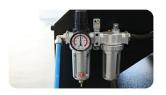

**Air Filter:** To adjust the pressure of APHD large heat press machine, easy to operate and maintenance.

**Vertical Contact Pressure:** The pneumatic head of the heat plate provides vertical contact pressure, facilitating flawless transferring of various materials without displacement effects.

# PNEUMATIC LARGE FORMAT DRAW-OUT HEAT PRESS

- \*Oversized work table
- \*Auto open, large format
- \*Digital Temperature & Time Control
- \*Automatic Alarm

GY-06 Digital Time & Temp. Control

Air Filter

year warranty on heat platen