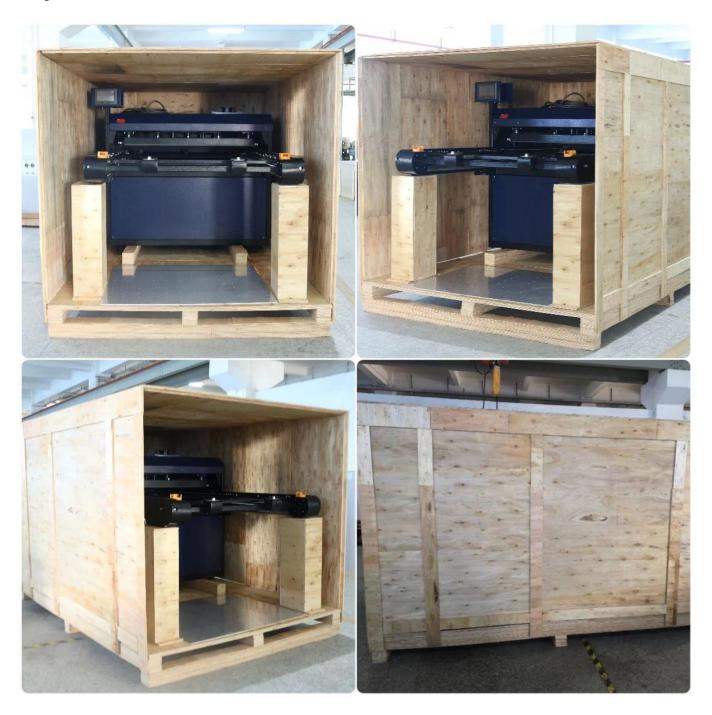

## Package

The APHD Series Pneumatic Large Format Draw-out Heat Press is well-packed in wooden package and provide with manual.