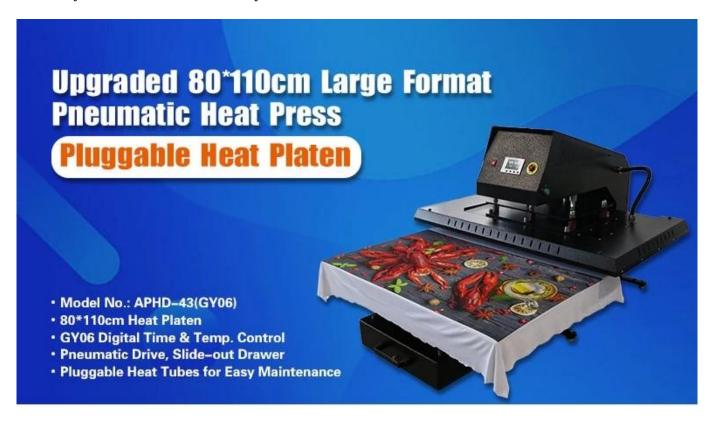

## APHD-43(GY06)

### Specification

| Model No.               | APHD-43                               |
|-------------------------|---------------------------------------|
| Machine Type            | Automatic, High Pressure              |
| Platen Size             | 32"x43" (80x110cm)                    |
| Under Plate             | Draw-out                              |
| Controller              | GY-06 Digital Time & Temp. Control    |
| Printable Articles      | Up to 65mm Thickness                  |
| Air Compressor Required | Yes                                   |
| Voltage                 | 220V 1Phase/ 220V 3Phase/ 380V 3Phase |
| Power                   | 5.1KW/ 7.5KW/ 7.5KW                   |
| Time Range              | 0-999 sec.                            |
| Maximum Temp.           | 225 C                                 |
| Temperature Accuracy    | ±5 C                                  |
| Packing Size(cm)        | 137x121x120cm                         |
| Gross Weight            | 370kg (Wooden Package)                |

# PNEUMATIC LARGE FORMAT DRAW-OUT HEAT PRESS

- \*Oversized work table
- \*Auto open, large format
- \*Digital Temperature & Time Control
- \*Automatic Alarm

GY-06 Digital Time & Temp. Control

Air Filter

year warranty on heat platen