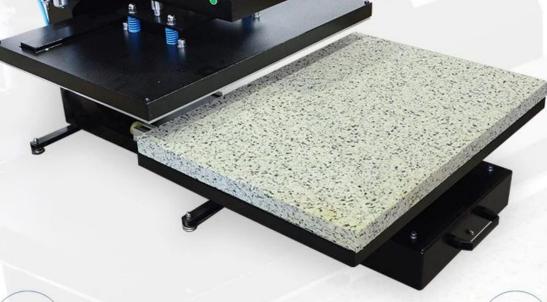

The APHD Pneumatic Large Heat Press stands out as Microtec's best-selling large format heat press, combining a compact design with powerful pressure and an attractive price point. The pneumatic operation, driven by compressed air, ensures consistent and reproducible results for flawless transfers onto various materials without displacement effects. The slide-out bed feature enhances ease of use and ensures safety during material placement.

**Slide-out Under Plate:** The slide-out under plate design enhances convenience for material placement and ensures safety from heat during operation.

**Pneumatic with 2 Cylinders:** High pressure is supplied by compressed air, ensuring consistent and reproducible results for flawless transfers.

## Application

The APHD Series Pneumatic Large Format Draw-out Heat Press is ideal for heat transferring onto large fabric pieces and metal photo panels, like Banners, sportsware, metal boards, cushions etc.