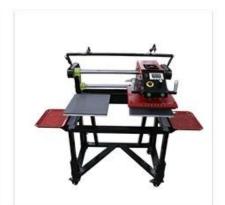

## CARRY 2 PALLETS

(pallets can be put away) : place transfer materials or common tools

The machine is designed with a floor stand and four universal wheels: it can move around and stop anywhere you want.

**Carry 2 pallets (pallets can be put away) :** place transfer materials or common tools