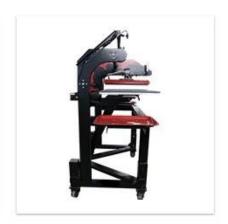

#### DESCRIPTION

Pneumatic Double Station Shuttle Heat Press with Floor Stand & Infrared Positioning Device, STS-20 is new upgraded for t-shirt heat transfer & sublimation transfer. This machine is a shuttle type pneumatic two-station heat transfer printing machine, equipped with 2pcs of 40x50cm baseplates. Pneumatic drive, easy to operate, save time & effort, anyone can easily operate.

The dual station design also improves production efficiency. The machine is designed with a floor stand and four universal wheels, it can move around and stop anywhere you want.

It is equipped with 2 infrared cross positioning devices to help the pattern positioning and reduce the offset between the actual distance and the ideal distance.

The machine is designed with a floor stand and four universal wheels: it can move around and stop anywhere you want.

The floor stand of the machine is designed with an upper and lower adjustment space of 0-20cm, and the working table can be raised by another 10 or 20cm.