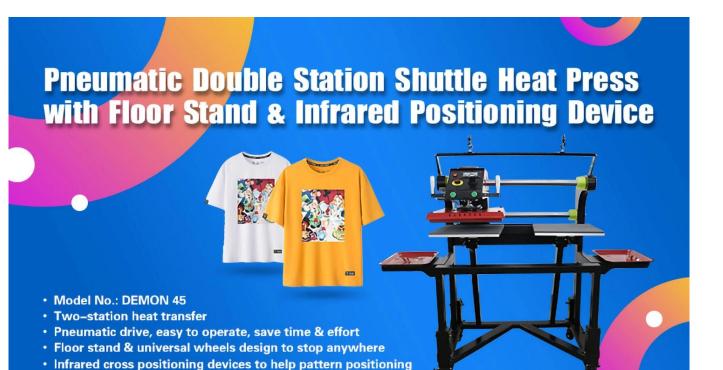

#### DESCRIPTION

Pneumatic Double Station Shuttle Heat Press with Floor Stand & Infrared Positioning Device, STS-20 is new upgraded for t-shirt heat transfer & sublimation transfer. This machine is a shuttle type pneumatic two-station heat transfer printing machine, equipped with 2pcs of 40x50cm baseplates. Pneumatic drive, easy to operate, save time & effort, anyone can easily operate.

The dual station design also improves production efficiency. The machine is designed with a floor stand and four universal wheels, it can move around and stop anywhere you want.

It is equipped with 2 infrared cross positioning devices to help the pattern positioning and reduce the offset between the actual distance and the ideal distance.