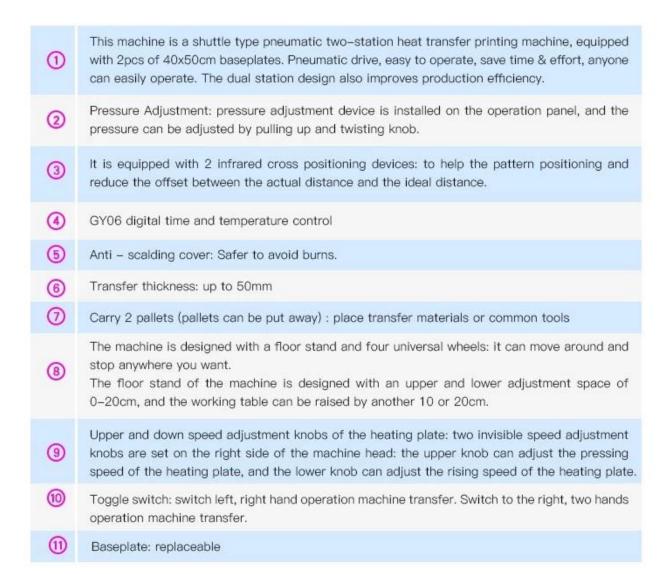

#### **PRODUCT ADVANTAGE**

This machine is a shuttle type pneumatic two-station heat transfer printing machine, equipped with 2pcs of 40x50cm baseplates. Pneumatic drive, easy to operate, save time & effort, anyone can easily operate. The dual station design also improves production efficiency.

The machine is designed with a floor stand and four universal wheels: it can move around and stop anywhere you want.

The floor stand of the machine is designed with an upper and lower adjustment space of 0-20cm, and the working table can be raised by another 10 or 20cm.

It is equipped with 2 infrared cross positioning devices: to help the pattern positioning and reduce the offset between the actual distance and the ideal distance.

## CARRY 2 PALLETS

(pallets can be put away) : place transfer materials or common tools

#### Feature

**GY-06 Touch Screen Digital Controller:** This controller makes the heat press looks more fashion; It is easy for you to set the time and temperature and heat press machine auto open by itself.

**Pressure Adjustment:** pressure adjustment device is installed on the operation panel, and the pressure can be adjusted by pulling up and twisting knob.