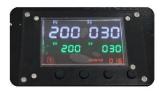

#### Feature

**GY-06 Touch Screen Digital Controller:** This controller makes the heat press looks more fashion; It is easy for you to set the time and temperature and heat press machine auto open by itself.