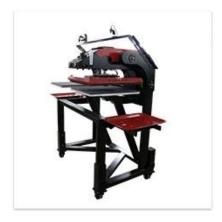

It is equipped with 2 infrared cross positioning devices: to help the pattern positioning and reduce the offset between the actual distance and the ideal distance.

The dual station design also improves production efficiency. The machine is designed with a floor stand and four universal wheels, it can move around and stop anywhere you want.

It is equipped with 2 infrared cross positioning devices to help the pattern positioning and reduce the offset between the actual distance and the ideal distance.