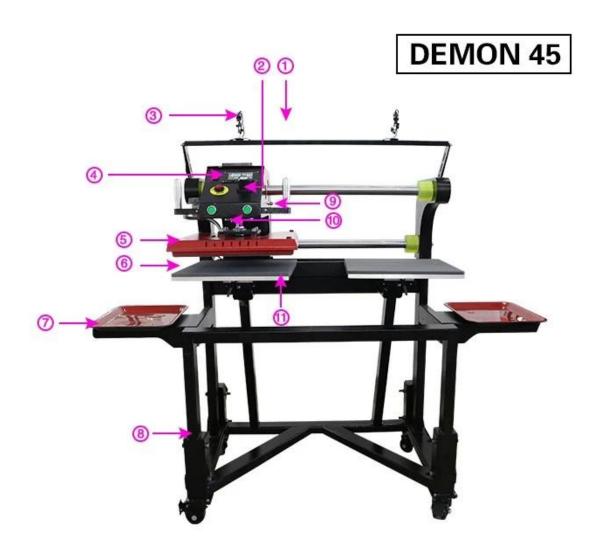

#### **PRODUCT ADVANTAGE**

This machine is a shuttle type pneumatic two-station heat transfer printing machine, equipped with 2pcs of 40x50cm baseplates. Pneumatic drive, easy to operate, save time & effort, anyone can easily operate. The dual station design also improves production efficiency.

The machine is designed with a floor stand and four universal wheels: it can move around and stop anywhere you want.

The floor stand of the machine is designed with an upper and lower adjustment space of 0-20cm, and the working table can be raised by another 10 or 20cm.

It is equipped with 2 infrared cross positioning devices: to help the pattern positioning and reduce the offset between the actual distance and the ideal distance.

## CARRY 2 PALLETS

(pallets can be put away) : place transfer materials or common tools

**Pressure Adjustment:** pressure adjustment device is installed on the operation panel, and the pressure can be adjusted by pulling up and twisting knob.