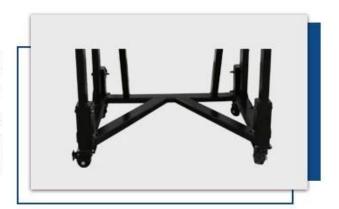

The machine is designed with a floor stand and four universal wheels: it can move around and stop anywhere you want.

The floor stand of the machine is designed with an upper and lower adjustment space of 0-20cm, and the working table can be raised by another 10 or 20cm.

The machine is designed with a floor stand and four universal wheels: it can move around and stop anywhere you want.

**Carry 2 pallets (pallets can be put away) :** place transfer materials or common tools