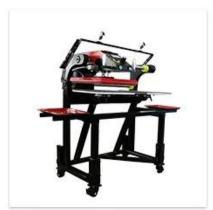

#### DESCRIPTION

Pneumatic Double Station Shuttle Heat Press with Floor Stand & Infrared Positioning Device, STS-20 is new upgraded for t-shirt heat transfer & sublimation transfer. This machine is a shuttle type pneumatic two-station heat transfer printing machine, equipped with 2pcs of 40x50cm baseplates. Pneumatic drive, easy to operate, save time & effort, anyone can easily operate.

#### **PRODUCT ADVANTAGE**

This machine is a shuttle type pneumatic two-station heat transfer printing machine, equipped with 2pcs of 40x50cm baseplates. Pneumatic drive, easy to operate, save time & effort, anyone can easily operate. The dual station design also improves production efficiency.

The machine is designed with a floor stand and four universal wheels: it can move around and stop anywhere you want.

The floor stand of the machine is designed with an upper and lower adjustment space of 0-20cm, and the working table can be raised by another 10 or 20cm.