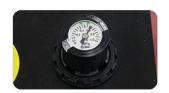

**Pressure Adjustment:** pressure adjustment device is installed on the operation panel, and the pressure can be adjusted by pulling up and twisting knob.