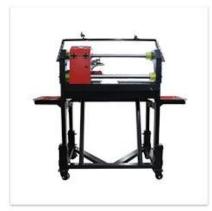

The dual station design also improves production efficiency. The machine is designed with a floor stand and four universal wheels, it can move around and stop anywhere you want.

It is equipped with 2 infrared cross positioning devices to help the pattern positioning and reduce the offset between the actual distance and the ideal distance.

The machine is designed with a floor stand and four universal wheels: it can move around and stop anywhere you want.

The floor stand of the machine is designed with an upper and lower adjustment space of 0-20cm, and the working table can be raised by another 10 or 20cm.