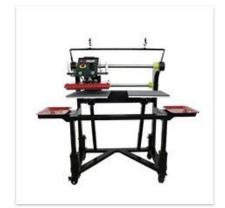

#### DESCRIPTION

Pneumatic Double Station Shuttle Heat Press with Floor Stand & Infrared Positioning Device, STS-20 is new upgraded for t-shirt heat transfer & sublimation transfer. This machine is a shuttle type pneumatic two-station heat transfer printing machine, equipped with 2pcs of 40x50cm baseplates. Pneumatic drive, easy to operate, save time & effort, anyone can easily operate.

#### **PRODUCT ADVANTAGE**

This machine is a shuttle type pneumatic two-station heat transfer printing machine, equipped with 2pcs of 40x50cm baseplates. Pneumatic drive, easy to operate, save time & effort, anyone can easily operate. The dual station design also improves production efficiency.

# APPLICATION

×

Pneumatic Double Station Shuttle Heat Press with Floor Stand & Infrared Positioning Device, STS-20 is new upgraded for t-shirt heat transfer & sublimation transfer. This machine is a shuttle type pneumatic two-station heat transfer printing machine, equipped with 2pcs of 40x50cm baseplates. Pneumatic drive, easy to operate, save time & effort, anyone can easily operate.

Double work plate: This machine is a shuttle type pneumatic two-station heat transfer printing machine, equipped with 2pcs of 40x50cm baseplates. Pneumatic drive, easy to operate, save time & effort, anyone can easily operate. The dual station design also improves production efficiency.