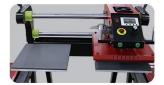

Double work plate: This machine is a shuttle type pneumatic two-station heat transfer printing machine, equipped with 2pcs of 40x50cm baseplates. Pneumatic drive, easy to operate, save time & effort, anyone can easily operate. The dual station design also improves production efficiency.

The machine is designed with a floor stand and four universal wheels: it can move around and stop anywhere you want.

**Carry 2 pallets (pallets can be put away) :** place transfer materials or common tools