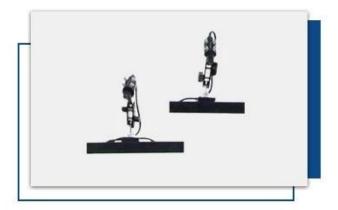

It is equipped with 2 infrared cross positioning devices: to help the pattern positioning and reduce the offset between the actual distance and the ideal distance.

The dual station design also improves production efficiency. The machine is designed with a floor stand and four universal wheels, it can move around and stop anywhere you want.

It is equipped with 2 infrared cross positioning devices to help the pattern positioning and reduce the offset between the actual distance and the ideal distance.