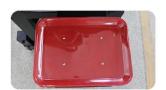

## CARRY 2 PALLETS

(pallets can be put away) : place transfer materials or common tools

The machine is designed with a floor stand and four universal wheels: it can move around and stop anywhere you want.

**Carry 2 pallets (pallets can be put away) :** place transfer materials or common tools