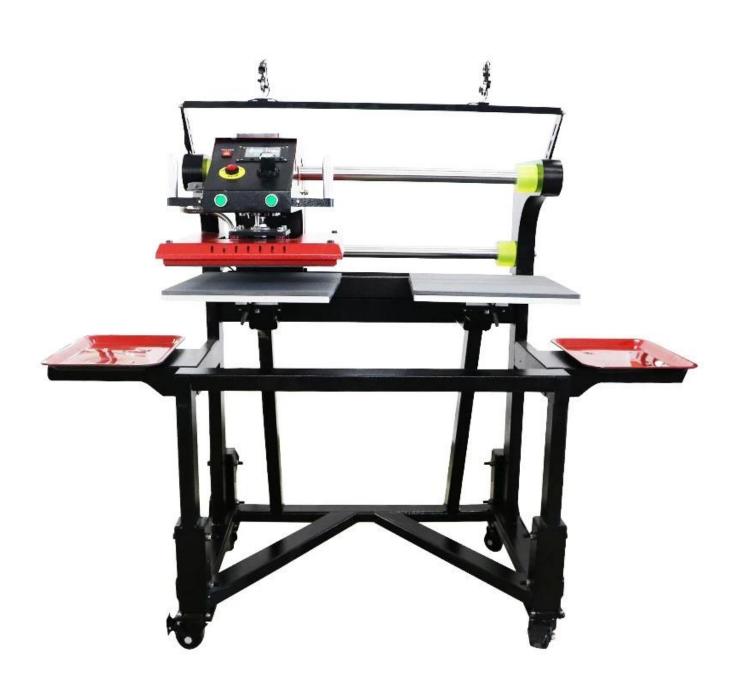

#### DESCRIPTION

Pneumatic Double Station Shuttle Heat Press with Floor Stand & Infrared Positioning Device, STS-20 is new upgraded for t-shirt heat transfer & sublimation transfer. This machine is a shuttle type pneumatic two-station heat transfer printing machine, equipped with 2pcs of 40x50cm baseplates. Pneumatic drive, easy to operate, save time & effort, anyone can easily operate.

#### **PRODUCT ADVANTAGE**

This machine is a shuttle type pneumatic two-station heat transfer printing machine, equipped with 2pcs of 40x50cm baseplates. Pneumatic drive, easy to operate, save time & effort, anyone can easily operate. The dual station design also improves production efficiency.

The machine is designed with a floor stand and four universal wheels: it can move around and stop anywhere you want.

The floor stand of the machine is designed with an upper and lower adjustment space of 0-20cm, and the working table can be raised by another 10 or 20cm.

It is equipped with 2 infrared cross positioning devices: to help the pattern positioning and reduce the offset between the actual distance and the ideal distance.