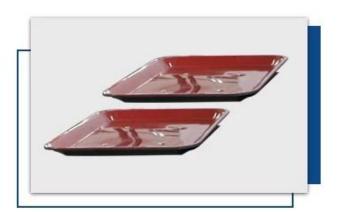

## CARRY 2 PALLETS

(pallets can be put away) : place transfer materials or common tools

The machine is designed with a floor stand and four universal wheels: it can move around and stop anywhere you want.

**Carry 2 pallets (pallets can be put away) :** place transfer materials or common tools