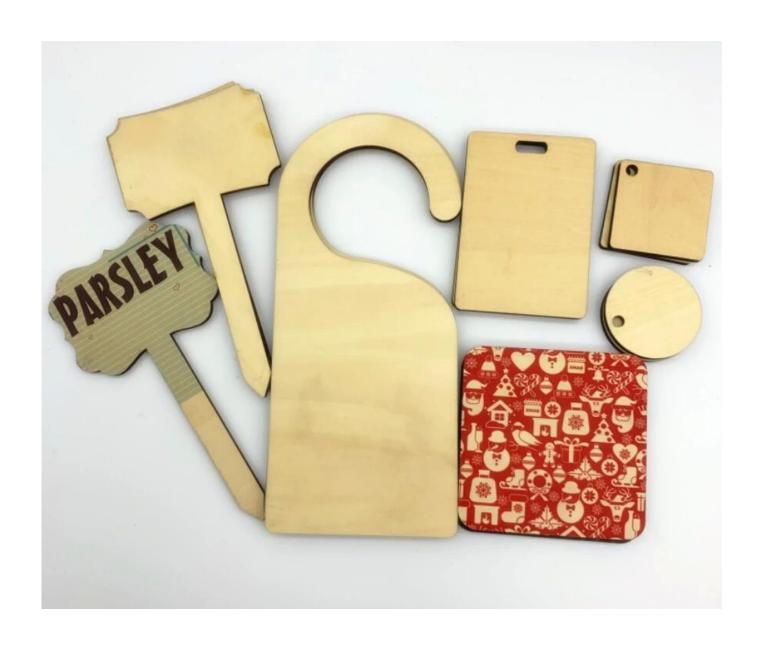

l finished edges and face create an organic look on real maple. The beauty of the grain appears through lighter areas of your image, giving the image an extremely soft, warm feel.

## **Specification**

| Material             | High quality plywood                 |
|----------------------|--------------------------------------|
| Usage                | photo frame, coaster, doorplate, etc |
| Color                | Nature wood                          |
| Printable Side       | One or Two sides Printable           |
| Application          | Sublimation Transfer                 |
| Transfer Parameters  | 195°C, 65sec                         |
| Thickness            | 5mm/15mm/18mm                        |
| Accept custom orders | Yes                                  |

## **Gallery**