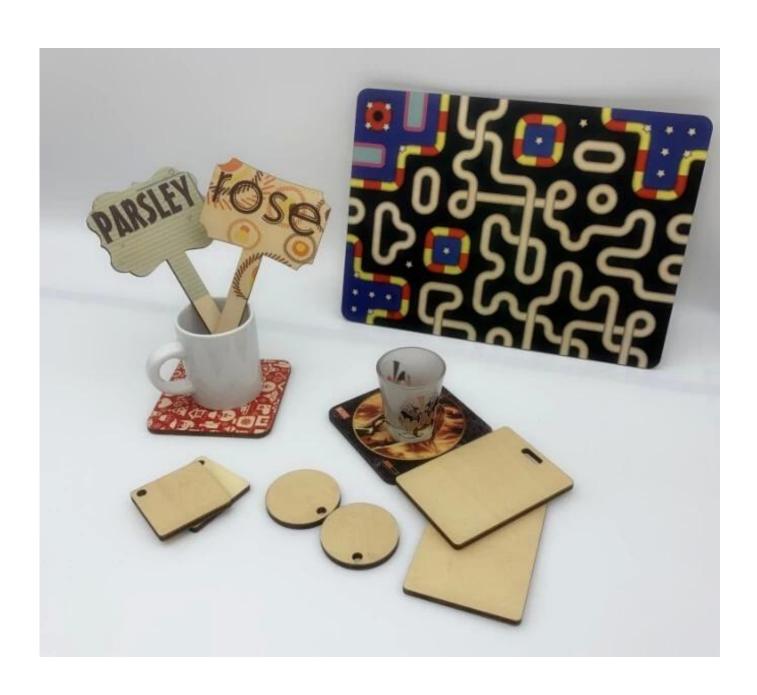

ral finished edges and face create an organic look on real maple. The beauty of the grain appears through lighter areas of your image, giving the image an extremely soft, warm feel.

## **Specification**

| Material             | High quality plywood                 |
|----------------------|--------------------------------------|
| Usage                | photo frame, coaster, doorplate, etc |
| Color                | Nature wood                          |
| Printable Side       | One or Two sides Printable           |
| Application          | Sublimation Transfer                 |
| Transfer Parameters  | 195°C, 65sec                         |
| Thickness            | 5mm/15mm/18mm                        |
| Accept custom orders | Yes                                  |

## **Gallery**