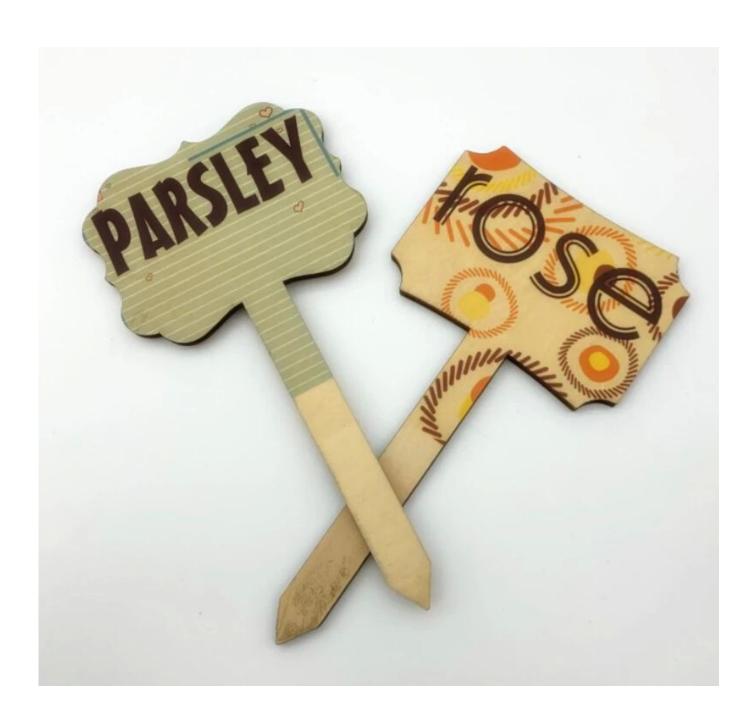

finished edges and face create an organic look on real maple. The beauty of the grain appears through lighter areas of your image, giving the image an extremely soft, warm feel.

## **Specification**

| Material             | High quality plywood                 |
|----------------------|--------------------------------------|
| Usage                | photo frame, coaster, doorplate, etc |
| Color                | Nature wood                          |
| Printable Side       | One or Two sides Printable           |
| Application          | Sublimation Transfer                 |
| Transfer Parameters  | 195°C, 65sec                         |
| Thickness            | 5mm/15mm/18mm                        |
| Accept custom orders | Yes                                  |

## **Gallery**