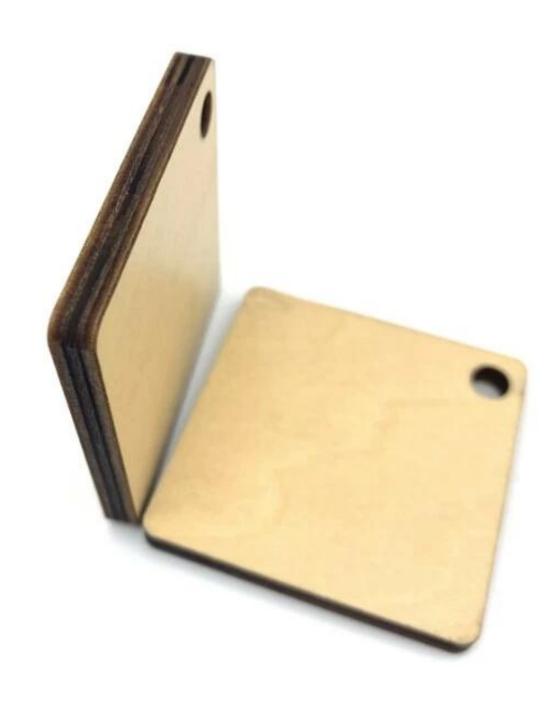

## **Description**

<u>Sublimation plywood</u> the low gloss coating that is applied to a maple veneer makes our Sublimation Natural Wood Prints the ideal complement to our standard Wood Prints. Natural finished edges and face create an organic look on real maple. The beauty of the grain appears through lighter areas of your image, giving the image an extremely soft, warm feel.

## **Specification**

| Material             | High quality plywood                 |
|----------------------|--------------------------------------|
| Usage                | photo frame, coaster, doorplate, etc |
| Color                | Nature wood                          |
| Printable Side       | One or Two sides Printable           |
| Application          | Sublimation Transfer                 |
| Transfer Parameters  | 195°C, 65sec                         |
| Thickness            | 5mm/15mm/18mm                        |
| Accept custom orders | Yes                                  |