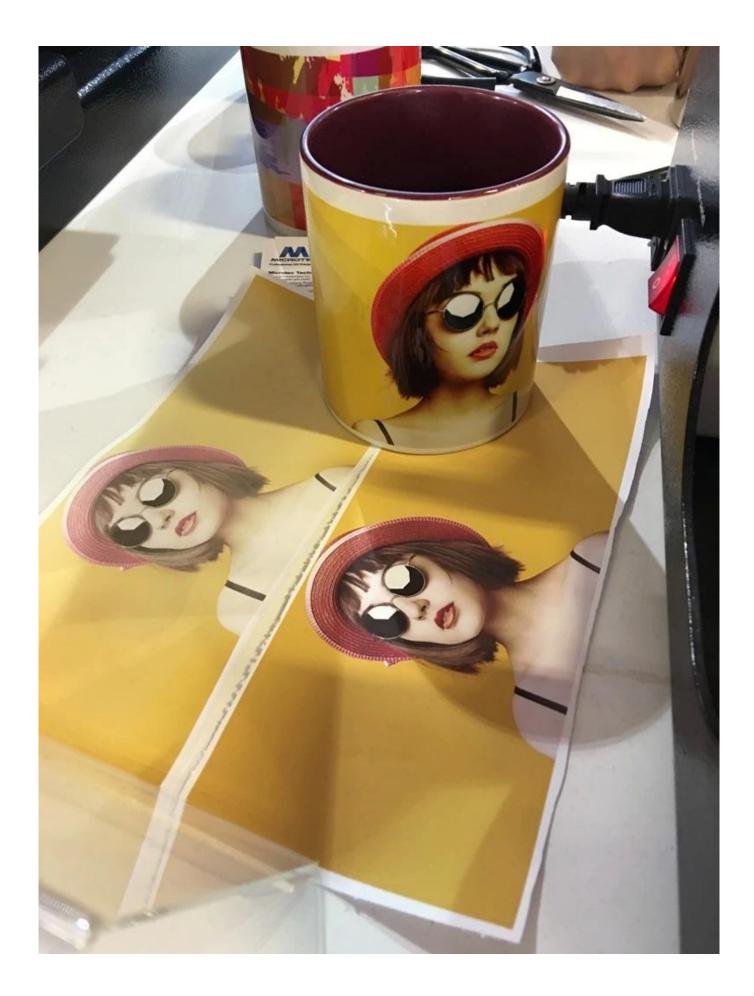

The paper has high fidelity in color reproduction, different size are available.

The **NSTP 100g Sublimation Transfer Paper** can be widely used in sublimation coated ceramic products (sublimation coated mugs, plates, tiles, ornaments, etc), all polyester fabric, like garments, bags, sports wear, pillows etc, Light colored T-shirts (Non-cotton) and so on. It can also be used in various metal, crystal, glass product after special coating treatment.

## Application

Sublimation coated ceramic products (sublimation coated mugs, plates, tiles, ornaments, etc), all polyester fabric, like garments, bags, sports wear, pillows etc, Light colored T-shirts (Non-cotton) and so on. It can also be used in various metal, crystal, glass product after special coating treatment.