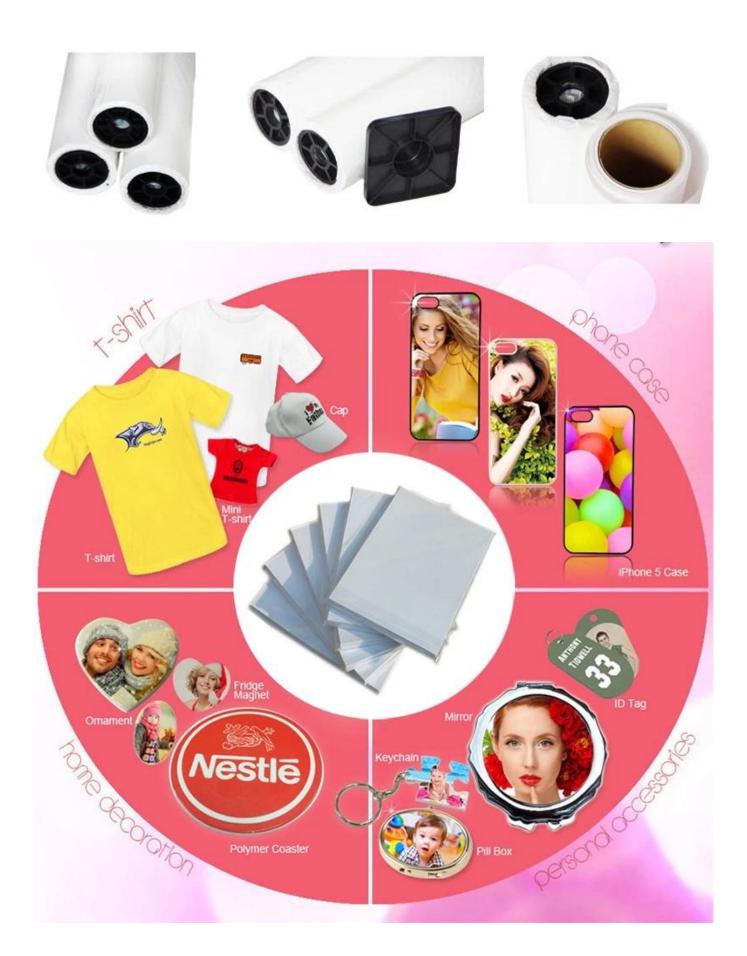

The paper has high fidelity in color reproduction, different size are available.

The **NSTP 100g Sublimation Transfer Paper** can be widely used in sublimation coated ceramic products (sublimation coated mugs, plates, tiles, ornaments, etc), all polyester fabric, like garments, bags, sports wear, pillows etc, Light colored T-shirts (Non-cotton) and so on. It can also be used in various metal, crystal, glass product after special coating treatment.

## Application

Sublimation coated ceramic products (sublimation coated mugs, plates, tiles, ornaments, etc), all polyester fabric, like garments, bags, sports wear, pillows etc, Light colored T-shirts (Non-cotton) and so on. It can also be used in various metal, crystal, glass product after special coating treatment.

Application Range:

Digital Textile Sublimation Printing, Digital Shoe Sublimation Sampling, Advertising Banner Sublimation Inkjet Printing, Umbrella Sublimation Inkjet Printing, Flag Sublimation Printing, Carpet Sublimation Inkjet Printing, Shopping Bag Sublimation Printing, Uniform Sublimation Transfer Printing, T-Shirt Sublimation Transfer Printing, Mouse Pad Sublimation Transfer Printing, Calender Sublimation Inkjet Printing, Key Ring Sublimation Inkjet Printing, Mug Sublimation Transfer Printing, Ceramic Plate Sublimation Printing, Glassware Sublimation Inkjet Printing, Wedding Photography Sublimation Output, Leather Product Sublimation Printing, Wood Product Sublimation Transfer Printing etc.