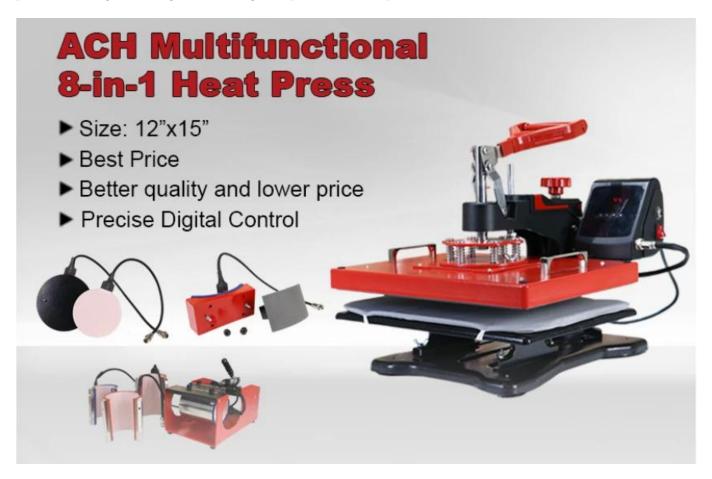

#### 8 in 1 Combo Heat Press Machine with More Competitive Price

ACH-800 Multipurpose Swing-Away Heat Press – a versatile solution for all your heat transfer needs. ACH-800 is designed for a myriad of applications, including T-shirts, mugs, plates, caps, and more. Its quick-change attachments make it a versatile solution for meeting your diverse transfer requirements. This cutting-edge machine outshines its predecessors with a more competitive price point and a lighter weight, ensuring an optimal user experience.

**Interchangeable Attachments:** With its interchangeable attachment feature, the ACH-800 adapts seamlessly to your unique transfer needs. Whether it's T-shirts, mouse pads, puzzles, tiles, mugs, plates, caps, or other materials, this multifunctional press has you covered.

## Specification

| Model No.                 | ACH-800                             |
|---------------------------|-------------------------------------|
| <b>Machine Type</b>       | Manual, Swing Away, Multifunctional |
| Platen Size               | 12"x15" (29x38cm)                   |
|                           | Dia.6-7.5cm Mug Heater              |
| Optional Heater           | Dia.7.5-9cm Mug Heater              |
|                           | 12oz & 17oz Mug Heaters             |
|                           | 5'' (φ12.6cm) Plate Heater          |
|                           | 6" (φ15.2cm) Plate Heater           |
|                           | 9x15.5cm Cap Heater                 |
| Controller                | T-04 Digital Time & Temp. Control   |
| <b>Printable Articles</b> | Up to 50mm Thickness                |
| Voltage                   | 120V/ 220V                          |
| Power                     | 1000W                               |
| Time Range                | 0-999 sec                           |