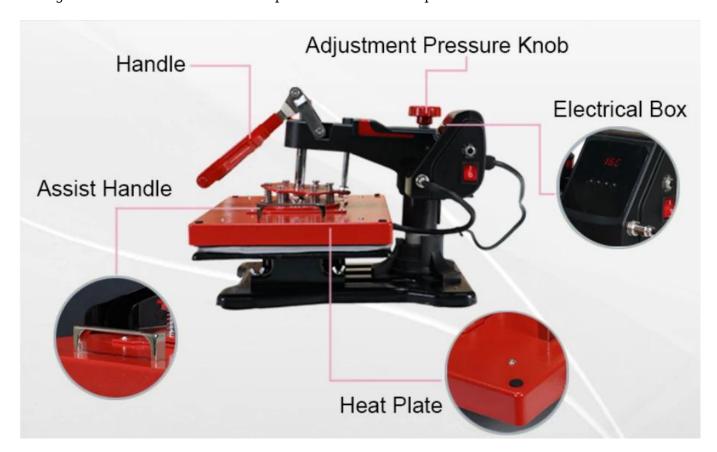

#### **Feature**

**Efficient 360° Rotation:** ACH-800 Combo heat press incorporates a swingable guide rail for easy garment access and even heating, guaranteeing top-notch transfer quality. The non-slip pull handle and robust base enhance stability during operation, providing a seamless printing experience.

**Digital Temperature and Time Control:** Take control of your heat transfer process with the

digital temperature and time control feature. This precision ensures accurate and consistent results with every use.

## Specification

| Model No.                 | ACH-800                             |
|---------------------------|-------------------------------------|
| <b>Machine Type</b>       | Manual, Swing Away, Multifunctional |
| Platen Size               | 12"x15" (29x38cm)                   |
|                           | Dia.6-7.5cm Mug Heater              |
| Optional Heater           | Dia.7.5-9cm Mug Heater              |
|                           | 12oz & 17oz Mug Heaters             |
|                           | 5'' (φ12.6cm) Plate Heater          |
|                           | 6" (φ15.2cm) Plate Heater           |
|                           | 9x15.5cm Cap Heater                 |
| Controller                | T-04 Digital Time & Temp. Control   |
| <b>Printable Articles</b> | Up to 50mm Thickness                |
| Voltage                   | 120V/ 220V                          |
| Power                     | 1000W                               |
| Time Range                | 0-999 sec                           |