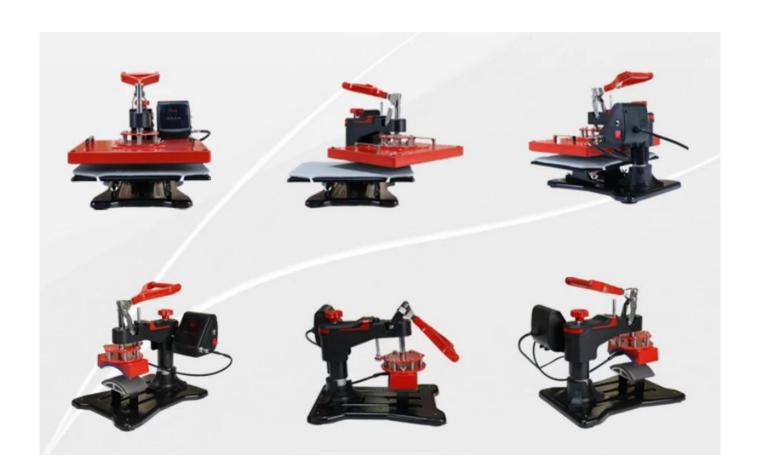

#### **Feature**

**Efficient 360° Rotation:** ACH-800 Combo heat press incorporates a swingable guide rail for easy garment access and even heating, guaranteeing top-notch transfer quality. The non-slip pull handle and robust base enhance stability during operation, providing a seamless printing experience.

**Interchangeable Attachments:** With its interchangeable attachment feature, the ACH-800 adapts seamlessly to your unique transfer needs. Whether it's T-shirts, mouse pads, puzzles, tiles, mugs, plates, caps, or other materials, this multifunctional press has you covered.