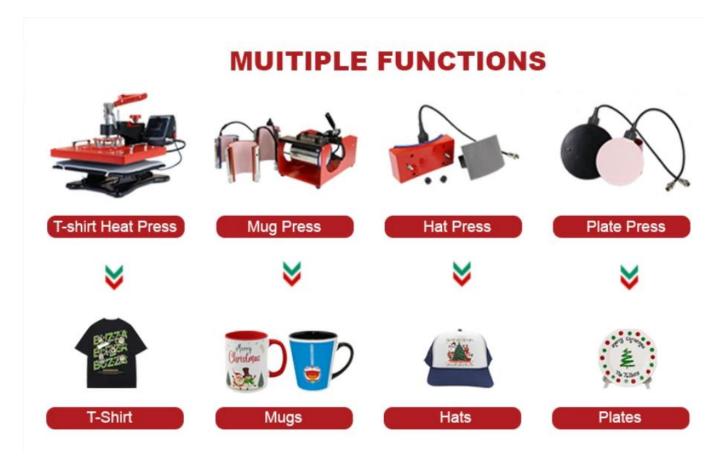

**Interchangeable Attachments:** With its interchangeable attachment feature, the ACH-800 adapts seamlessly to your unique transfer needs. Whether it's T-shirts, mouse pads, puzzles, tiles, mugs, plates, caps, or other materials, this multifunctional press has you covered.

## Application

ACH-800 is an all-in-one solution for versatile applications, facilitating easy transfers onto T-shirts, caps, ceramic items, mugs, coasters, mouse pads, puzzles, fabrics, and more. Different-sized mug presses cater to varied transfer demands.