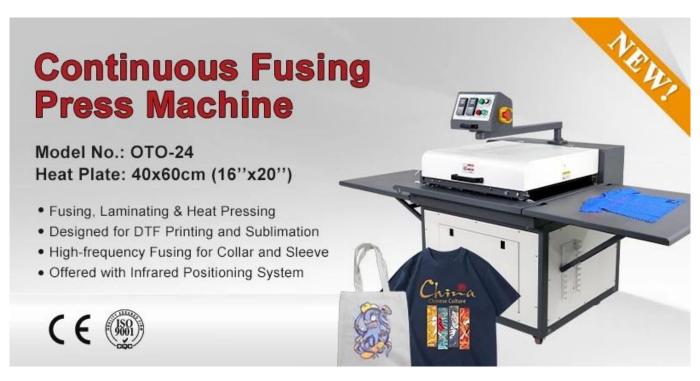

## Description

The OTO-24 is a dynamic machine that seamlessly combines continuous transfer printing with fabric fusing press capabilities. Featuring precise temperature control and steady pressure distribution, it ensures impeccable results. With moveable wheels for easy transport, it's ideal for small to medium-sized shirt manufacturers, especially for collar and sleeve fusing tasks. Efficient and adaptable, the OTO-24 empowers users to achieve professional-quality garments with ease.

# **MICROTEC PRESS** Continuous Fabric Fusing Machine: OTO-24 Plate Size: 40x60cm (16"x20") Movable REX-C400 Digital Controller Speed Control Button Outfeed - Adjustable Infrared Table Inclination Positioning System Infeed - Adjustable Table Inclination Upper and Lower Adjustable

### Specification

Model No. OTO-24

Machine Type Continuous Fusing, Upper & Lower Heating

**Controller** Movable REX-C400 Digital Control

**Power** 7KW

**Maximum Temp.** 200<sup>o</sup>C

**Temperature** 

Accuracy ±0.5%