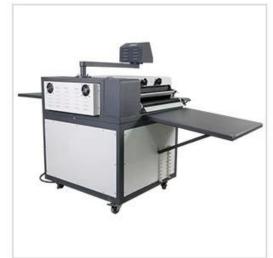

## Description

The OTO-24 is a dynamic machine that seamlessly combines continuous transfer printing with fabric fusing press capabilities. Featuring precise temperature control and steady pressure distribution, it ensures impeccable results. With moveable wheels for easy transport, it's ideal for small to medium-sized shirt manufacturers, especially for collar and sleeve fusing tasks. Efficient and adaptable, the OTO-24 empowers users to achieve professional-quality garments with ease.

# **MICROTEC PRESS** Continuous Fabric Fusing Machine: OTO-24 Plate Size: 40x60cm (16"x20") Movable REX-C400 Digital Controller Speed Control Button Outfeed - Adjustable Infrared Table Inclination Positioning System Infeed - Adjustable Table Inclination Upper and Lower Adjustable