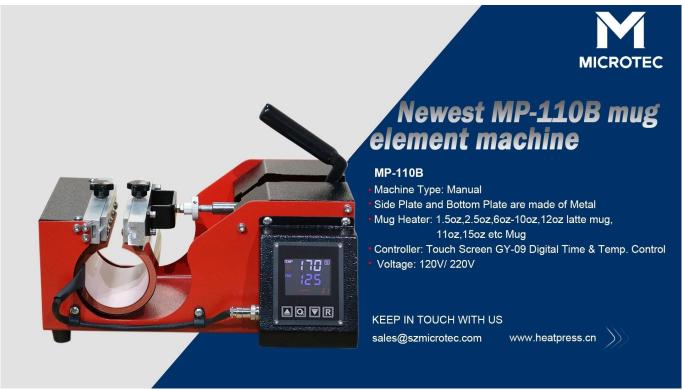

## **Technical Specifications**

Model:MP-110B

Machine Type:Manual, Multifunctional

Mug Heater:6oz-17oz & Super 11oz

Controller:NTTE-2421WR Digital

Voltage:120V/220V

Power:130W

Time Range:0-999 sec

Max Temperature:225°C

Temperature Accuracy: ±0.5%

Packing Size:48x36x31cm

Net Weight:8.2kg