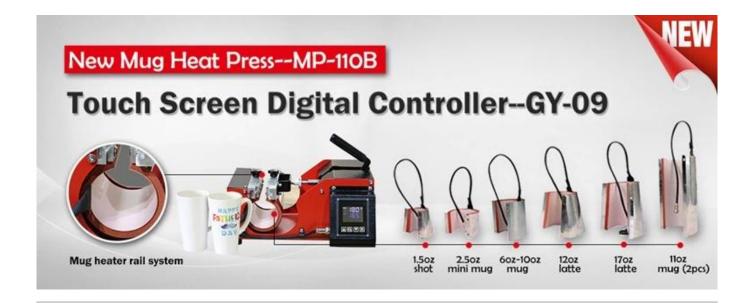

## **Features**

- **Mug Heater Rail System**: Easily swap between different mug heaters by loosening two screws, enhancing operational efficiency.
- **Versatile Mug Compatibility**: Supports a wide range of mug sizes, including 6oz, 9oz, 11oz, 12oz, 17oz, 1.5oz, 2.5oz, and even super 11oz (up to two mugs simultaneously).
- NTTE-2421WR Digital Controller: Offers precise control over time and temperature settings, ensuring consistent and high-quality transfers.
- Thick & Dense Heating Element: Provides even heat distribution and extended durability, ensuring long-lasting performance.
- Compact & Lightweight Design: With a net weight of 8.2kg and dimensions of 48x36x31cm, it's easy to store and move around.