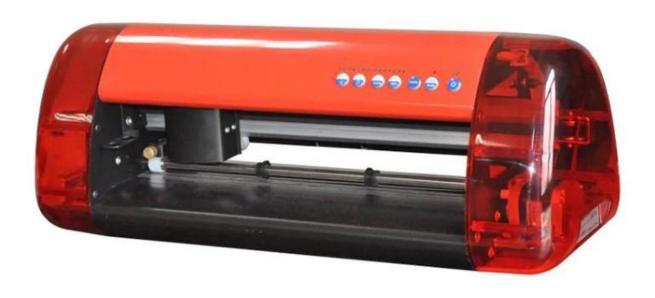

## **Description**

<u>MT-240</u> is a <u>mini cutting machine</u> placed on table, it can cut paper or plastic slice according to the pattern designed in computer; it has laser positioning device, which can accomplish cutting the outline sketch of the printed graphs.

It can cut vinyl, non-dried glue labels, card papers, and film papers. It is used to make paper models, joined graphs, stereo congratulation cards, and name cards, cartoon stamps, etc.

It is delicate and cabinet, much appropriately used in stores, offices, schools and families, especially in Europe and America countries, many families buy it to help their children to enhance their intellectual faculties.