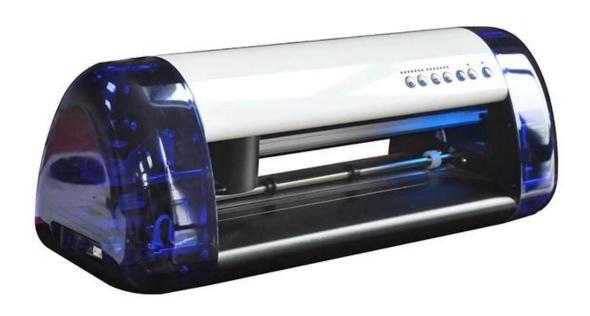

## **Description**

<u>MT-240</u> is a <u>mini cutting machine</u> placed on table, it can cut paper or plastic slice according to the pattern designed in computer; it has laser positioning device, which can accomplish cutting the outline sketch of the printed graphs.

It can cut vinyl, non-dried glue labels, card papers, and film papers. It is used to make paper models, joined graphs, stereo congratulation cards, and name cards, cartoon stamps, etc.

It is delicate and cabinet, much appropriately used in stores, offices, schools and families, especially in Europe and America countries, many families buy it to help their children to enhance their intellectual faculties.