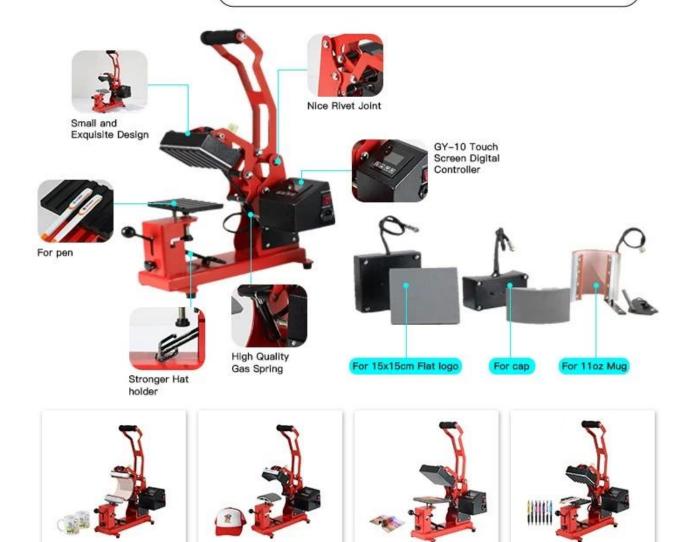

## **PRODUCT ADVANTAGE**

### GY-10 TOUCH SCREEN DIGITAL CONTROLLER:

This controller makes the heat press looks more fashion; It is easy for you to set the time and temperature more accurate of the time and temp display.

You can change this pen press to cap press, mug press, hobby press by changing the under base and heat element. This design makes the press machine to be multi-functional combo heat press.

With the aluminium heating platen, the heat and pressure can be distributed more even, to get perfect transfer result.

This gas spring makes the press machine open smoothly and safely.