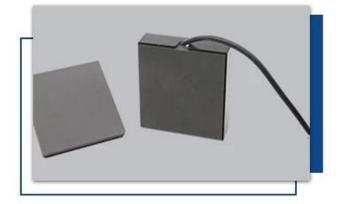

**Heating Element with Aluminium:** With the aluminium heating platen, the heat and pressure can be distributed more even, to get perfect transfer result.

**High-quality Gas Spring:** This gas spring makes the press machine open smoothly and safely;

With the aluminium heating platen, the heat and pressure can be distributed more even, to get perfect transfer result.

This gas spring makes the press machine open smoothly and safely.