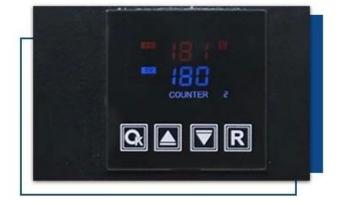

#### Feature

**GY-10 Touch Screen Digital Controller:** This controller makes the heat press looks more fashion; It is easy for you to set the time and temperature. More accurate of the time and temp. display

### GY-10 TOUCH SCREEN DIGITAL CONTROLLER:

This controller makes the heat press looks more fashion; It is easy for you to set the time and temperature more accurate of the time and temp display.

You can change this pen press to cap press, mug press, hobby press by changing the under base and heat element. This design makes the press machine to be multi-functional combo heat press.