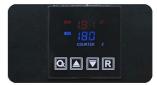

#### Feature

**GY-10 Touch Screen Digital Controller:** This controller makes the heat press looks more fashion; It is easy for you to set the time and temperature. More accurate of the time and temp. display

### GY-10 TOUCH SCREEN DIGITAL CONTROLLER:

This controller makes the heat press looks more fashion; It is easy for you to set the time and temperature more accurate of the time and temp display.

You can change this pen press to cap press, mug press, hobby press by changing the under base and heat element. This design makes the press machine to be multi-functional combo heat press.