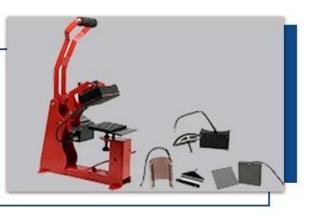

#### Description

PP-10E <u>4 in 1 Mini Combo Heat Press Machine</u> is original brand new design by Microtec. Equipped with 4 different sublimation transfer components (15\*10cm pen heater, 11oz mug heater, and 15x15cm flat heater, 14.5\*8cm Cap Heater), this heat press machine can be used as <u>pen press</u>, <u>mug press</u>, <u>logo press</u>, <u>and cap press</u>. You can combine the components per your needs to be different <u>combo heat press</u>.

As it is Small and Exquisite, and with exchangable design 4 in 1 Combo, this <u>mini combo heat transfer</u> <u>machine</u> is good for lady use, shop use and sublimation beginners.

**4 in 1 mini combo sublimation transfer:** You can change easily this pen press to cap press, mug press, hobby press by changing the under base and heat element. This design makes the press machine to be multi-functional combo heat press.

## 4 in 1 Mini Combo Sublimation Machine Applicable to: Pen,Mug,Cap,Flat logo

## DESCRIPTION

PP-10E 4 in 1 Mini Combo Heat Press Machine is original brand new design by Microtec. Equipped with 4 different sublimation transfer components (15\*10cm pen heater,11oz mug heater, and 15x15cm flat heater, 14.5\*8cm Cap Heater), this heat press machine can be used as pen press, mug press, logo press, and cap press. You can combine the components per your needs to be different combo heat press.

As it is Small and Exquisite, and with exchangable design 4 in 1 Combo, this mini combo heat transfer machine is good for lady use, shop use and sublimation beginners.

1 1 1 1 1 1 1 1