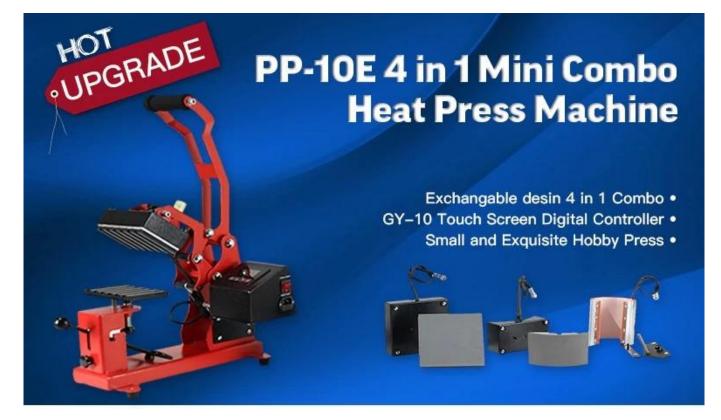

#### Description

PP-10E <u>4 in 1 Mini Combo Heat Press Machine</u> is original brand new design by Microtec. Equipped with 4 different sublimation transfer components (15\*10cm pen heater, 11oz mug heater, and 15x15cm flat heater, 14.5\*8cm Cap Heater), this heat press machine can be used as <u>pen press</u>, <u>mug press</u>, <u>logo press</u>, <u>and cap press</u>. You can combine the components per your needs to be different <u>combo heat press</u>.

As it is Small and Exquisite, and with exchangable design 4 in 1 Combo, this <u>mini combo heat transfer</u> <u>machine</u> is good for lady use, shop use and sublimation beginners.

## DESCRIPTION

PP-10E 4 in 1 Mini Combo Heat Press Machine is original brand new design by Microtec. Equipped with 4 different sublimation transfer components (15\*10cm pen heater,11oz mug heater, and 15x15cm flat heater, 14.5\*8cm Cap Heater), this heat press machine can be used as pen press, mug press, logo press, and cap press. You can combine the components per your needs to be different combo heat press.

As it is Small and Exquisite, and with exchangable design 4 in 1 Combo, this mini combo heat transfer machine is good for lady use, shop use and sublimation beginners.

1 1 1 1 1 1 1 1