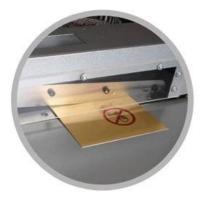

## **Description**

This machine is applied in cutting circuit board, as well as aluminum,iron,copper,or plastic board; Ruler on the panel ensures accurate cutting. Knives on top and bottom are made of alloyed tool steel, which makes cutting easy.

## **Feature**

- \*Germany classic design
- \*Light weight and portable
- \*Manually cutting by hand, no need power suppiy
- \*Alloy blade, durable & sharp
- \*Make cutting fast, easy and convenient
- \*Transparent Acrylic guard plate to protect your hand
- \*30cm or 12 inches ruler available
- \*Perfect cutting edge