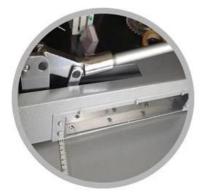

## **Feature**

- \*Germany classic design
- \*Light weight and portable
- \*Manually cutting by hand, no need power suppiy
- \*Alloy blade, durable & sharp
- \*Make cutting fast, easy and convenient
- \*Transparent Acrylic guard plate to protect your hand
- \*30cm or 12 inches ruler available
- \*Perfect cutting edge

## **Specification**

| Item                     | Metal Cutting Machine                            |
|--------------------------|--------------------------------------------------|
| Model No.                | MT-XD322                                         |
| Metal Cutting Thickness  | 2mm                                              |
| Size of Machine          | 390*510*160mm                                    |
| Max. Cutting Width       | 32cm                                             |
| Size of Working Platform | 510*315mm                                        |
| Net Weight               | 17.5kgs                                          |
| Gross Weight             | 21kgs                                            |
| Packaging                | Carton                                           |
| Package Size             | 60*40*35cm                                       |
| Workable Materials       | Aluminum sheet, steel sheet, plastic sheet, etc. |